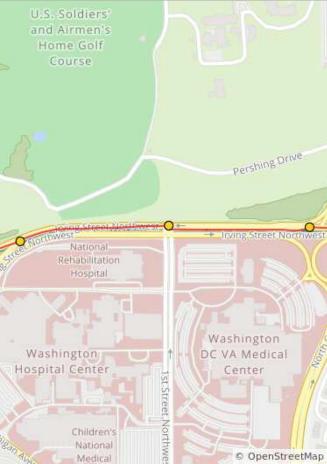

| Num | Dist | Туре     | Note                                     | Next |
|-----|------|----------|------------------------------------------|------|
| 70. | 15.1 | +        | Former Newton<br>Theater is on<br>your L | 0.0  |
| 71. | 15.1 | ł        | L onto 12th St<br>NE                     | 0.1  |
| 72. | 15.2 | <b>→</b> | R onto Monroe<br>St NE                   | 0.4  |
| 73. | 15.6 | +        | L onto<br>Michigan Ave<br>NE             | 0.3  |
| 74. | 15.8 | <b>→</b> | Slight R onto<br>Irving St NE            | 0.4  |

0.8 miles. +46/-38 feet

| Num | Dist | Туре     | Note                                                      | Next |
|-----|------|----------|-----------------------------------------------------------|------|
| 75. | 16.2 | +        | Slight L                                                  | 0.2  |
| 76. | 16.4 | Ť        | Continue<br>straight on<br>Irving St in the<br>cycletrack | 0.2  |
| 77. | 16.6 | <b>→</b> | Slight R onto<br>Kenyon St NW                             | 0.8  |