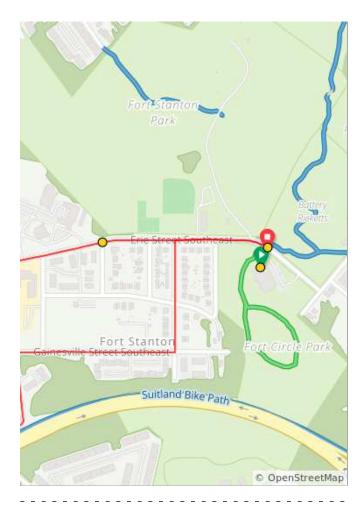

# 2020 "A Right to the City" Ride



# 2020 "A Right to the City" Ride

| Num | Dist | Туре     | Note                          | Next |
|-----|------|----------|-------------------------------|------|
| 1.  | 0.0  | <b>Q</b> | Start of route                | 0.0  |
| 2.  | 0.0  | ł        | L onto Erie St<br>SE          | 0.2  |
| 3.  | 0.3  | 1        | Continue onto<br>Morris Rd SE | 0.8  |



0.3 miles. +11/-31 feet

| Num | Dist | Туре     | Note                                                                         | Next |
|-----|------|----------|------------------------------------------------------------------------------|------|
| 4.  | 1.0  | +        | L onto Martin<br>Luther King Jr<br>Ave SE                                    | 0.4  |
| 5.  | 1.4  | <b>→</b> | R onto Sumner<br>Rd SE                                                       | 0.0  |
| 6.  | 1.4  | i        | Welcome to<br>Barry Farm                                                     | 0.3  |
| 7.  | 1.7  | <b>→</b> | R onto Firth<br>Sterling Ave<br>SE (look out for<br>the railroad<br>tracks!) | 0.2  |
| 8.  | 1.8  | <b>→</b> | R onto Howard<br>Rd SE