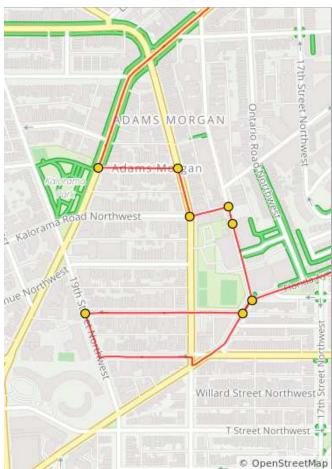

| Num | Dist | Туре     | Note                                                  | Next |
|-----|------|----------|-------------------------------------------------------|------|
| 78. | 17.4 | +        | L onto 13th St<br>NW                                  | 0.1  |
| 79. | 17.5 | <b>→</b> | R onto<br>Columbia Rd<br>NW                           | 0.2  |
| 80. | 17.7 | i        | The Latin<br>American<br>Youth Center is<br>on your R | 0.3  |
| 81. | 18.0 | i        | Welcome to<br>Adams Morgan                            | 0.5  |

1.4 miles. +20/-15 feet

| Num | Dist | Туре     | Note                                               | Next |
|-----|------|----------|----------------------------------------------------|------|
| 82. | 18.5 | ł        | L onto Belmont<br>Rd NW                            | 0.1  |
| 83. | 18.6 | <b>→</b> | R onto 18th St<br>NW                               | 0.1  |
| 84. | 18.7 | t        | L onto<br>Kalorama Rd<br>NW                        | 0.1  |
| 85. | 18.7 | <b>→</b> | R onto<br>Champlain St<br>NW                       | 0.0  |
| 86. | 18.7 | i        | Marie Reed<br>Elementary<br>School is on<br>your L | 0.1  |
| 87. | 18.8 | <b>→</b> | R onto Florida<br>Ave NW                           | 0.0  |
| 88. | 18.9 | <b>→</b> | R onto<br>California St<br>NW                      | 0.2  |
| 89. | 19.1 | +        | L onto 19th St<br>NW                               | 0.0  |

1.1 miles. +38/-61 feet

| Num | Dist | Туре     | Note                                              | Next |
|-----|------|----------|---------------------------------------------------|------|
| 90. | 19.1 | +        | The<br>Americanizatio<br>n School is on<br>your R | 0.0  |
| 91. | 19.1 | ł        | L onto Vernon<br>St NW                            | 0.1  |
| 92. | 19.2 | <b>→</b> | R onto 18th St<br>NW                              | 0.0  |
| 93. | 19.3 | t        | L onto Florida<br>Ave NW                          | 0.3  |
| 94. | 19.6 | 1        | Continue onto<br>W St NW                          | 0.1  |
| 95. | 19.7 | +        | L onto Florida<br>Ave NW                          | 0.2  |