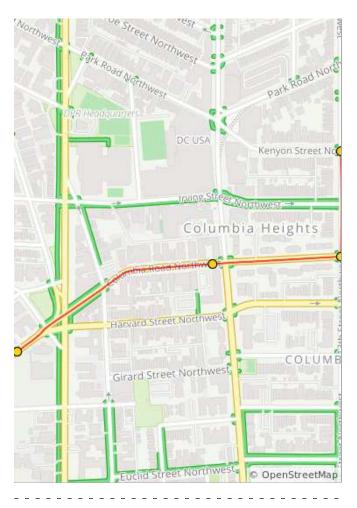

0.8 miles. +46/-38 feet

| Num | Dist | Туре     | Note                                                      | Next |
|-----|------|----------|-----------------------------------------------------------|------|
| 75. | 16.2 | +        | Slight L                                                  | 0.2  |
| 76. | 16.4 | Ť        | Continue<br>straight on<br>Irving St in the<br>cycletrack | 0.2  |
| 77. | 16.6 | <b>→</b> | Slight R onto<br>Kenyon St NW                             | 0.8  |

| Num | Dist | Туре     | Note                                                  | Next |
|-----|------|----------|-------------------------------------------------------|------|
| 78. | 17.4 | +        | L onto 13th St<br>NW                                  | 0.1  |
| 79. | 17.5 | <b>→</b> | R onto<br>Columbia Rd<br>NW                           | 0.2  |
| 80. | 17.7 | i        | The Latin<br>American<br>Youth Center is<br>on your R | 0.3  |
| 81. | 18.0 | i        | Welcome to<br>Adams Morgan                            | 0.5  |