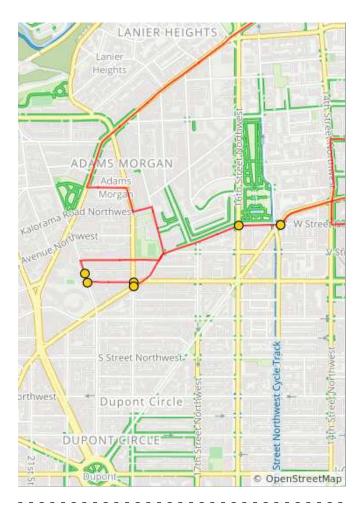

1.4 miles. +20/-15 feet

| Num | Dist | Туре     | Note                                               | Next |
|-----|------|----------|----------------------------------------------------|------|
| 82. | 18.5 | ł        | L onto Belmont<br>Rd NW                            | 0.1  |
| 83. | 18.6 | <b>→</b> | R onto 18th St<br>NW                               | 0.1  |
| 84. | 18.7 | t        | L onto<br>Kalorama Rd<br>NW                        | 0.1  |
| 85. | 18.7 | <b>→</b> | R onto<br>Champlain St<br>NW                       | 0.0  |
| 86. | 18.7 | i        | Marie Reed<br>Elementary<br>School is on<br>your L | 0.1  |
| 87. | 18.8 | <b>→</b> | R onto Florida<br>Ave NW                           | 0.0  |
| 88. | 18.9 | <b>→</b> | R onto<br>California St<br>NW                      | 0.2  |
| 89. | 19.1 | +        | L onto 19th St<br>NW                               | 0.0  |

1.1 miles. +38/-61 feet

| Num | Dist | Туре     | Note                                              | Next |
|-----|------|----------|---------------------------------------------------|------|
| 90. | 19.1 | +        | The<br>Americanizatio<br>n School is on<br>your R | 0.0  |
| 91. | 19.1 | ł        | L onto Vernon<br>St NW                            | 0.1  |
| 92. | 19.2 | <b>→</b> | R onto 18th St<br>NW                              | 0.0  |
| 93. | 19.3 | t        | L onto Florida<br>Ave NW                          | 0.3  |
| 94. | 19.6 | 1        | Continue onto<br>W St NW                          | 0.1  |
| 95. | 19.7 | +        | L onto Florida<br>Ave NW                          | 0.2  |

### 0.6 miles. +18/-30 feet

| Num | Dist | Туре     | Note                                   | Next |
|-----|------|----------|----------------------------------------|------|
| 96. | 19.9 | ł        | L onto 14th St<br>NW                   | 0.2  |
| 97. | 20.0 | <b>→</b> | R onto Clifton<br>St NW                | 0.1  |
| 98. | 20.2 | i        | Cardozo High<br>School is on<br>your L | 0.1  |
| 99. | 20.3 | <b>→</b> | R onto 11th St<br>NW                   | 0.1  |
| 100 | 20.4 | +        | R onto Florida<br>Ave NW               | 0.3  |
| 101 | 20.7 | t        | L onto 14th St<br>NW                   | 0.1  |
| 102 | 20.7 | t        | L onto W St<br>NW                      | 0.1  |
| 103 | 20.9 | +        | R onto 13th St<br>NW                   | 0.2  |
| 104 | 21.1 | ł        | L onto T St NW                         | 0.3  |