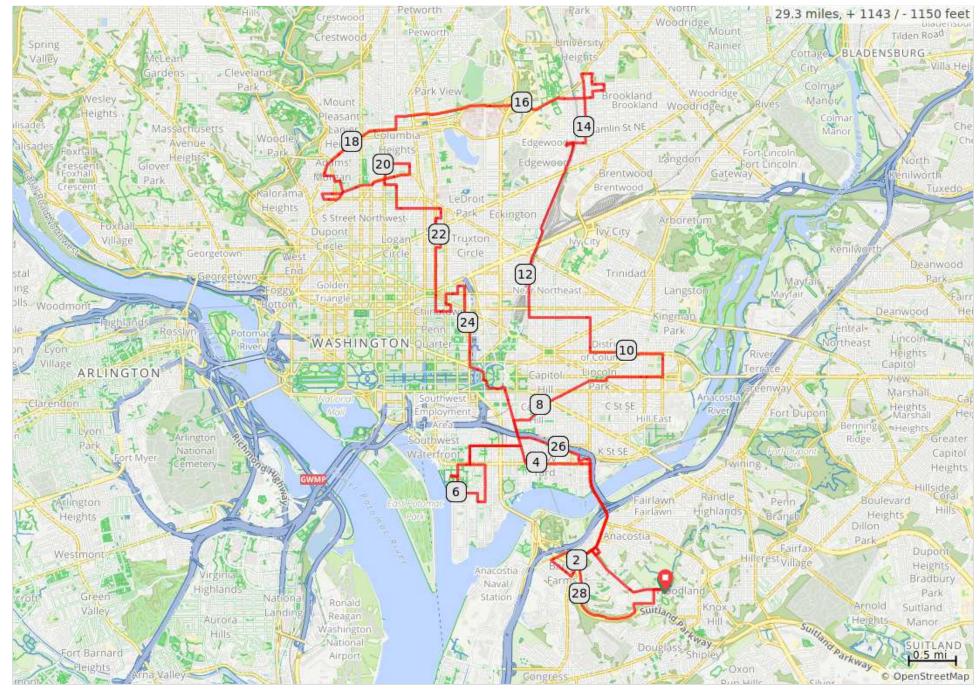

# 2020 "A Right to the City" Ride

# 2020 "A Right to the City" Ride

| Num | Dist | Туре     | Note                          | Next |
|-----|------|----------|-------------------------------|------|
| 1.  | 0.0  | <b>Q</b> | Start of route                | 0.0  |
| 2.  | 0.0  | ł        | L onto Erie St<br>SE          | 0.2  |
| 3.  | 0.3  | 1        | Continue onto<br>Morris Rd SE | 0.8  |