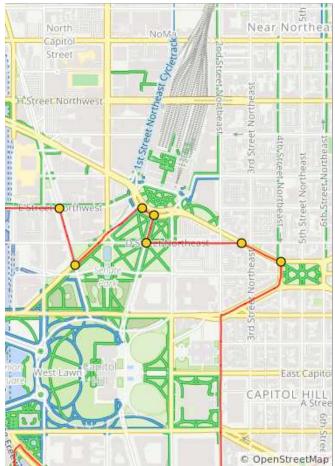

| Num | Dist | Туре | Note                                       | Next |
|-----|------|------|--------------------------------------------|------|
| 43. | 9.7  | ł    | L onto<br>Independence<br>Ave Southwest    | 0.6  |
| 44. | 10.4 | ł    | L onto Raoul<br>Wallenberg Pl<br>Southwest | 0.2  |

0.8 miles. +19/-12 feet

\_ \_ \_

| Num | Dist | Туре     | Note                                        | Next |
|-----|------|----------|---------------------------------------------|------|
| 45. | 10.6 | +        | Slight L onto<br>Maine Ave<br>Southwest     | 0.0  |
| 46. | 10.6 | <b>→</b> | Slight R onto<br>Ohio Dr<br>Southwest       | 0.2  |
| 47. | 10.8 | ł        | Slight L to stay<br>on Ohio Dr<br>Southwest | 0.7  |

| Num | Dist | Туре     | Note                                                         | Next |
|-----|------|----------|--------------------------------------------------------------|------|
| 48. | 11.5 | +        | L to stay on<br>Ohio Dr<br>Southwest                         | 0.0  |
| 49. | 11.5 | <b>→</b> | R to stay on<br>Ohio Dr<br>Southwest                         | 0.1  |
| 50. | 11.6 | Ť        | Continue on<br>Ohio Dr<br>Southwest<br>around Hains<br>Point | 1.1  |

0.8 miles. +0/-1 feet

| Num | Dist | Туре     | Note                                                             | Next |
|-----|------|----------|------------------------------------------------------------------|------|
| 51. | 12.7 | 7        | Keep following<br>Ohio Dr<br>Southwest<br>around Hains<br>Point! | 1.3  |
| 52. | 14.0 | <b>→</b> | R onto<br>Buckeye Dr<br>Southwest                                | 0.3  |