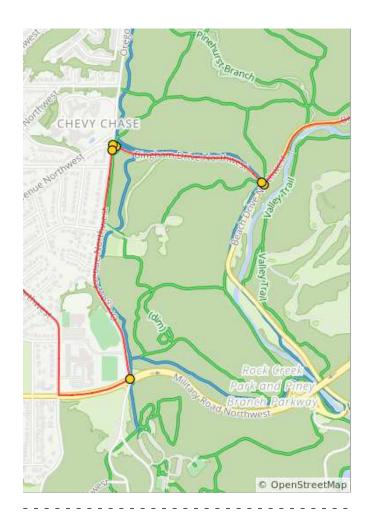

i        | Go through the<br>gate towards<br>Oregon<br>Avenue<br>Northwest      | 0.0  |
| 167 | 50.0 | Ŧ        | L onto Oregon<br>Ave Northwest                                       | 0.0  |
| 168 | 50.0 | Ŧ        | Watch for<br>construction on<br>Oregon<br>Avenue                     | 0.6  |
| 169 | 50.7 | -        | R onto Military<br>Rd Northwest                                      | 0.2  |

1.5 miles. +153/-31 feet

| Num | Dist | Туре     | Note                                   | Next |
|-----|------|----------|----------------------------------------|------|
| 170 | 50.9 | <b>→</b> | R onto 27th St<br>Northwest            | 0.2  |
| 171 | 51.1 | 1        | Continue onto<br>Utah Ave<br>Northwest | 0.5  |
| 172 | 51.6 | ł        | L onto<br>Rittenhouse St<br>Northwest  | 0.6  |





| Num | Dist | Туре     | Note                                                                                                                   | Next |
|-----|------|----------|------------------------------------------------------------------------------------------------------------------------|------|
| 173 | 52.2 | +        | L onto Nevada<br>Ave Northwest                                                                                         | 0.9  |
| 174 | 53.1 | <b>→</b> | R onto Linnean<br>Ave Northwest<br>(unmarked -<br>turn is before<br>Nevada<br>becomes<br>Broad Branch<br>Rd Northwest) | 0.3  |

| Brook and               | ser.                      |                   |
|-------------------------|---------------------------|-------------------|
|                         |