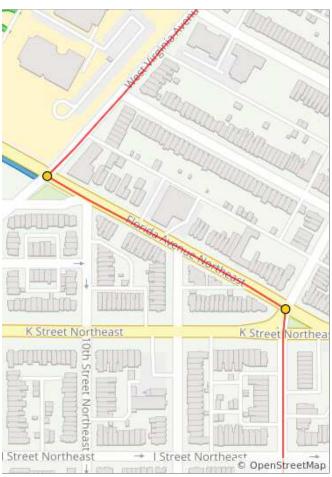

| 0.8 miles. | +0/-35 feet |  |
|------------|-------------|--|
|            |             |  |

| Num | Dist | Туре     | Note                                     | Next |
|-----|------|----------|------------------------------------------|------|
| 118 | 36.4 | ł        | L onto Florida<br>Ave Northeast          | 0.2  |
| 119 | 36.5 | <b>→</b> | R onto West<br>Virginia Ave<br>Northeast | 1.2  |

| Num      | Dist | Туре     | Note                                                                 | Next |
|----------|------|----------|----------------------------------------------------------------------|------|
| 120      | 37.7 | <b>→</b> | R into the circle<br>toward<br>Montana Ave<br>Northeast              | 0.0  |
| 121      | 37.8 | +        | Continue<br>around the<br>circle towards<br>Montana Ave<br>Northeast | 0.0  |
| 122<br>· | 37.8 | 1        | Continue onto<br>Montana Ave<br>Northeast                            | 0.2  |
| 123      | 38.0 | <b>→</b> | Slight R onto<br>18th St<br>Northeast                                | 1.4  |