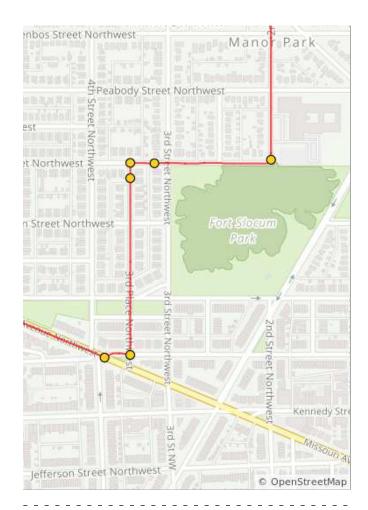

| Num | Dist | Туре     | Note                                                                             | Next |
|-----|------|----------|----------------------------------------------------------------------------------|------|
| 147 | 45.6 | +        | L onto<br>Longfellow St<br>Northwest                                             | 0.0  |
| 148 | 45.7 | +        | L onto 3rd Pl<br>Northwest                                                       | 0.2  |
| 149 | 45.9 | i        | Almost to the<br>Fort Slocum Pit<br>Stop!                                        | 0.0  |
| 150 | 45.9 | <b>→</b> | R onto<br>Oglethorpe St<br>Northwest                                             | 0.0  |
| 151 | 45.9 | i        | Fort Slocum Pit<br>Stop is just<br>ahead on your<br>R after 3rd St<br>Northwest! | 0.2  |
| 152 | 46.1 | +        | Oglethorpe St<br>Northwest<br>turns L and<br>becomes 2nd<br>St Northwest         | 0.2  |

1.1 miles. +36/-0 feet

| N  | um | Dist | Туре     | Note                                                                                           | Next |
|----|----|------|----------|------------------------------------------------------------------------------------------------|------|
| 1: | 53 | 46.3 | Ŧ        | L onto North<br>Dakota Ave<br>Northwest                                                        | 0.2  |
| 1  | 54 | 46.5 | <b>→</b> | Cross Sheridan<br>St Northwest to<br>turn R onto 3rd<br>St Northwest<br>(into a bike<br>lane!) | 0.4  |
| 1  | 55 | 46.8 | Ŧ        | L onto Whittier<br>St Northwest                                                                | 0.2  |
| 1: | 56 | 47.0 | <b>→</b> | R onto 5th St<br>Northwest                                                                     | 0.3  |