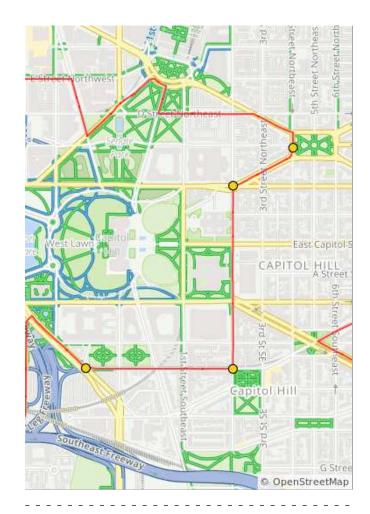

0.8 miles. +0/-1 feet

| Num | Dist | Туре     | Note                                                             | Next |
|-----|------|----------|------------------------------------------------------------------|------|
| 51. | 12.7 | 7        | Keep following<br>Ohio Dr<br>Southwest<br>around Hains<br>Point! | 1.3  |
| 52. | 14.0 | <b>→</b> | R onto<br>Buckeye Dr<br>Southwest                                | 0.3  |

| Num | Dist | Туре     | Note                                          | Next |
|-----|------|----------|-----------------------------------------------|------|
| 53. | 14.4 | +        | L onto Ohio Dr<br>Southwest                   | 0.3  |
| 54. | 14.7 | <b>→</b> | Keep R to stay<br>on Ohio Dr<br>Southwest     | 0.1  |
| 55. | 14.8 | <b>→</b> | R onto Maine<br>Ave Southwest                 | 0.1  |
| 56. | 14.9 | <b>→</b> | Slight R to stay<br>on Maine Ave<br>Southwest | 0.8  |

0.9 miles. +16/-13 feet

| Num | Dist | Туре | Note                               | Next |
|-----|------|------|------------------------------------|------|
| 57. | 15.7 | 1    | Continue onto<br>M St<br>Southwest | 1.5  |
| 58. | 17.2 | -    | R onto 11th St<br>Southeast        | 0.2  |