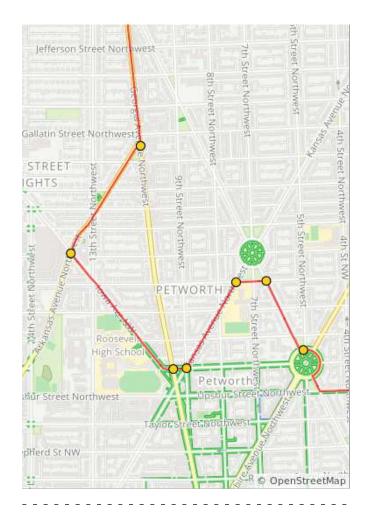

## 1.3 miles. +35/-19 feet

| Num | Dist | Туре     | Note                                                                                           | Next |
|-----|------|----------|------------------------------------------------------------------------------------------------|------|
| 131 | 41.7 | +        | L onto Allison<br>St Northeast                                                                 | 0.0  |
| 132 | 41.7 | Ŧ        | Keep L through<br>the intersection<br>to continue<br>onto Rock<br>Creek Church<br>Rd Northwest | 0.4  |
| 133 | 42.1 | <b>→</b> | R onto Upshur<br>St Northwest                                                                  | 0.3  |
| 134 | 42.4 | +        | R onto Illinois<br>Ave Northwest<br>(before 5th St<br>northwest)                               | 0.0  |
| 135 | 42.5 | 1        | R to go around<br>Grant circle                                                                 | 0.1  |

| Num | Dist | Туре     | Note                                   | Next |
|-----|------|----------|----------------------------------------|------|
| 136 | 42.6 | <b>→</b> | R onto Illinois<br>Ave Northwest       | 0.2  |
| 137 | 42.8 | +        | L onto<br>Buchanan St<br>Northwest     | 0.1  |
| 138 | 42.9 | ł        | L onto Kansas<br>Ave Northwest         | 0.3  |
| 139 | 43.1 | <b>→</b> | R onto Varnum<br>St Northwest          | 0.0  |
| 140 | 43.2 | 1        | Continue onto<br>Iowa Ave<br>Northwest | 0.4  |
| 141 | 43.6 | <b>→</b> | R onto<br>Arkansas Ave<br>Northwest    | 0.3  |
| 142 | 43.9 | +        | L onto Georgia<br>Ave Northwest        | 0.3  |