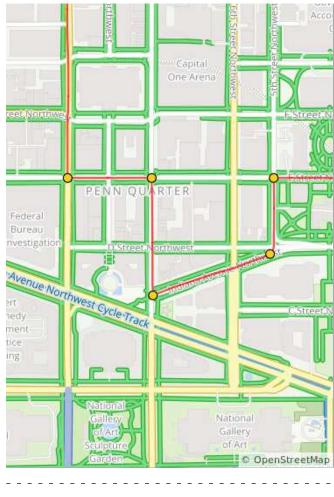

| Num | Dist | Туре     | Note                                                          | Next |
|-----|------|----------|---------------------------------------------------------------|------|
| 33. | 7.5  | <b>→</b> | Slight R onto<br>Maryland Ave<br>Northeast                    | 0.2  |
| 34. | 7.7  | +        | L onto 2nd St<br>Northeast                                    | 0.5  |
| 35. | 8.2  | <b>→</b> | R onto D St<br>Southeast                                      | 0.4  |
| 36. | 8.6  | <b>→</b> | R onto<br>Washington<br>Ave Southwest<br>(where D St<br>ends) | 0.2  |

| Num | Dist | Туре     | Note                                                             | Next |
|-----|------|----------|------------------------------------------------------------------|------|
| 37. | 8.8  | +        | L onto 2nd St<br>Southwest<br>(before<br>Independence<br>Avenue) | 0.3  |
| 38. | 9.1  | <b>→</b> | R onto Ee St<br>Southwest<br>(after the<br>underpass)            | 0.2  |
| 39. | 9.3  | <b>→</b> | R onto 4th St<br>Southwest                                       | 0.1  |
| 40. | 9.4  | Ŧ        | L onto Virginia<br>Ave Southwest<br>(just before<br>underpass)   | 0.1  |
| 41. | 9.5  | <b>→</b> | R at fork to<br>stay on Virginia<br>Ave Southwest                | 0.1  |
| 42. | 9.6  | <b>→</b> | R onto 7th St<br>Southwest                                       | 0.1  |

| Num | Dist | Туре | Note                                       | Next |
|-----|------|------|--------------------------------------------|------|
| 43. | 9.7  | ł    | L onto<br>Independence<br>Ave Southwest    | 0.6  |
| 44. | 10.4 | ł    | L onto Raoul<br>Wallenberg Pl<br>Southwest | 0.2  |