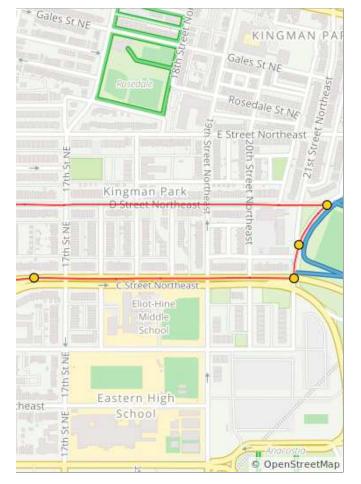

| Num | Dist | Туре     | Note                                                                   | Next |
|-----|------|----------|------------------------------------------------------------------------|------|
| 67. | 20.6 | <b>→</b> | Slight R at the<br>fork to stay on<br>Anacostia<br>Riverwalk Trail     | 0.0  |
| 68. | 20.6 | <b>→</b> | R to stay on<br>Anacostia<br>Riverwalk Trail<br>up the hill            | 0.0  |
| 69. | 20.7 | <b>→</b> | R toward<br>Anacostia Ave<br>Northeast                                 | 0.0  |
| 70. | 20.7 | ł        | L onto<br>Anacostia Ave<br>Northeast                                   | 0.0  |
| 71. | 20.7 | <b>→</b> | R onto Benning<br>Rd Northeast<br>(use the<br>sidewalk if you<br>want) | 0.2  |

## 1.3 miles. +4/-0 feet

| Num | Dist | Туре | Note                                                                    | Next |
|-----|------|------|-------------------------------------------------------------------------|------|
| 72. | 20.9 | 1    | Use the<br>crosswalk to<br>take the<br>sidewalk<br>across the<br>bridge | 0.4  |
| 73. | 21.3 | 1    | Continue on<br>Benning Rd<br>Northeast                                  | 0.7  |