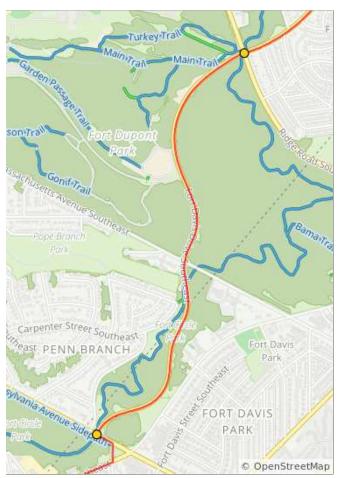

e<br>bridge | 0.4  |
| 73. | 21.3 | 1    | Continue on<br>Benning Rd<br>Northeast                                  | 0.7  |





| Num | Dist | Туре     | Note                                                   | Next |
|-----|------|----------|--------------------------------------------------------|------|
| 74. | 22.0 | <b>→</b> | R onto East<br>Capitol St<br>Northeast, then<br>keep L | 0.0  |
| 75. | 22.1 | +        | L onto Texas<br>Ave Southeast                          | 0.8  |



0.8 miles. +0/-0 feet

| Num | Dist | Туре | Note                                    | Next |
|-----|------|------|-----------------------------------------|------|
| 76. | 22.8 | 1    | Continue onto<br>Fort Davis Dr          | 1.2  |
| 77. | 24.1 | ł    | L onto<br>Pennsylvania<br>Ave Southeast | 0.0  |



| Num | Dist | Туре     | Note                               | Next |
|-----|------|----------|------------------------------------|------|
| 78. | 24.1 | <b>→</b> | R onto 38th St<br>Southeast        | 0.1  |
| 79. | 24.2 | <b>→</b> | R onto<br>Alabama Ave<br>Southeast | 1.2  |



0.1 miles. +5/-0 feet

| Num | Dist | Туре | Note                                     | Next |
|-----|------|------|------------------------------------------|------|
| 80. | 25.3 | t    | L to stay on<br>Alabama Ave<br>Southeast | 1.0  |
| 81. | 26.3 | +    | L onto Stanton<br>Rd Southeast           | 0.2  |



2.2 miles. +25/-119 feet

| Num | Dist | Туре     | Note                                   | Next |
|-----|------|----------|----------------------------------------|------|
| 82. | 26.5 | +        | L