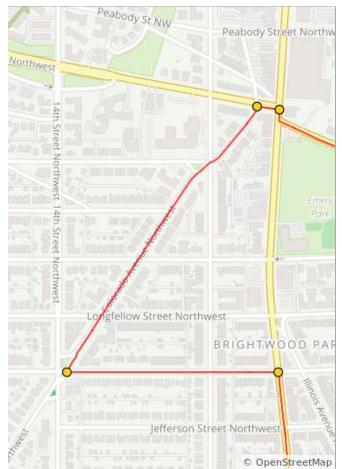

#### 1.5 miles. +21/-79 feet

| Num | Dist | Туре     | Note                                                                                                      | Next |
|-----|------|----------|-----------------------------------------------------------------------------------------------------------|------|
| 143 | 44.3 | +        | L onto<br>Kennedy St<br>Northwest                                                                         | 0.3  |
| 144 | 44.5 | <b>→</b> | Sharp R onto<br>Colorado Ave<br>Northwest<br>(before 14th St)                                             | 0.4  |
| 145 | 45.0 | <b>→</b> | R onto Missouri<br>Ave Northwest                                                                          | 0.0  |
| 146 | 45.0 | 1        | Slight R, then<br>L, to cross<br>Georgia Ave<br>Northwest and<br>continue on<br>Missouri Ave<br>Northwest | 0.6  |

| Num | Dist | Туре     | Note                                                                             | Next |
|-----|------|----------|----------------------------------------------------------------------------------|------|
| 147 | 45.6 | +        | L onto<br>Longfellow St<br>Northwest                                             | 0.0  |
| 148 | 45.7 | +        | L onto 3rd Pl<br>Northwest                                                       | 0.2  |
| 149 | 45.9 | i        | Almost to the<br>Fort Slocum Pit<br>Stop!                                        | 0.0  |
| 150 | 45.9 | <b>→</b> | R onto<br>Oglethorpe St<br>Northwest                                             | 0.0  |
| 151 | 45.9 | i        | Fort Slocum Pit<br>Stop is just<br>ahead on your<br>R after 3rd St<br>Northwest! | 0.2  |
| 152 | 46.1 | +        | Oglethorpe St<br>Northwest<br>turns L and<br>becomes 2nd<br>St Northwest         | 0.2  |