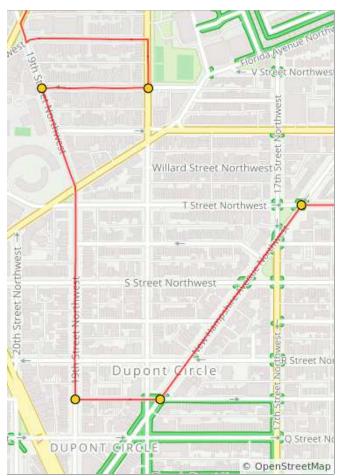

#### 1.2 miles. +14/-52 feet

| Num | Dist | Туре     | Note                                                                                           | Next |
|-----|------|----------|------------------------------------------------------------------------------------------------|------|
| 6.  | 1.3  | <b>→</b> | R onto<br>California St<br>Northwest                                                           | 0.1  |
| 7.  | 1.4  | t        | L onto 19th St<br>Northwest                                                                    | 0.4  |
| 8.  | 1.8  | +        | L onto<br>Corcoran St<br>Northwest.<br>Sign is<br>obscured, turn<br>is after R St<br>Northwest | 0.1  |
| 9.  | 2.0  | +        | L onto New<br>Hampshire Ave<br>Northwest                                                       | 0.3  |
| 10. | 2.3  | <b>→</b> | R onto T St<br>Northwest                                                                       | 0.8  |

| Num | Dist | Туре     | Note                                                                 | Next |
|-----|------|----------|----------------------------------------------------------------------|------|
| 11. | 3.0  | <b>→</b> | R onto 9th St<br>Northwest                                           | 0.3  |
| 12. | 3.3  | <b>→</b> | R onto Rhode<br>Island Ave<br>Northwest                              | 0.3  |
| 13. | 3.6  | Ť        | Go around<br>Logan Circle<br>and take the<br>2nd Vermont<br>Ave exit | 0.4  |