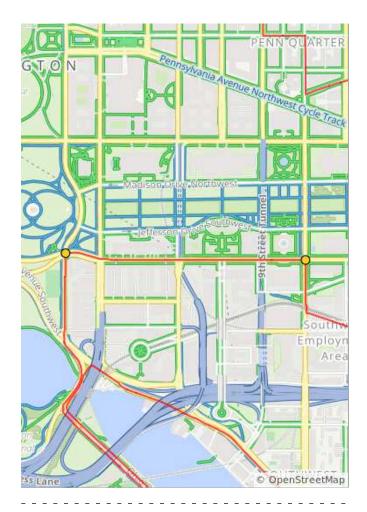

| Num | Dist | Туре     | Note                                                             | Next |
|-----|------|----------|------------------------------------------------------------------|------|
| 37. | 8.8  | +        | L onto 2nd St<br>Southwest<br>(before<br>Independence<br>Avenue) | 0.3  |
| 38. | 9.1  | <b>→</b> | R onto Ee St<br>Southwest<br>(after the<br>underpass)            | 0.2  |
| 39. | 9.3  | <b>→</b> | R onto 4th St<br>Southwest                                       | 0.1  |
| 40. | 9.4  | Ŧ        | L onto Virginia<br>Ave Southwest<br>(just before<br>underpass)   | 0.1  |
| 41. | 9.5  | <b>→</b> | R at fork to<br>stay on Virginia<br>Ave Southwest                | 0.1  |
| 42. | 9.6  | <b>→</b> | R onto 7th St<br>Southwest                                       | 0.1  |