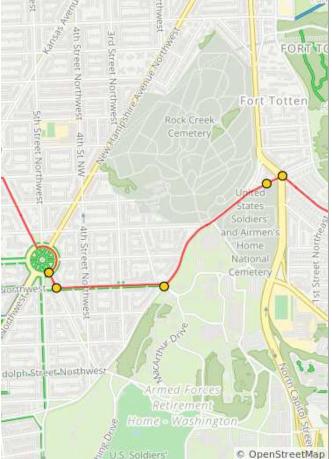

# 2.3 miles. +26/-20 feet

| Num | Dist | Туре     | Note                                                      | Next |
|-----|------|----------|-----------------------------------------------------------|------|
| 94. | 31.0 | +        | L onto<br>Nicholson St<br>Southeast                       | 0.1  |
| 95. | 31.1 | <b>→</b> | R onto<br>Anacostia Dr<br>and go under<br>the bridge      | 0.1  |
| 96. | 31.3 | <b>→</b> | R onto the trail up the hill                              | 0.1  |
| 97. | 31.4 | <b>→</b> | R to take the<br>sidewalk<br>across the<br>bridge         | 0.4  |
| 98. | 31.7 | +        | Keep L to stay<br>on sidewalk<br>towards Barney<br>Circle | 0.1  |