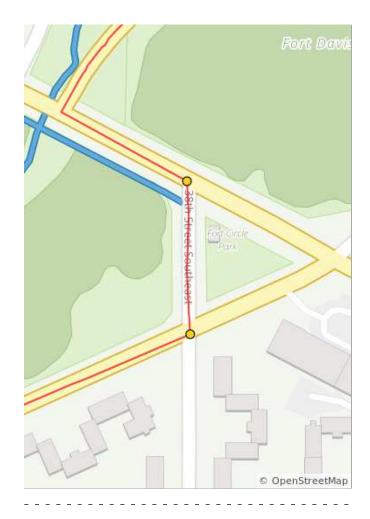

-----------------|------|
| 74. | 22.0 | <b>→</b> | R onto East<br>Capitol St<br>Northeast, then<br>keep L | 0.0  |
| 75. | 22.1 | +        | L onto Texas<br>Ave Southeast                          | 0.8  |



0.8 miles. +0/-0 feet

| Num | Dist | Туре | Note                                    | Next |
|-----|------|------|-----------------------------------------|------|
| 76. | 22.8 | 1    | Continue onto<br>Fort Davis Dr          | 1.2  |
| 77. | 24.1 | ł    | L onto<br>Pennsylvania<br>Ave Southeast | 0.0  |



| Num | Dist | Туре     | Note                               | Next |
|-----|------|----------|------------------------------------|------|
| 78. | 24.1 | <b>→</b> | R onto 38th St<br>Southeast        | 0.1  |
| 79. | 24.2 | <b>→</b> | R onto<br>Alabama Ave<br>Southeast | 1.2  |



0.1 miles. +5/-0 feet

| Num | Dist | Туре | Note                                     | Next |
|-----|------|------|------------------------------------------|------|
| 80. | 25.3 | t    | L to stay on<br>Alabama Ave<br>Southeast | 1.0  |
| 81. | 26.3 | +    | L onto Stanton<br>Rd Southeast           | 0.2  |



2.2 miles. +25/-119 feet

| Num | Dist | Туре     | Note                                   | Next |
|-----|------|----------|----------------------------------------|------|
| 82. | 26.5 | +        | L onto Trenton<br>PI Southeast         | 0.1  |
| 83. | 26.6 | <b>→</b> | R onto 18th St<br>Southeast            | 0.1  |
| 84. | 26.7 | <b>→</b> | R onto<br>Mississippi Ave<br>Southeast | 0.9  |



0.3 miles. +0/-20 feet

| Num | Dist | Туре     | Note