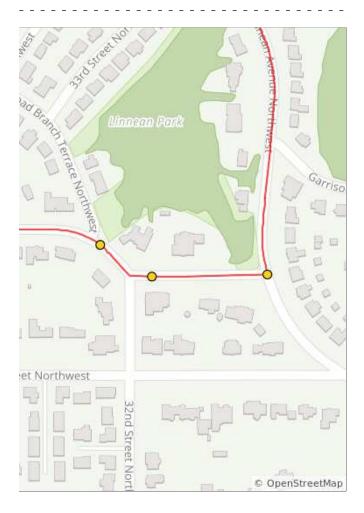

est Lian Men and |
| Over 4 chase            | Cad Branch Road Northwest | Zind St NW        |
| rrison Street Northwest | States 1/1                | som ste worthwese |
| Road Northwest Mil      | tary Road Northwest       |                   |
| 38th Street Northwest   | A Strangenment            | OpenStreetMap     |

the second se

1.5 miles. +0/-110 feet

| Num      | Dist | Туре     | Note                                           | Next |
|----------|------|----------|------------------------------------------------|------|
| 175      | 53.4 | <b>→</b> | R onto<br>Fessenden St<br>Northwest            | 0.1  |
| 176      | 53.5 | i        | Keep R to stay<br>on Fessenden<br>St Northwest | 0.0  |
| 177<br>· | 53.6 | +        | Keep L to stay<br>on Fessenden<br>St Northwest | 0.7  |



| Num | Dist | Туре     | Note                                                                 | Next |
|-----|------|----------|----------------------------------------------------------------------|------|
| 178 | 54.2 | +        | Almost to the<br>Fort Reno Pit<br>Stop!                              | 0.1  |
| 179 | 54.3 | +        | L onto Belt Rd<br>Northwest. Fort<br>Reno Pit Stop<br>is just ahead! | 0.2  |
| 180 | 54.5 | <b>→</b> | R onto<br>Davenport St<br>Northwest                                  | 0.1  |
| 181 | 54.6 | +        | L onto<br>Wisconsin Ave<br>Northwest                                 | 0.4  |
| 182 | 55.0 | <b>→</b> | R onto Tenley<br>Circle<br>Northwest                                 | 0.0  |
| 183 | 55.0 | 1        | Continue onto<br>Nebraska Ave<br>Northwest