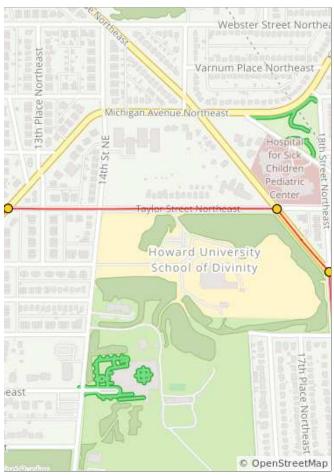

# 1.4 miles. +37/-1 feet

| Num | Dist | Туре | Note                                    | Next |
|-----|------|------|-----------------------------------------|------|
| 124 | 39.4 | +    | L onto South<br>Dakota Ave<br>Northeast | 0.1  |
| 125 | 39.5 | t    | L onto Taylor<br>St Northeast           | 0.4  |
| 126 | 39.8 | ł    | L onto<br>Michigan Ave<br>Northeast     | 0.6  |