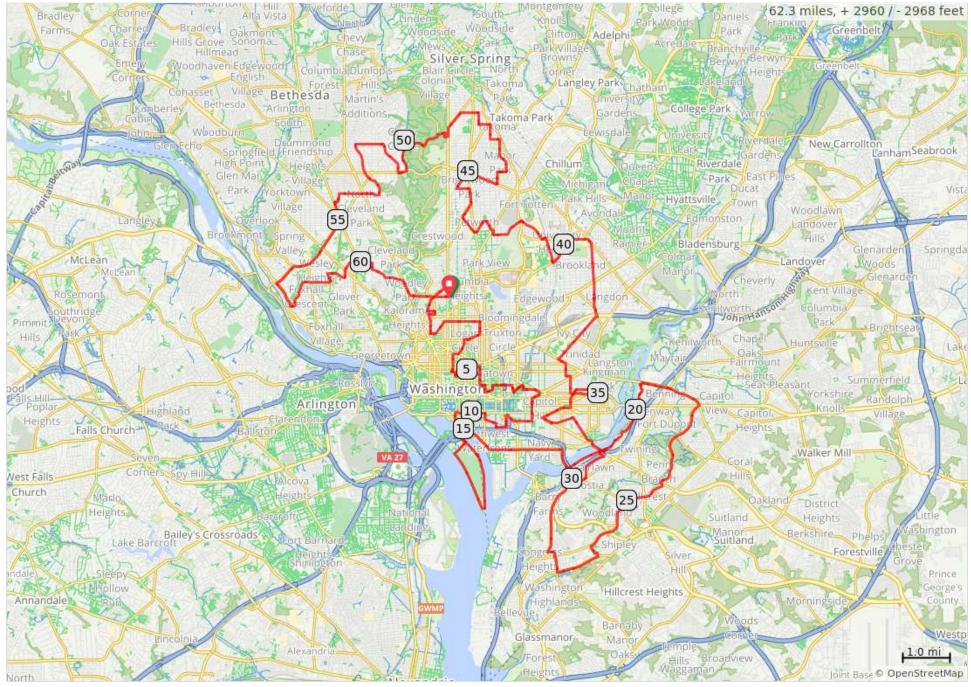

# 2020 50 States Classic





#### 2020 50 States Classic

| Num | Dist | Туре     | Note                                      | Next |
|-----|------|----------|-------------------------------------------|------|
| 1.  | 0.0  | t        | Head North on<br>15th Street<br>Northwest | 0.3  |
| 2.  | 0.3  | +        | L onto<br>Columbia Rd<br>Northwest        | 0.8  |
| 3.  | 1.0  | +        | Slight L onto<br>19th St<br>Northwest     | 0.0  |
| 4.  | 1.1  | +        | L onto<br>Wyoming Ave<br>Northwest        | 0.2  |
| 5.  | 1.2  | <b>→</b> | R onto 18th St<br>Northwest               | 0.1  |

#### 1.2 miles. +14/-52 feet

| Num | Dist | Туре     | Note                                                                                           | Next |
|-----|------|----------|--------------------------------------------