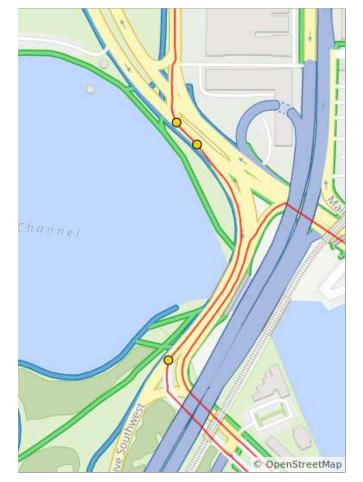

0.8 miles. +19/-12 feet

\_ \_ \_

| Num | Dist | Туре     | Note                                        | Next |
|-----|------|----------|---------------------------------------------|------|
| 45. | 10.6 | +        | Slight L onto<br>Maine Ave<br>Southwest     | 0.0  |
| 46. | 10.6 | <b>→</b> | Slight R onto<br>Ohio Dr<br>Southwest       | 0.2  |
| 47. | 10.8 | ł        | Slight L to stay<br>on Ohio Dr<br>Southwest | 0.7  |

| Num | Dist | Туре     | Note                                                         | Next |
|-----|------|----------|--------------------------------------------------------------|------|
| 48. | 11.5 | +        | L to stay on<br>Ohio Dr<br>Southwest                         | 0.0  |
| 49. | 11.5 | <b>→</b> | R to stay on<br>Ohio Dr<br>Southwest                         | 0.1  |
| 50. | 11.6 | Ť        | Continue on<br>Ohio Dr<br>Southwest<br>around Hains<br>Point | 1.1  |