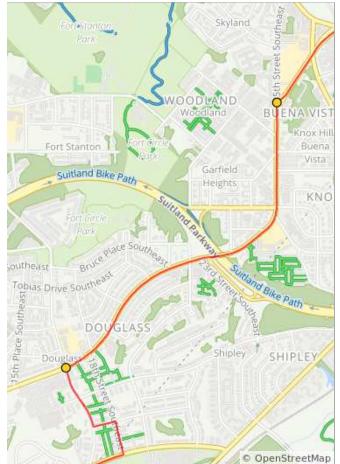

--|------|-----------------------------------------|------|
| 76. | 22.8 | 1    | Continue onto<br>Fort Davis Dr          | 1.2  |
| 77. | 24.1 | ł    | L onto<br>Pennsylvania<br>Ave Southeast | 0.0  |



| Num | Dist | Туре     | Note                               | Next |
|-----|------|----------|------------------------------------|------|
| 78. | 24.1 | <b>→</b> | R onto 38th St<br>Southeast        | 0.1  |
| 79. | 24.2 | <b>→</b> | R onto<br>Alabama Ave<br>Southeast | 1.2  |



0.1 miles. +5/-0 feet

| Num | Dist | Туре | Note                                     | Next |
|-----|------|------|------------------------------------------|------|
| 80. | 25.3 | t    | L to stay on<br>Alabama Ave<br>Southeast | 1.0  |
| 81. | 26.3 | +    | L onto Stanton<br>Rd Southeast           | 0.2  |



2.2 miles. +25/-119 feet

| Num | Dist | Туре     | Note                                   | Next |
|-----|------|----------|----------------------------------------|------|
| 82. | 26.5 | +        | L onto Trenton<br>PI Southeast         | 0.1  |
| 83. | 26.6 | <b>→</b> | R onto 18th St<br>Southeast            | 0.1  |
| 84. | 26.7 | <b>→</b> | R onto<br>Mississippi Ave<br>Southeast | 0.9  |



0.3 miles. +0/-20 feet

| Num | Dist | Туре     | Note                                               | Next |
|-----|------|----------|----------------------------------------------------|------|
| 85. | 27.6 | <b>→</b> | R onto Wheeler<br>Rd Southeast                     | 0.3  |
| 86. | 27.9 | Ŧ        | L onto<br>Alabama Ave<br>Southeast,<br>then keep R | 0.0  |
| 87. | 28.0 | <b>→</b> | R ont