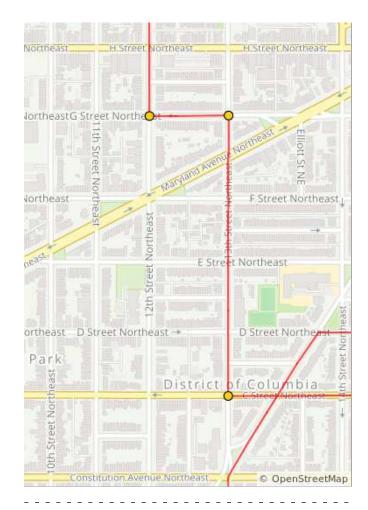

| Num | Dist | Туре     | Note                        | Next |
|-----|------|----------|-----------------------------|------|
| 115 | 35.6 | <b>→</b> | R onto 13th St<br>Northeast | 0.4  |
| 116 | 36.0 | +        | L onto G St<br>Northeast    | 0.1  |
| 117 | 36.1 | <b>→</b> | R onto 12th St<br>Northeast | 0.3  |

| 0.8 miles. | +0/-35 feet |  |
|------------|-------------|--|
|            |             |  |

| Num | Dist | Туре     | Note                                     | Next |
|-----|------|----------|------------------------------------------|------|
| 118 | 36.4 | ł        | L onto Florida<br>Ave Northeast          | 0.2  |
| 119 | 36.5 | <b>→</b> | R onto West<br>Virginia Ave<br>Northeast | 1.2  |