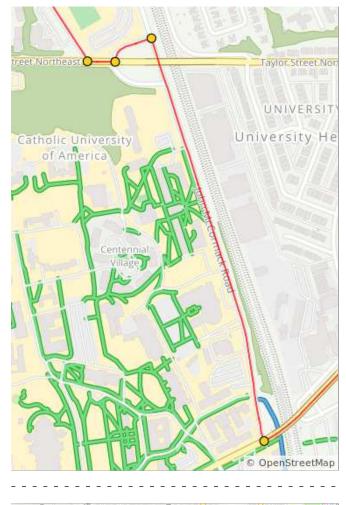

## 1.3 miles. +35/-19 feet

| Num | Dist | Туре     | Note                                                                                           | Next |
|-----|------|----------|------------------------------------------------------------------------------------------------|------|
| 131 | 41.7 | +        | L onto Allison<br>St Northeast                                                                 | 0.0  |
| 132 | 41.7 | Ŧ        | Keep L through<br>the intersection<br>to continue<br>onto Rock<br>Creek Church<br>Rd Northwest | 0.4  |
| 133 | 42.1 | <b>→</b> | R onto Upshur<br>St Northwest                                                                  | 0.3  |
| 134 | 42.4 | +        | R onto Illinois<br>Ave Northwest<br>(before 5th St<br>northwest)                               | 0.0  |
| 135 | 42.5 | 1        | R to go around<br>Grant circle                                                                 | 0.1  |