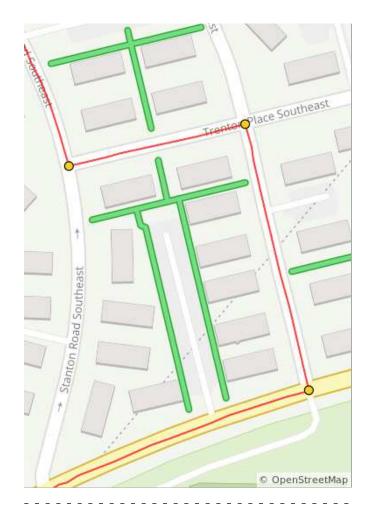

| 0.1  |
| 79. | 24.2 | <b>→</b> | R onto<br>Alabama Ave<br>Southeast | 1.2  |



0.1 miles. +5/-0 feet

| Num | Dist | Туре | Note                                     | Next |
|-----|------|------|------------------------------------------|------|
| 80. | 25.3 | t    | L to stay on<br>Alabama Ave<br>Southeast | 1.0  |
| 81. | 26.3 | +    | L onto Stanton<br>Rd Southeast           | 0.2  |



2.2 miles. +25/-119 feet

| Num | Dist | Туре     | Note                                   | Next |
|-----|------|----------|----------------------------------------|------|
| 82. | 26.5 | +        | L onto Trenton<br>PI Southeast         | 0.1  |
| 83. | 26.6 | <b>→</b> | R onto 18th St<br>Southeast            | 0.1  |
| 84. | 26.7 | <b>→</b> | R onto<br>Mississippi Ave<br>Southeast | 0.9  |



0.3 miles. +0/-20 feet

| Num | Dist | Туре     | Note                                               | Next |
|-----|------|----------|----------------------------------------------------|------|
| 85. | 27.6 | <b>→</b> | R onto Wheeler<br>Rd Southeast                     | 0.3  |
| 86. | 27.9 | Ŧ        | L onto<br>Alabama Ave<br>Southeast,<br>then keep R | 0.0  |
| 87. | 28.0 | <b>→</b> | R onto 8th St<br>Southeast                         | 0.1  |
| 88. | 28.1 | +        | L onto Malcolm<br>X Ave<br>Southeast               | 0.1  |
| 89. | 28.2 | <b>→</b> | R onto Martin<br>Luther King Jr<br>Ave Southeast   | 1.7  |



| Num | Dist | Туре     | Note                                                                        | Next |
|-----|------|----------|---------------------------------