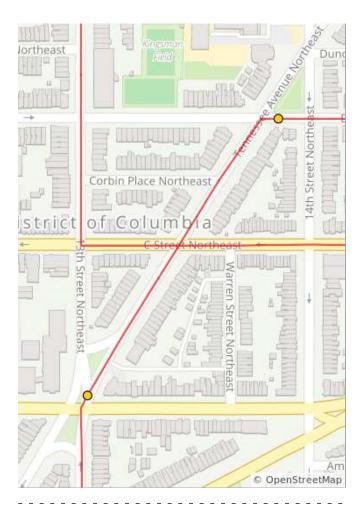

1.3 miles. +13/-2 feet

| Num | Dist | Туре     | Note                                        | Next |
|-----|------|----------|---------------------------------------------|------|
| 109 | 34.0 | <b>→</b> | Slight R onto<br>Tennessee<br>Ave Northeast | 0.2  |
| 110 | 34.2 | -        | R on to D St<br>Northeast                   | 0.6  |