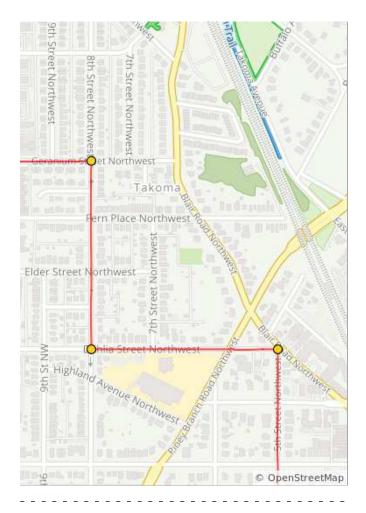

157 | 47.4 | +        | Sharp L onto<br>Dahlia St<br>Northwest<br>(before Blair)           | 0.2  |
| 158 | 47.6 | <b>→</b> | R on 8th St<br>Northwest (this<br>street is two-<br>way for bikes) | 0.2  |
| 159 | 47.9 | +        | L onto<br>Geranium St<br>Northwest                                 | 0.4  |

| 0.8 miles. | +25/-14 feet |
|------------|--------------|
|------------|--------------|

| Num | Dist | Туре     | Note                            | Next |
|-----|------|----------|---------------------------------|------|
| 160 | 48.2 | +        | L onto Alaska<br>Ave Northwest  | 0.4  |
| 161 | 48.6 | +        | L onto 16th St<br>Northwest     | 0.2  |
| 162 | 48.8 | <b>→</b> | R onto Sherrill<br>Dr Northwest | 0.3  |
| 163 | 49.2 | +        | L onto Beach<br>Dr Northwest    | 0.4  |





| Num | Dist | Туре     | Note                                                                 | Next |
|-----|------|----------|----------------------------------------------------------------------|------|
| 164 | 49.6 | <b>→</b> | R onto<br>Bingham Dr<br>Northwest                                    | 0.0  |
| 165 | 49.6 | i        | Beware gravel!<br>Use the trail on<br>the R hand<br>side if you want | 0.4  |
| 166 | 50.0 | i        | Go through the<br>gate towards<br>Oregon<br>Avenue<br>Northwest      | 0.0  |
| 167 | 50.0 | Ŧ        | L onto Oregon<br>Ave Northwest                                       | 0.0  |
| 168 | 50.0 | Ŧ        | Watch for<br>construction on<br>Oregon<br>Avenue                     | 0.6  |
| 169 | 50.7 | -        | R onto Military<br>Rd Northwest