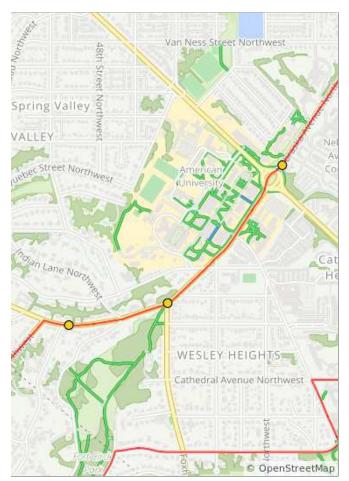

e onto<br>Nebraska Ave<br>Northwest                           | 0.6  |

#### 1.4 miles. +48/-53 feet

| Num | Dist | Туре | Note                                                                                                        | Next |
|-----|------|------|-------------------------------------------------------------------------------------------------------------|------|
| 184 | 55.6 | Ť    | Continue<br>through Ward<br>Circle to Stay<br>on Nebraska<br>Ave Northwest                                  | 0.5  |
| 185 | 56.1 | +    | Bear R as<br>Nebraska turns<br>into Loughboro<br>Rd Northwest                                               | 0.3  |
| 186 | 56.4 | +    | Get ready to<br>turn L on<br>Arizona Ave<br>Northwest (at<br>the stop sign at<br>the bottom of<br>the hill) | 0.1  |





| Num | Dist | Туре | Note                                                     | Next |
|-----|------|------|----------------------------------------------------------|------|
| 187 | 56.5 | t    | L onto Arizona<br>Ave Northwest<br>(at the stop<br>sign) | 0.5  |
| 188 | 57.0 | Ŧ    | L onto<br>MacArthur Blvd                                 | 0.6  |

| Num | Dist | Туре | Note                         | Next |
|-----|------|------|------------------------------|------|
| 189 | 57.6 | ł    | L onto Ashby<br>St Northwest | 0.1  |
| 190 | 57.7 | +    | L onto 49th St<br>Northwest  | 0.6  |

R onto Garfield

St Northwest

THIS! FOUR

MILES TO GO!

YOU GOT

0.0

0.6

191

.

192

.

58.2

58.3

-

1

| 1           | Klingle Street Northwest