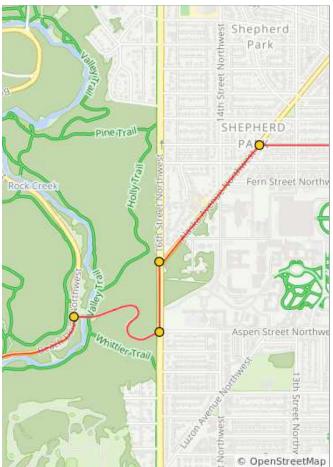

57 | 47.4 | +        | Sharp L onto<br>Dahlia St<br>Northwest<br>(before Blair)           | 0.2  |
| 158 | 47.6 | <b>→</b> | R on 8th St<br>Northwest (this<br>street is two-<br>way for bikes) | 0.2  |
| 159 | 47.9 | +        | L onto<br>Geranium St<br>Northwest                                 | 0.4  |

| 0.8 miles. | +25/-14 feet |
|------------|--------------|
|------------|--------------|

| Num | Dist | Туре     | Note                            | Next |
|-----|------|----------|---------------------------------|------|
| 160 | 48.2 | +        | L onto Alaska<br>Ave Northwest  | 0.4  |
| 161 | 48.6 | +        | L onto 16th St<br>Northwest     | 0.2  |
| 162 | 48.8 | <b>→</b> | R onto Sherrill<br>Dr Northwest | 0.3  |
| 163 | 49.2 | +        | L onto Beach<br>Dr Northwest    | 0.4  |





| Num | Dist | Туре     | Note                                                                 | Next |
|-----|------|----------|----------------------------------------------------------------------|------|
| 164 | 49.6 | <b>→</b> | R onto<br>Bingham Dr<br>Northwest                                    | 0.0  |
| 165 | 49.6 | i        | Beware gravel!<br>Use the trail on<br>the R hand<br>side if you want | 0.4  |
| 166 | 50.0 | i        | Go through the<br>gate towards<br>Oregon<br>Avenue<br>Northwest      | 0.0  |
| 167 | 50.0 | Ŧ        | L onto Oregon<br>Ave Northwest                                       | 0.0  |
| 168 | 50.0 | Ŧ        | Watch for<br>construction on<br>Oregon<br>Avenue                     | 0.6  |
| 169 | 50.7 | -        | R onto Military<br>Rd Northwest