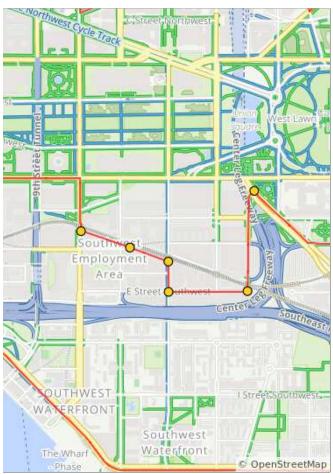

| Num | Dist | Туре     | Note                                                             | Next |
|-----|------|----------|------------------------------------------------------------------|------|
| 37. | 8.8  | +        | L onto 2nd St<br>Southwest<br>(before<br>Independence<br>Avenue) | 0.3  |
| 38. | 9.1  | <b>→</b> | R onto Ee St<br>Southwest<br>(after the<br>underpass)            | 0.2  |
| 39. | 9.3  | <b>→</b> | R onto 4th St<br>Southwest                                       | 0.1  |
| 40. | 9.4  | Ŧ        | L onto Virginia<br>Ave Southwest<br>(just before<br>underpass)   | 0.1  |
| 41. | 9.5  | <b>→</b> | R at fork to<br>stay on Virginia<br>Ave Southwest                | 0.1  |
| 42. | 9.6  | <b>→</b> | R onto 7th St<br>Southwest                                       | 0.1  |

| Num | Dist | Туре | Note                                       | Next |
|-----|------|------|--------------------------------------------|------|
| 43. | 9.7  | ł    | L onto<br>Independence<br>Ave Southwest    | 0.6  |
| 44. | 10.4 | ł    | L onto Raoul<br>Wallenberg Pl<br>Southwest | 0.2  |