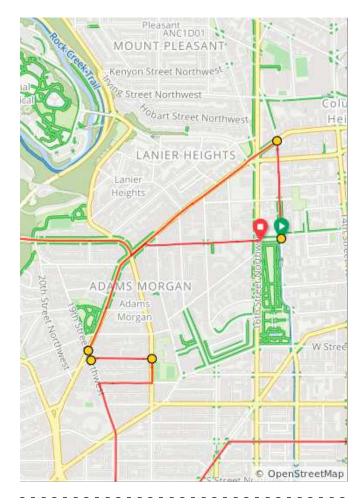

# 2020 50 States Classic

#### 2020 50 States Classic

| Num | Dist | Туре     | Note                                      | Next |
|-----|------|----------|-------------------------------------------|------|
| 1.  | 0.0  | t        | Head North on<br>15th Street<br>Northwest | 0.3  |
| 2.  | 0.3  | +        | L onto<br>Columbia Rd<br>Northwest        | 0.8  |
| 3.  | 1.0  | +        | Slight L onto<br>19th St<br>Northwest     | 0.0  |
| 4.  | 1.1  | +        | L onto<br>Wyoming Ave<br>Northwest        | 0.2  |
| 5.  | 1.2  | <b>→</b> | R onto 18th St<br>Northwest               | 0.1  |

#### 1.2 miles. +14/-52 feet

| Num | Dist | Туре     | Note                                                                                           | Next |
|-----|------|----------|------------------------------------------------------------------------------------------------|------|
| 6.  | 1.3  | <b>→</b> | R onto<br>California St<br>Northwest                                                           | 0.1  |
| 7.  | 1.4  | t        | L onto 19th St<br>Northwest                                                                    | 0.4  |
| 8.  | 1.8  | +        | L onto<br>Corcoran St<br>Northwest.<br>Sign is<br>obscured, turn<br>is after R St<br>Northwest | 0.1  |
| 9.  | 2.0  | +        | L onto New<br>Hampshire Ave<br>Northwest                                                       | 0.3  |
| 10. | 2.3  | <b>→</b> | R onto T St<br>Northwest                                                                       | 0.8  |