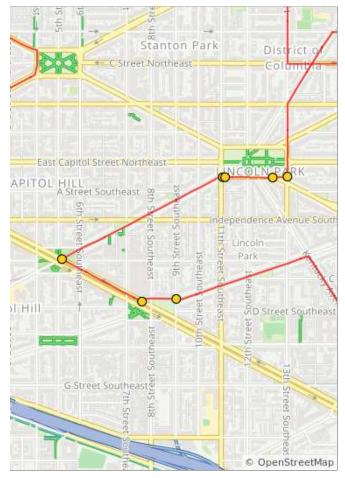

| Num | Dist | Туре     | Note                                                             | Next |
|-----|------|----------|------------------------------------------------------------------|------|
| 37. | 8.8  | +        | L onto 2nd St<br>Southwest<br>(before<br>Independence<br>Avenue) | 0.3  |
| 38. | 9.1  | <b>→</b> | R onto Ee St<br>Southwest<br>(after the<br>underpass)            | 0.2  |
| 39. | 9.3  | <b>→</b> | R onto 4th St<br>Southwest                                       | 0.1  |
| 40. | 9.4  | Ŧ        | L onto Virginia<br>Ave Southwest<br>(just before<br>underpass)   | 0.1  |
| 41. | 9.5  | <b>→</b> | R at fork to<br>stay on Virginia<br>Ave Southwest                | 0.1  |
| 42. | 9.6  | <b>→</b> | R onto 7th St<br>Southwest                                       | 0.1  |

| Num | Dist | Туре | Note                                       | Next |
|-----|------|------|--------------------------------------------|------|
| 43. | 9.7  | ł    | L onto<br>Independence<br>Ave Southwest    | 0.6  |
| 44. | 10.4 | ł    | L onto Raoul<br>Wallenberg Pl<br>Southwest | 0.2  |