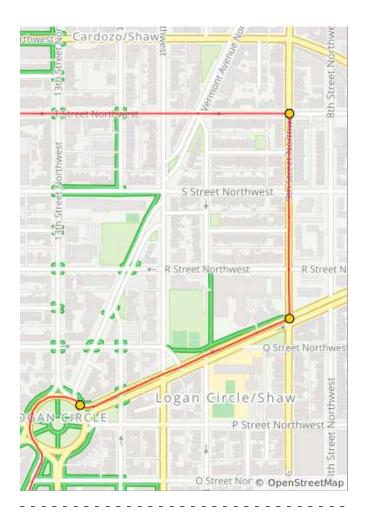

| Num | Dist | Туре     | Note                                                                 | Next |
|-----|------|----------|----------------------------------------------------------------------|------|
| 11. | 3.0  | <b>→</b> | R onto 9th St<br>Northwest                                           | 0.3  |
| 12. | 3.3  | <b>→</b> | R onto Rhode<br>Island Ave<br>Northwest                              | 0.3  |
| 13. | 3.6  | Ť        | Go around<br>Logan Circle<br>and take the<br>2nd Vermont<br>Ave exit | 0.4  |

1.3 miles. +8/-3 feet

| Num | Dist | Туре     | Note                                                                              | Next |
|-----|------|----------|-----------------------------------------------------------------------------------|------|
| 14. | 4.0  | 1        | At the Thomas<br>Circle, take the<br>4th exit to turn<br>R onto M St<br>Northwest | 0.1  |
| 15. | 4.1  | +        | L onto 15th St<br>Northwest.                                                      | 0.3  |
| 16. | 4.4  | t        | Follow the bike<br>lane across I St<br>Northwest onto<br>Vermont Ave<br>Northwest | 0.1  |
| 17. | 4.5  | +        | L onto H St<br>Northwest                                                          | 0.1  |
| 18. | 4.6  | <b>→</b> | R onto 15th St<br>Northwest                                                       | 0.1  |
| 19. | 4.7  | +        | L onto New<br>York Ave<br>Northwest                                               | 0.6  |
| 20. | 5.3  | <b>→</b> | R onto 9th St<br>Northwest                                                        | 0.4  |