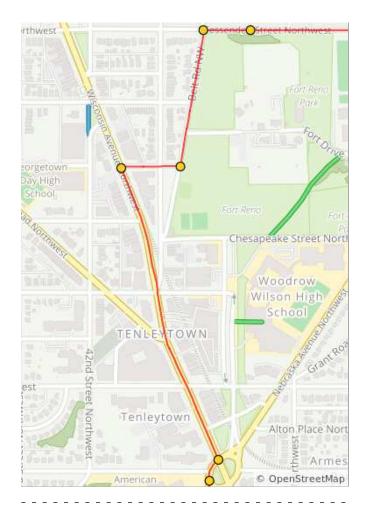

the second se

1.5 miles. +0/-110 feet

| Num      | Dist | Туре     | Note                                           | Next |
|----------|------|----------|------------------------------------------------|------|
| 175      | 53.4 | <b>→</b> | R onto<br>Fessenden St<br>Northwest            | 0.1  |
| 176      | 53.5 | i        | Keep R to stay<br>on Fessenden<br>St Northwest | 0.0  |
| 177<br>· | 53.6 | +        | Keep L to stay<br>on Fessenden<br>St Northwest | 0.7  |

| Num | Dist | Туре     | Note                                                                 | Next |
|-----|------|----------|----------------------------------------------------------------------|------|
| 178 | 54.2 | +        | Almost to the<br>Fort Reno Pit<br>Stop!                              | 0.1  |
| 179 | 54.3 | +        | L onto Belt Rd<br>Northwest. Fort<br>Reno Pit Stop<br>is just ahead! | 0.2  |
| 180 | 54.5 | <b>→</b> | R onto<br>Davenport St<br>Northwest                                  | 0.1  |
| 181 | 54.6 | +        | L onto<br>Wisconsin Ave<br>Northwest                                 | 0.4  |
| 182 | 55.0 | <b>→</b> | R onto Tenley<br>Circle<br>Northwest                                 | 0.0  |
| 183 | 55.0 | 1        | Continue onto<br>Nebraska Ave<br>Northwest                           | 0.6  |