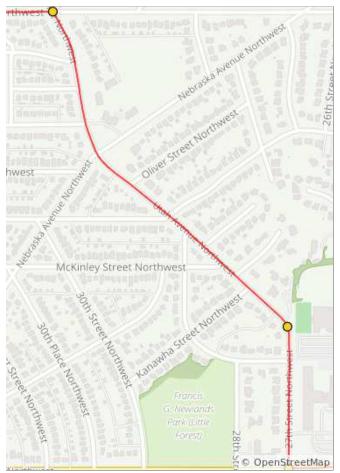

#### 1.4 miles. +48/-53 feet

| Num | Dist | Туре | Note                                                                                                        | Next |
|-----|------|------|-------------------------------------------------------------------------------------------------------------|------|
| 184 | 55.6 | Ť    | Continue<br>through Ward<br>Circle to Stay<br>on Nebraska<br>Ave Northwest                                  | 0.5  |
| 185 | 56.1 | +    | Bear R as<br>Nebraska turns<br>into Loughboro<br>Rd Northwest                                               | 0.3  |
| 186 | 56.4 | +    | Get ready to<br>turn L on<br>Arizona Ave<br>Northwest (at<br>the stop sign at<br>the bottom of<br>the hill) | 0.1  |

| Num | Dist | Туре | Note                                                     | Next |
|-----|------|------|----------------------------------------------------------|------|
| 187 | 56.5 | t    | L onto Arizona<br>Ave Northwest<br>(at the stop<br>sign) | 0.5  |
| 188 | 57.0 | Ŧ    | L onto<br>MacArthur Blvd                                 | 0.6  |