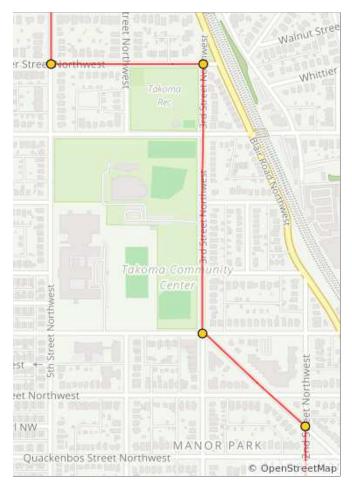

um | Dist | Туре     | Note                                                                                           | Next |
|----|----|------|----------|------------------------------------------------------------------------------------------------|------|
| 1: | 53 | 46.3 | Ŧ        | L onto North<br>Dakota Ave<br>Northwest                                                        | 0.2  |
| 1  | 54 | 46.5 | <b>→</b> | Cross Sheridan<br>St Northwest to<br>turn R onto 3rd<br>St Northwest<br>(into a bike<br>lane!) | 0.4  |
| 1  | 55 | 46.8 | Ŧ        | L onto Whittier<br>St Northwest                                                                | 0.2  |
| 1: | 56 | 47.0 | <b>→</b> | R onto 5th St<br>Northwest                                                                     | 0.3  |





| Num | Dist | Туре     | Note                                                               | Next |
|-----|------|----------|--------------------------------------------------------------------|------|
| 157 | 47.4 | +        | Sharp L onto<br>Dahlia St<br>Northwest<br>(before Blair)           | 0.2  |
| 158 | 47.6 | <b>→</b> | R on 8th St<br>Northwest (this<br>street is two-<br>way for bikes) | 0.2  |
| 159 | 47.9 | +        | L onto<br>Geranium St<br>Northwest                                 | 0.4  |

| 0.8 miles. | +25/-14 feet |
|------------|--------------|
|------------|--------------|

| Num | Dist | Туре     | Note                            | Next |
|-----|------|----------|---------------------------------|------|
| 160 | 48.2 | +        | L onto Alaska<br>Ave Northwest  | 0.