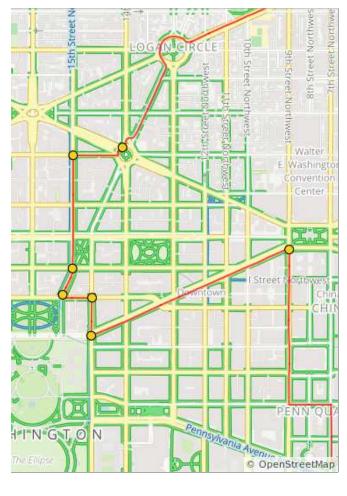

#### 2020 50 States Classic

| Num | Dist | Туре     | Note                                      | Next |
|-----|------|----------|-------------------------------------------|------|
| 1.  | 0.0  | t        | Head North on<br>15th Street<br>Northwest | 0.3  |
| 2.  | 0.3  | +        | L onto<br>Columbia Rd<br>Northwest        | 0.8  |
| 3.  | 1.0  | +        | Slight L onto<br>19th St<br>Northwest     | 0.0  |
| 4.  | 1.1  | +        | L onto<br>Wyoming Ave<br>Northwest        | 0.2  |
| 5.  | 1.2  | <b>→</b> | R onto 18th St<br>Northwest               | 0.1  |

#### 1.2 miles. +14/-52 feet

| Num | Dist | Туре     | Note                                                                                           | Next |
|-----|------|----------|------------------------------------------------------------------------------------------------|------|
| 6.  | 1.3  | <b>→</b> | R onto<br>California St<br>Northwest                                                           | 0.1  |
| 7.  | 1.4  | t        | L onto 19th St<br>Northwest                                                                    | 0.4  |
| 8.  | 1.8  | +        | L onto<br>Corcoran St<br>Northwest.<br>Sign is<br>obscured, turn<br>is after R St<br>Northwest | 0.1  |
| 9.  | 2.0  | +        | L onto New<br>Hampshire Ave<br>Northwest                                                       | 0.3  |
| 10. | 2.3  | <b>→</b> | R onto T St<br>Northwest                                                                       | 0.8  |

| Num | Dist | Туре     | Note                                                                 | Next |
|-----|------|----------|----------------------------------------------------------------------|------|
| 11. | 3.0  | <b>→</b> | R onto 9th St<br>Northwest                                           | 0.3  |
| 12. | 3.3  | <b>→</b> | R onto Rhode<br>Island Ave<br>Northwest                              | 0.3  |
| 13. | 3.6  | Ť        | Go around<br>Logan Circle<br>and take the<br>2nd Vermont<br>Ave exit | 0.4  |

1.3 miles. +8/-3 feet

| Num | Dist | Туре     | Note                                                                              | Next |
|-----|------|----------|-----------------------------------------------------------------------------------|------|
| 14. | 4.0  | 1        | At the Thomas<br>Circle, take the<br>4th exit to turn<br>R onto M St<br>Northwest | 0.1  |
| 15. | 4.1  | +        | L onto 15th St<br>Northwest.                                                      | 0.3  |
| 16. | 4.4  | t        | Follow the bike<br>lane across I St<br>Northwest onto<br>Vermont Ave<br>Northwest | 0.1  |
| 17. | 4.5  | +        | L onto H St<br>Northwest                                                          | 0.1  |
| 18. | 4.6  | <b>→</b> | R onto 15th St<br>Northwest                                                       | 0.1  |
| 19. | 4.7  | +        | L onto New<br>York Ave<br>Northwest                                               | 0.6  |
| 20. | 5.3  | <b>→</b> | R onto 9th St<br>Northwest                                                        | 0.4  |

| Num | Dist | Туре     | Note                                                                                      | Next |
|-----|------|----------|-------------------------------------------------------------------------------------------|------|
| 21. | 5.7  | +        | L onto Ee St<br>Northwest                                                                 | 0.1  |
| 22. | 5.8  | <b>→</b> | R onto 7th St<br>Northwest                                                                | 0.2  |
| 23. | 5.9  | t        | Sharp L onto<br>Indiana Ave<br>Northwest<br>(before you get<br>to<br>Pennsylvania<br>Ave) | 0.2  |
| 24. | 6.1  | +        | Slight L on to<br>5th Street<br>Northwest                                                 | 0.1  |
| 25. | 6.2  | -        | R onto Ee St<br>Northwest                                                                 | 0.4  |

# 0.9 miles. +34/-18 feet

| Num | Dist | Туре     | Note                                            | Next |
|-----|------|----------|-------------------------------------------------|------|
| 26. | 6.6  | <b>→</b> | R onto New<br>Jersey Ave<br>Northwest           | 0.2  |
| 27. | 6.8  | ł        | L onto<br>Louisiana Ave<br>Northwest            | 0.2  |
| 28. | 7.0  | <b>→</b> | R onto<br>Columbus<br>Circle<br>Northeast       | 0.0  |
| 29. | 7.0  | <b>→</b> | R onto<br>Delaware Ave<br>Northeast             | 0.1  |
| 30. | 7.1  | t        | L onto D St<br>Northeast                        | 0.3  |
| 31. | 7.4  | <b>→</b> | Slight R onto<br>Massachusetts<br>Ave Northeast | 0.1  |
| 32. | 7.5  | <b>→</b> | R onto 4th St<br>Northeast                      | 0.0  |