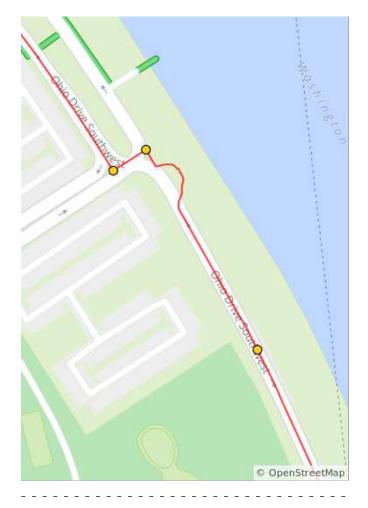

| Num | Dist | Туре     | Note                                                         | Next |
|-----|------|----------|--------------------------------------------------------------|------|
| 48. | 11.5 | +        | L to stay on<br>Ohio Dr<br>Southwest                         | 0.0  |
| 49. | 11.5 | <b>→</b> | R to stay on<br>Ohio Dr<br>Southwest                         | 0.1  |
| 50. | 11.6 | Ť        | Continue on<br>Ohio Dr<br>Southwest<br>around Hains<br>Point | 1.1  |

0.8 miles. +0/-1 feet

| Num | Dist | Туре     | Note                                                             | Next |
|-----|------|----------|------------------------------------------------------------------|------|
| 51. | 12.7 | 7        | Keep following<br>Ohio Dr<br>Southwest<br>around Hains<br>Point! | 1.3  |
| 52. | 14.0 | <b>→</b> | R onto<br>Buckeye Dr<br>Southwest                                | 0.3  |