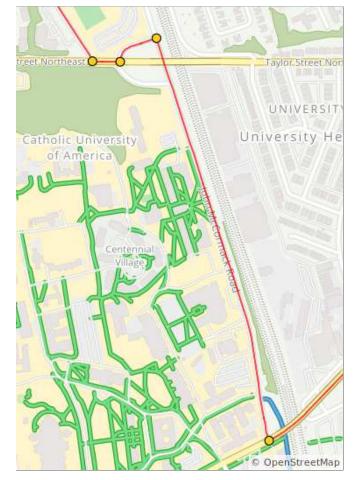

| Num | Dist | Туре | Note                                    | Next |
|-----|------|------|-----------------------------------------|------|
| 62. | 20.2 | +    | L onto South<br>Dakota Ave<br>Northeast | 0.1  |
| 63. | 20.3 | t    | L onto Taylor<br>St Northeast           | 0.4  |
| 64. | 20.7 | +    | L onto<br>Michigan Ave<br>Northeast     | 0.6  |

1.8 miles. +22/-4 feet

| Num | Dist | Туре     | Note                                                                                               | Next |
|-----|------|----------|----------------------------------------------------------------------------------------------------|------|
| 65. | 21.3 | <b>→</b> | R onto John<br>McCormack Dr<br>Northeast<br>(unmarked—it'<br>s immediately<br>after the<br>bridge) | 0.6  |
| 66. | 21.9 | +        | L onto Taylor<br>St Access Rd<br>(just after<br>passing under<br>bridge)                           | 0.1  |
| 67. | 21.9 | <b>→</b> | R onto Taylor<br>St Northeast,<br>then stay R                                                      | 0.0  |
| 68. | 22.0 | <b>→</b> | R onto Hawaii<br>Ave Northeast                                                                     | 0.6  |