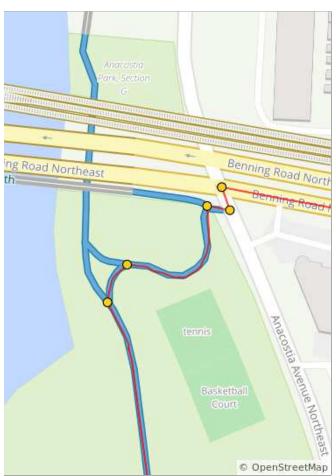

| Num | Dist | Туре     | Note                                                                   | Next |
|-----|------|----------|------------------------------------------------------------------------|------|
| 5.  | 1.5  | <b>→</b> | Slight R at the<br>fork to stay on<br>Anacostia<br>Riverwalk Trail     | 0.0  |
| 6.  | 1.5  | <b>→</b> | R to stay on<br>Anacostia<br>Riverwalk Trail<br>up the hill            | 0.0  |
| 7.  | 1.5  | <b>→</b> | R toward<br>Anacostia Ave<br>NE                                        | 0.0  |
| 8.  | 1.5  | +        | L onto<br>Anacostia Ave<br>Northeast                                   | 0.0  |
| 9.  | 1.5  | <b>→</b> | R onto Benning<br>Rd Northeast<br>(use the<br>sidewalk if you<br>want) | 0.2  |