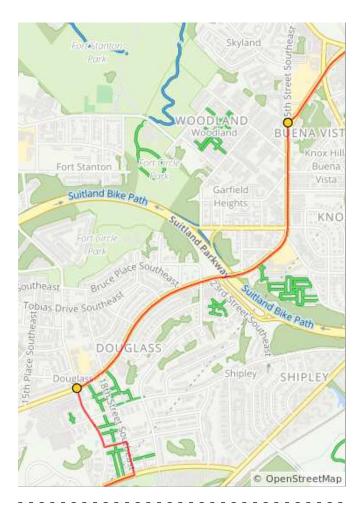

| Num | Dist | Туре | Note                                     | Next |
|-----|------|------|------------------------------------------|------|
| 18. | 6.2  | t    | L to stay on<br>Alabama Ave<br>Southeast | 1.0  |
| 19. | 7.2  | ÷    | L onto Stanton<br>Rd Southeast           | 0.2  |

2.2 miles. +25/-119 feet

| Num | Dist | Туре     | Note                                   | Next |
|-----|------|----------|----------------------------------------|------|
| 20. | 7.4  | +        | L onto Trenton<br>PI Southeast         | 0.1  |
| 21. | 7.4  | <b>→</b> | R onto 18th St<br>Southeast            | 0.1  |
| 22. | 7.5  | <b>→</b> | R onto<br>Mississippi Ave<br>Southeast | 0.9  |

| Num | Dist | Туре     | Note                                             | Next |
|-----|------|----------|--------------------------------------------------|------|
| 23. | 8.5  | <b>→</b> | R onto Wheeler<br>Rd Southeast                   | 0.3  |
| 24. | 8.8  | +        | L onto<br>Alabama Ave<br>Southeast               | 0.0  |
| 25. | 8.8  | <b>→</b> | R onto 8th St<br>Southeast                       | 0.1  |
| 26. | 8.9  | +        | L onto Malcolm<br>X Ave<br>Southeast             | 0.1  |
| 27. | 9.1  | <b>→</b> | R onto Martin<br>Luther King Jr<br>Ave Southeast | 1.7  |