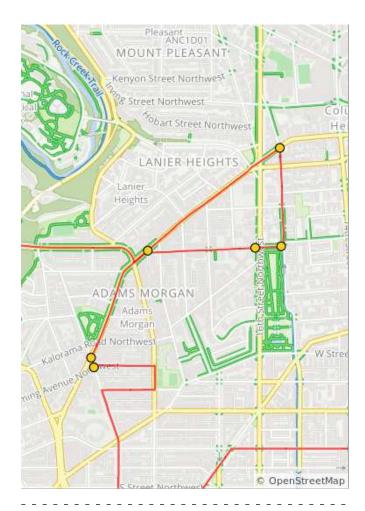

1.0 miles. +8/-48 feet

| Num | Dist | Туре     | Note                                                    | Next |
|-----|------|----------|---------------------------------------------------------|------|
| 139 | 41.9 | <b>→</b> | R onto<br>Connecticut<br>Ave Northwest                  | 0.3  |
| 140 | 42.3 | t        | L onto Calvert<br>St Northwest                          | 0.4  |
| 141 | 42.7 | Ť        | Continue<br>straight onto<br>Adams Mill Rd<br>Northwest | 0.1  |
| 142 | 42.8 | +        | L onto<br>Columbia Road<br>Northwest                    | 0.0  |

| Num | Dist | Туре     | Note                                                                                             | Next |
|-----|------|----------|--------------------------------------------------------------------------------------------------|------|
| 143 | 42.8 | <b>→</b> | Slight R onto<br>Euclid St<br>Northwest                                                          | 0.3  |
| 144 | 43.1 | Ť        | Malcolm X<br>Park Pit Stop is<br>just<br>ahead— enter<br>the park at 16th<br>St and Euclid<br>St | 0.1  |
| 145 | 43.2 | +        | L on to 15th St<br>Northwest                                                                     | 0.3  |
| 146 | 43.5 | +        | L onto<br>Columbia Rd<br>Northwest                                                               | 0.8  |
| 147 | 44.2 | +        | Slight L onto<br>19th St<br>Northwest                                                            | 0.0  |
| 148 | 44.2 | +        | L onto<br>Wyoming Ave<br>Northwest                                                               | 0.2  |