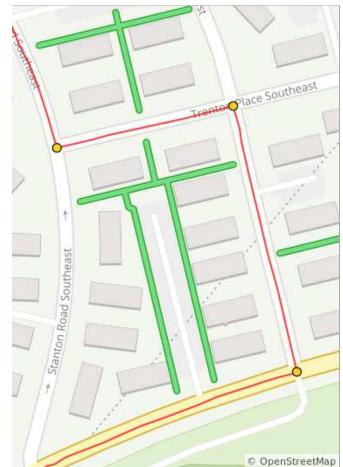

2.2 miles. +25/-119 feet

| Num | Dist | Туре     | Note                                   | Next |
|-----|------|----------|----------------------------------------|------|
| 20. | 7.4  | +        | L onto Trenton<br>PI Southeast         | 0.1  |
| 21. | 7.4  | <b>→</b> | R onto 18th St<br>Southeast            | 0.1  |
| 22. | 7.5  | <b>→</b> | R onto<br>Mississippi Ave<br>Southeast | 0.9  |

| Num | Dist | Туре     | Note                                             | Next |
|-----|------|----------|--------------------------------------------------|------|
| 23. | 8.5  | <b>→</b> | R onto Wheeler<br>Rd Southeast                   | 0.3  |
| 24. | 8.8  | +        | L onto<br>Alabama Ave<br>Southeast               | 0.0  |
| 25. | 8.8  | <b>→</b> | R onto 8th St<br>Southeast                       | 0.1  |
| 26. | 8.9  | +        | L onto Malcolm<br>X Ave<br>Southeast             | 0.1  |
| 27. | 9.1  | <b>→</b> | R onto Martin<br>Luther King Jr<br>Ave Southeast | 1.7  |