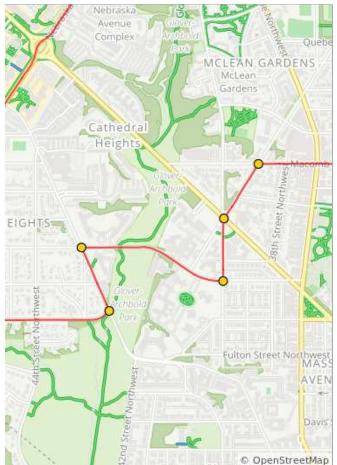

1.3 miles. +85/-8 feet

| Num | Dist | Туре     | Note                                                                      | Next |
|-----|------|----------|---------------------------------------------------------------------------|------|
| 131 | 39.7 | +        | L onto New<br>Mexico Ave<br>Northwest at<br>the T-<br>intersection        | 0.2  |
| 132 | 39.9 | <b>→</b> | R onto<br>Cathedral Ave<br>Northwest                                      | 0.4  |
| 133 | 40.3 | ÷        | L onto 39th St<br>Northwest                                               | 0.2  |
| 134 | 40.4 | <b>→</b> | Cross<br>Massachusetts<br>Ave and slight<br>R onto Idaho<br>Ave Northwest | 0.2  |
| 135 | 40.6 | <b>→</b> | R onto<br>Macomb St<br>Northwest                                          | 0.5  |

| Num | Dist | Туре     | Note                                 | Next |
|-----|------|----------|--------------------------------------|------|
| 136 | 41.1 | <b>→</b> | R onto 34th St<br>Northwest          | 0.1  |
| 137 | 41.2 | Ŧ        | L onto Woodley<br>Rd Northwest       | 0.3  |
| 138 | 41.5 | ł        | L onto<br>Cathedral Ave<br>Northwest | 0.4  |