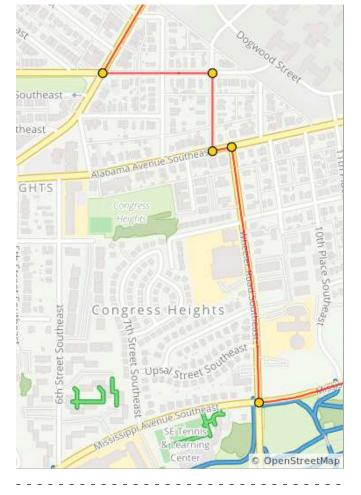

| Num | Dist | Туре | Note                                     | Next |
|-----|------|------|------------------------------------------|------|
| 18. | 6.2  | t    | L to stay on<br>Alabama Ave<br>Southeast | 1.0  |
| 19. | 7.2  | ÷    | L onto Stanton<br>Rd Southeast           | 0.2  |

| Num | Dist | Туре     | Note                                             | Next |
|-----|------|----------|--------------------------------------------------|------|
| 23. | 8.5  | <b>→</b> | R onto Wheeler<br>Rd Southeast                   | 0.3  |
| 24. | 8.8  | +        | L onto<br>Alabama Ave<br>Southeast               | 0.0  |
| 25. | 8.8  | <b>→</b> | R onto 8th St<br>Southeast                       | 0.1  |
| 26. | 8.9  | +        | L onto Malcolm<br>X Ave<br>Southeast             | 0.1  |
| 27. | 9.1  | <b>→</b> | R onto Martin<br>Luther King Jr<br>Ave Southeast | 1.7  |