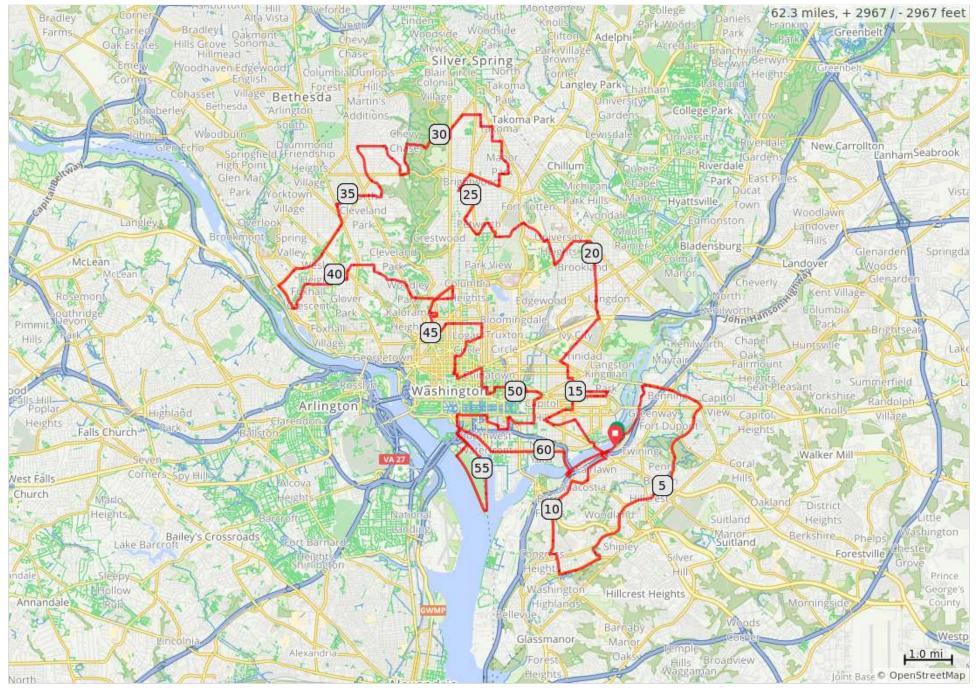

# 2020 50 States Route\_Anacostia Park



# 2020 50 States Route\_Anacostia Park

| Num | Dist | Туре     | Note                                                                                      | Next |
|-----|------|----------|-------------------------------------------------------------------------------------------|------|
| 1.  | 0.0  | 9        | Start of route                                                                            | 0.0  |
| 2.  | 0.0  | <b>→</b> | R onto<br>Anacostia<br>Drive, headed<br>east towards<br>the Anacostia<br>Riverwalk Trail. | 0.1  |
| 3.  | 0.1  | +        | Slight L to stay<br>on Anacostia<br>Riverwalk Trail                                       | 0.1  |
| 4.  | 0.2  | Ť        | Follow the trail<br>across the<br>bridge over the<br>train tracks!                        | 1.2  |



| Num