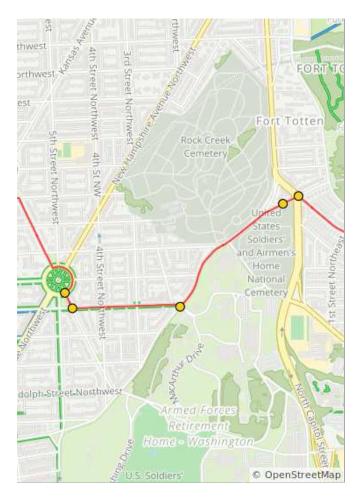

| Num | Dist | Туре     | Note                                                                                           | Next |
|-----|------|----------|------------------------------------------------------------------------------------------------|------|
| 69. | 22.6 | ÷        | L onto Allison<br>St Northeast                                                                 | 0.0  |
| 70. | 22.6 | Ŧ        | Keep L through<br>the intersection<br>to continue<br>onto Rock<br>Creek Church<br>Rd Northwest | 0.4  |
| 71. | 23.0 | <b>→</b> | R onto Upshur<br>St Northwest                                                                  | 0.3  |
| 72. | 23.3 | <b>→</b> | R onto Illinois<br>Ave Northwest<br>(before 5th St<br>Northwest))                              | 0.0  |
| 73. | 23.3 | <b>→</b> | R to go around<br>Grant circle                                                                 | 0.1  |