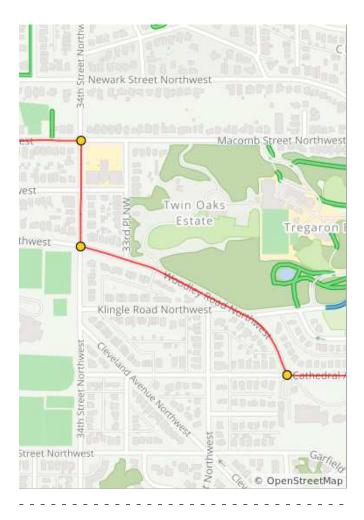

1.3 miles. +85/-8 feet

| Num | Dist | Туре     | Note                                                                      | Next |
|-----|------|----------|---------------------------------------------------------------------------|------|
| 131 | 39.7 | +        | L onto New<br>Mexico Ave<br>Northwest at<br>the T-<br>intersection        | 0.2  |
| 132 | 39.9 | <b>→</b> | R onto<br>Cathedral Ave<br>Northwest                                      | 0.4  |
| 133 | 40.3 | ÷        | L onto 39th St<br>Northwest                                               | 0.2  |
| 134 | 40.4 | <b>→</b> | Cross<br>Massachusetts<br>Ave and slight<br>R onto Idaho<br>Ave Northwest | 0.2  |
| 135 | 40.6 | <b>→</b> | R onto<br>Macomb St<br>Northwest                                          | 0.5  |

| Num | Dist | Туре     | Note                                 | Next |
|-----|------|----------|--------------------------------------|------|
| 136 | 41.1 | <b>→</b> | R onto 34th St<br>Northwest          | 0.1  |
| 137 | 41.2 | Ŧ        | L onto Woodley<br>Rd Northwest       | 0.3  |
| 138 | 41.5 | ł        | L onto<br>Cathedral Ave<br>Northwest | 0.4  |