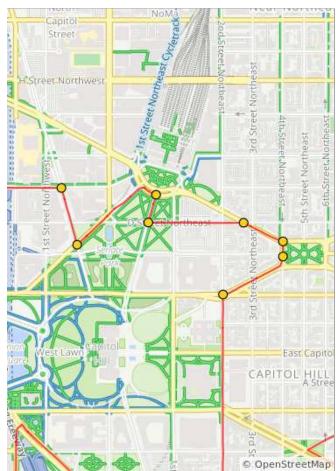

| Num | Dist | Туре     | Note                                                                   | Next |
|-----|------|----------|------------------------------------------------------------------------|------|
| 5.  | 1.5  | <b>→</b> | Slight R at the<br>fork to stay on<br>Anacostia<br>Riverwalk Trail     | 0.0  |
| 6.  | 1.5  | <b>→</b> | R to stay on<br>Anacostia<br>Riverwalk Trail<br>up the hill            | 0.0  |
| 7.  | 1.5  | <b>→</b> | R toward<br>Anacostia Ave<br>NE                                        | 0.0  |
| 8.  | 1.5  | +        | L onto<br>Anacostia Ave<br>Northeast                                   | 0.0  |
| 9.  | 1.5  | <b>→</b> | R onto Benning<br>Rd Northeast<br>(use the<br>sidewalk if you<br>want) | 0.2  |

| Num | Dist | Туре | Note                                                                    | Next |
|-----|------|------|-------------------------------------------------------------------------|------|
| 10. | 1.8  | 1    | Use the<br>crosswalk to<br>take the<br>sidewalk<br>across the<br>bridge | 0.4  |
| 11. | 2.1  | Ť    | Continue<br>ahead on<br>Benning Rd<br>Northeast                         | 0.7  |