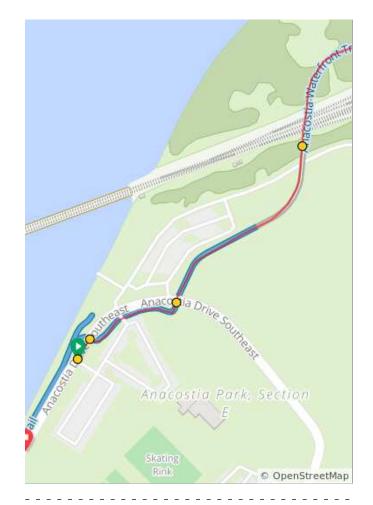

# 2020 50 States Route\_Anacostia Park

| Num | Dist | Туре     | Note                                                                                      | Next |
|-----|------|----------|-------------------------------------------------------------------------------------------|------|
| 1.  | 0.0  | 9        | Start of route                                                                            | 0.0  |
| 2.  | 0.0  | <b>→</b> | R onto<br>Anacostia<br>Drive, headed<br>east towards<br>the Anacostia<br>Riverwalk Trail. | 0.1  |
| 3.  | 0.1  | +        | Slight L to stay<br>on Anacostia<br>Riverwalk Trail                                       | 0.1  |
| 4.  | 0.2  | Ť        | Follow the trail<br>across the<br>bridge over the<br>train tracks!                        | 1.2  |