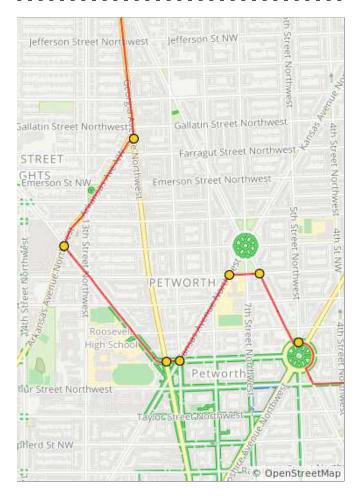

# 1.4 miles. +56/-80 feet

| Num | Dist | Туре     | Note                                   | Next |
|-----|------|----------|----------------------------------------|------|
| 74. | 23.4 | +        | R onto Illinois<br>Ave Northwest       | 0.2  |
| 75. | 23.7 | ł        | L onto<br>Buchanan St<br>Northwest     | 0.1  |
| 76. | 23.7 | ł        | L onto Kansas<br>Ave Northwest         | 0.3  |
| 77. | 24.0 | <b>→</b> | R onto Varnum<br>St Northwest          | 0.0  |
| 78. | 24.0 | 1        | Continue onto<br>Iowa Ave<br>Northwest | 0.4  |
| 79. | 24.4 | <b>→</b> | R onto<br>Arkansas Ave<br>Northwest    | 0.3  |
| 80. | 24.8 | +        | L onto Georgia<br>Ave Northwest        | 0.3  |

| Num | Dist | Туре     | Note                                                                                                      | Next |
|-----|------|----------|-----------------------------------------------------------------------------------------------------------|------|
| 81. | 25.1 | +        | L onto<br>Kennedy St<br>Northwest                                                                         | 0.3  |
| 82. | 25.4 | <b>→</b> | Sharp R onto<br>Colorado Ave<br>Northwest<br>(before 14th St)                                             | 0.4  |
| 83. | 25.8 | <b>→</b> | R onto Missouri<br>Ave Northwest                                                                          | 0.0  |
| 84. | 25.9 | 1        | Slight R, then<br>L, to cross<br>Georgia Ave<br>Northwest and<br>continue on<br>Missouri Ave<br>Northwest | 0.6  |