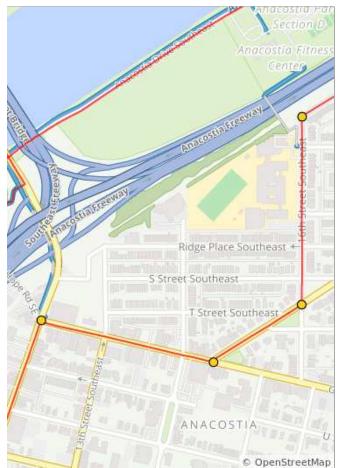

| Num | Dist | Туре     | Note                                                      | Next |
|-----|------|----------|-----------------------------------------------------------|------|
| 32. | 11.8 | ÷        | L onto<br>Nicholson St<br>Southeast                       | 0.1  |
| 33. | 12.0 | <b>→</b> | R onto<br>Anacostia Dr<br>and go under<br>the bridge      | 0.1  |
| 34. | 12.1 | <b>→</b> | R onto the trail up the hill                              | 0.1  |
| 35. | 12.2 | <b>→</b> | R to take the<br>sidewalk<br>across the<br>bridge         | 0.4  |
| 36. | 12.6 | Ŧ        | Keep L to stay<br>on sidewalk<br>towards Barney<br>Circle | 0.1  |

# 1.2 miles. +54/-47 feet

| Num | Dist | Туре     | Note                                                                      | Next |
|-----|------|----------|---------------------------------------------------------------------------|------|
| 37. | 12.6 | <b>→</b> | Continue<br>around Barney<br>Circle to<br>Kentucky<br>Avenue<br>Southeast | 0.0  |
| 38. | 12.7 | <b>→</b> | R onto<br>Kentucky Ave<br>Southeast                                       | 0.6  |
| 39. | 13.3 | ł        | L onto South<br>Carolina Ave<br>Southeast                                 | 0.4  |