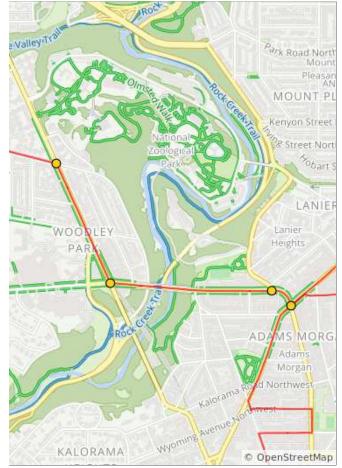

1.0 miles. +8/-48 feet

| Num | Dist | Туре     | Note                                                    | Next |
|-----|------|----------|---------------------------------------------------------|------|
| 139 | 41.9 | <b>→</b> | R onto<br>Connecticut<br>Ave Northwest                  | 0.3  |
| 140 | 42.3 | t        | L onto Calvert<br>St Northwest                          | 0.4  |
| 141 | 42.7 | Ť        | Continue<br>straight onto<br>Adams Mill Rd<br>Northwest | 0.1  |
| 142 | 42.8 | +        | L onto<br>Columbia Road<br>Northwest                    | 0.0  |

| Num | Dist | Туре     | Note                                                                                             | Next |
|-----|------|----------|--------------------------------------------------------------------------------------------------|------|
| 143 | 42.8 | <b>→</b> | Slight R onto<br>Euclid St<br>Northwest                                                          | 0.3  |
| 144 | 43.1 | Ť        | Malcolm X<br>Park Pit Stop is<br>just<br>ahead— enter<br>the park at 16th<br>St and Euclid<br>St | 0.1  |
| 145 | 43.2 | +        | L on to 15th St<br>Northwest                                                                     | 0.3  |
| 146 | 43.5 | +        | L onto<br>Columbia Rd<br>Northwest                                                               | 0.8  |
| 147 | 44.2 | +        | Slight L onto<br>19th St<br>Northwest                                                            | 0.0  |
| 148 | 44.2 | +        | L onto<br>Wyoming Ave<br>Northwest                                                               | 0.2  |