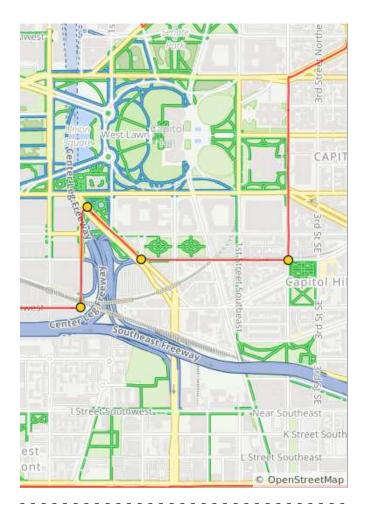

1.5 miles. +65/-0 feet

| Num | Dist | Туре     | Note                                                             | Next |
|-----|------|----------|------------------------------------------------------------------|------|
| 178 | 51.4 | <b>→</b> | R onto D St<br>Southeast                                         | 0.4  |
| 179 | 51.8 | <b>→</b> | R onto<br>Washington<br>Ave Southwest                            | 0.2  |
| 180 | 52.0 | +        | L onto 2nd St<br>Southwest<br>(before<br>Independence<br>Avenue) | 0.3  |
| 181 | 52.2 | +        | R onto Ee St<br>Southwest<br>(after the<br>underpass)            | 0.2  |

| Num | Dist | Туре     | Note                                                               | Next |
|-----|------|----------|--------------------------------------------------------------------|------|
| 182 | 52.5 | <b>→</b> | R onto 4th St<br>Southwest                                         | 0.1  |
| 183 | 52.5 | ł        | L onto Virginia<br>Ave Southwest<br>(just before the<br>underpass) | 0.2  |
| 184 | 52.8 | <b>→</b> | R onto 7th St<br>Southwest                                         | 0.1  |
| 185 | 52.9 | ł        | L onto<br>Independence<br>Ave Southwest                            | 0.6  |