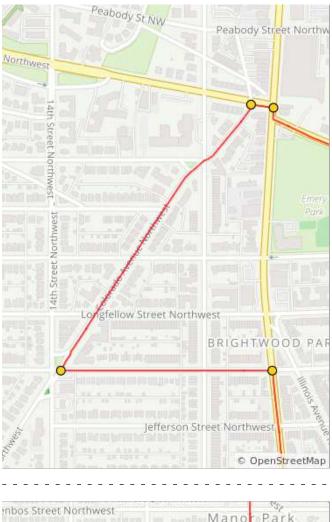

# 1.1 miles. +48/-1 feet

| Num | Dist | Туре     | Note                                                                     | Next |
|-----|------|----------|--------------------------------------------------------------------------|------|
| 85. | 26.5 | ł        | L onto<br>Longfellow St<br>Northwest                                     | 0.0  |
| 86. | 26.5 | Ŧ        | L onto 3rd Pl<br>Northwest                                               | 0.2  |
| 87. | 26.7 | i        | Almost to the<br>Fort Slocum Pit<br>Stop!                                | 0.0  |
| 88. | 26.8 | <b>→</b> | R onto<br>Oglethorpe St<br>Northwest                                     | 0.0  |
| 89. | 26.8 | i        | Fort Slocum Pit<br>Stop is just<br>ahead on your<br>R after 3rd St!      | 0.2  |
| 90. | 27.0 | +        | Oglethorpe St<br>Northwest<br>turns L and<br>becomes 2nd<br>St Northwest | 0.2  |