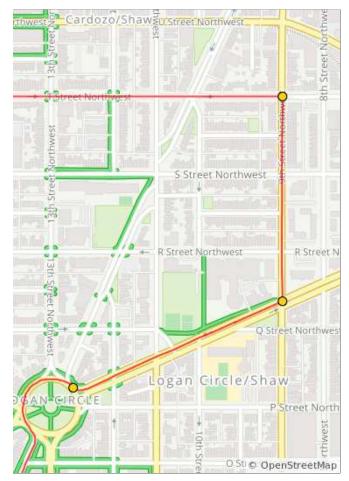

1.2 miles. +24/-75 feet

| Num | Dist | Туре     | Note                                                                 | Next |
|-----|------|----------|----------------------------------------------------------------------|------|
| 40. | 10.9 | <b>→</b> | R onto 9th St<br>Northwest                                           | 0.3  |
| 41. | 11.2 | <b>→</b> | R onto Rhode<br>Island Ave<br>Northwest                              | 0.3  |
| 42. | 11.5 | t        | Go around<br>Logan Circle<br>and take the<br>2nd Vermont<br>Ave exit | 0.4  |

| Num | Dist | Туре     | Note                                                                     | Next |
|-----|------|----------|--------------------------------------------------------------------------|------|
| 43. | 11.9 | Ť        | At the traffic<br>circle, turn R<br>onto M St<br>Northwest               | 0.1  |
| 44. | 12.0 | <b>←</b> | L onto 15th St<br>Northwest                                              | 0.3  |
| 45. | 12.3 | 1        | Follow the bike lane across I St to continue on Vermont Avenue Northwest | 0.1  |
| 46. | 12.4 | +        | L onto H St<br>Northwest                                                 | 0.1  |
| 47. | 12.5 | <b>→</b> | R onto 15th St<br>Northwest                                              | 0.1  |
| 48. | 12.6 | <b>←</b> | L onto New<br>York Ave<br>Northwest                                      | 0.6  |
| 49. | 13.1 | <b>→</b> | R onto 9th St<br>Northwest                                               | 0.4  |