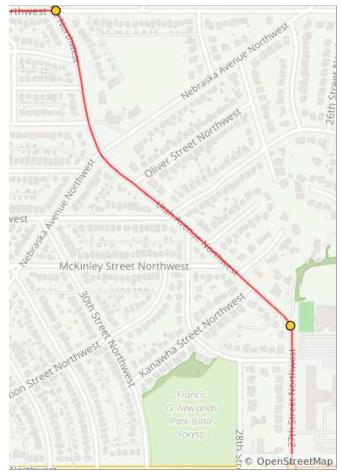

| Num | Dist | Туре | Note                                            | Next |
|-----|------|------|-------------------------------------------------|------|
| 203 | 60.0 | i    | YOU'RE AT<br>MILE SIXTY!<br>TWO MILES<br>TO GO! | 0.0  |
| 204 | 60.1 | +    | L onto Nevada<br>Ave Northwest                  | 0.9  |

| Num | Dist | Type     | Note                                                                                                                    | Next |
|-----|------|----------|-------------------------------------------------------------------------------------------------------------------------|------|
| 205 | 61.0 | <b>→</b> | R onto Linnean<br>Ave Northwest<br>(unmarked.<br>turn before<br>Nevada<br>becomes<br>Broad Branch<br>Road<br>Northwest) | 0.3  |
| 206 | 61.3 | <b>→</b> | R onto<br>Fessenden St<br>Northwest                                                                                     | 0.1  |
| 207 | 61.4 | <b>→</b> | Keep R to stay<br>on Fessenden<br>St Northwest                                                                          | 0.0  |
| 208 | 61.4 | +        | Keep L to stay<br>on Fessenden<br>St Northwest                                                                          | 0.7  |