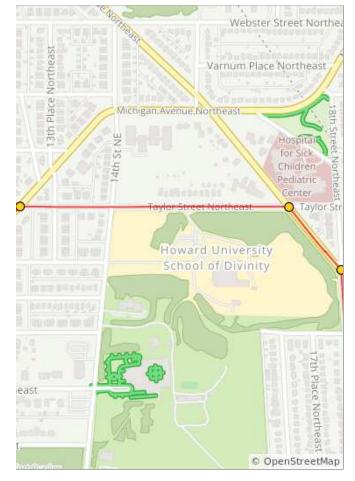

1.4 miles. +37/-1 feet

| Num | Dist | Туре     | Note                                           | Next |
|-----|------|----------|------------------------------------------------|------|
| 153 | 47.2 | <b>←</b> | Slight L onto<br>South Dakota<br>Ave Northeast | 0.1  |
| 154 | 47.3 | +        | L onto Taylor<br>St Northeast                  | 0.4  |
| 155 | 47.7 | +        | L onto<br>Michigan Ave<br>Northeast            | 0.6  |