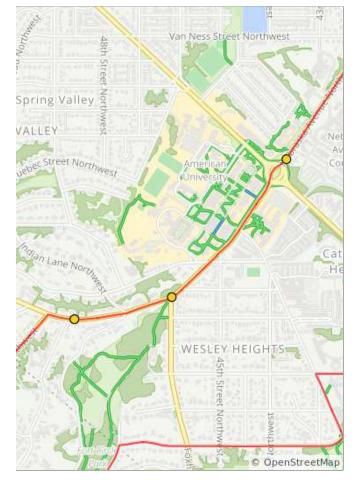

| Num | Dist | Туре | Note                                                     | Next |
|-----|------|------|----------------------------------------------------------|------|
| 10. | 2.0  | +    | L onto Arizona<br>Ave Northwest<br>(at the stop<br>sign) | 0.5  |
| 11. | 2.5  | +    | L onto<br>MacArthur Blvd                                 | 0.6  |

0.6 miles. +0/-140 feet

| Num | Dist | Туре     | Note                             | Next |
|-----|------|----------|----------------------------------|------|
| 12. | 3.1  | <b>←</b> | L onto Ashby<br>St Northwest     | 0.1  |
| 13. | 3.2  | +        | L onto 49th St<br>Northwest      | 0.6  |
| 14. | 3.8  | <b>→</b> | R onto Garfield<br>St Northwest  | 0.0  |
| 15. | 3.8  | <b>†</b> | You got this!<br>First big hill! | 0.6  |