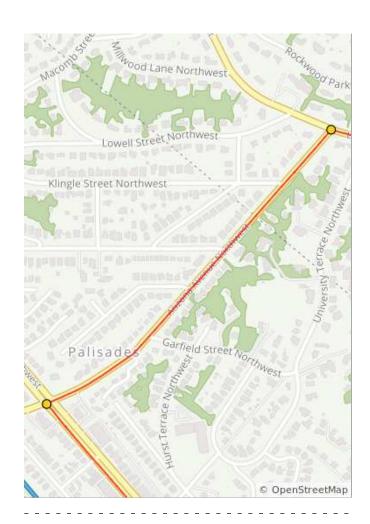

0.6 miles. +0/-140 feet

| Num | Dist | Туре     | Note                             | Next |
|-----|------|----------|----------------------------------|------|
| 12. | 3.1  | <b>←</b> | L onto Ashby<br>St Northwest     | 0.1  |
| 13. | 3.2  | +        | L onto 49th St<br>Northwest      | 0.6  |
| 14. | 3.8  | <b>→</b> | R onto Garfield<br>St Northwest  | 0.0  |
| 15. | 3.8  | <b>†</b> | You got this!<br>First big hill! | 0.6  |

| Num | Dist | Туре     | Note                                                               | Next |
|-----|------|----------|--------------------------------------------------------------------|------|
| 16. | 4.4  | <b>←</b> | L onto New<br>Mexico Ave<br>Northwest at<br>the T-<br>intersection | 0.2  |
| 17. | 4.6  | <b>→</b> | R onto<br>Cathedral Ave<br>Northwest                               | 0.4  |
| 18. | 5.0  | <b>←</b> | L onto 39th St<br>Northwest                                        | 0.2  |
| 19. | 5.1  | <b>→</b> | Cross Massachusetts Ave and slight R onto Idaho Ave Northwest      | 0.2  |
| 20. | 5.3  | <b>→</b> | R onto<br>Macomb St<br>Northwest                                   | 0.5  |