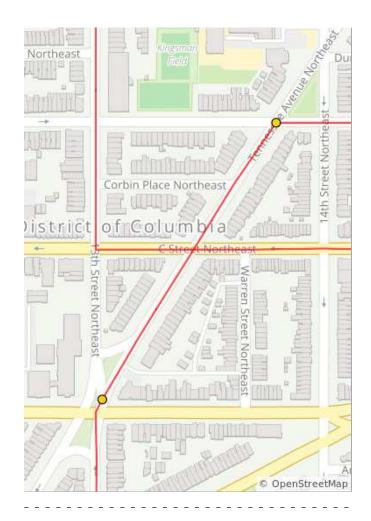

0.8 miles. +0/-35 feet

| Num | Dist | Type     | Note                                     | Next |
|-----|------|----------|------------------------------------------|------|
| 147 | 44.2 | +        | L onto Florida<br>Ave Northeast          | 0.2  |
| 148 | 44.4 | <b>→</b> | R onto West<br>Virginia Ave<br>Northeast | 1.2  |

| Num | Dist | Туре     | Note                                                                 | Next |
|-----|------|----------|----------------------------------------------------------------------|------|
| 149 | 45.6 | <b>→</b> | R toward<br>Montana Ave<br>Northeast                                 | 0.0  |
| 150 | 45.6 | <b>+</b> | Continue<br>around the<br>circle towards<br>Montana Ave<br>Northeast | 0.0  |
| 151 | 45.7 | 1        | Continue<br>straight onto<br>Montana Ave<br>Northeast                | 0.2  |
| 152 | 45.9 | <b>→</b> | Slight R onto<br>18th St<br>Northeast                                | 1.4  |