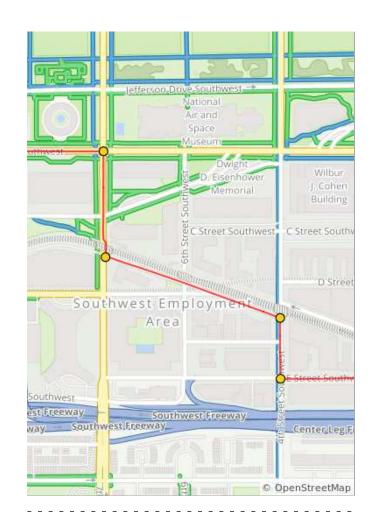

1.5 miles. +65/-0 feet

|  |  |  |  |  |  |  |  | - |  |  |  |  |  | - |
|--|--|--|--|--|--|--|--|---|--|--|--|--|--|---|

| Num | Dist | Туре     | Note                                                             | Next |
|-----|------|----------|------------------------------------------------------------------|------|
| 63. | 16.1 | <b>→</b> | R onto D St<br>Southeast                                         | 0.4  |
| 64. | 16.5 | <b>→</b> | R onto<br>Washington<br>Ave Southwest                            | 0.2  |
| 65. | 16.7 | +        | L onto 2nd St<br>Southwest<br>(before<br>Independence<br>Avenue) | 0.3  |
| 66. | 16.9 | <b>→</b> | R onto E St<br>Southwest (just<br>after<br>underpass)            | 0.2  |

| Num | Dist | Туре     | Note                                                               | Next |
|-----|------|----------|--------------------------------------------------------------------|------|
| 67. | 17.2 | <b>→</b> | R onto 4th St<br>Southwest                                         | 0.1  |
| 68. | 17.2 | +        | L onto Virginia<br>Ave Southwest<br>(just before the<br>underpass) | 0.2  |
| 69. | 17.5 | <b>→</b> | R onto 7th St<br>Southwest                                         | 0.1  |
| 70. | 17.6 | +        | L onto<br>Independence<br>Ave Southwest                            | 0.6  |