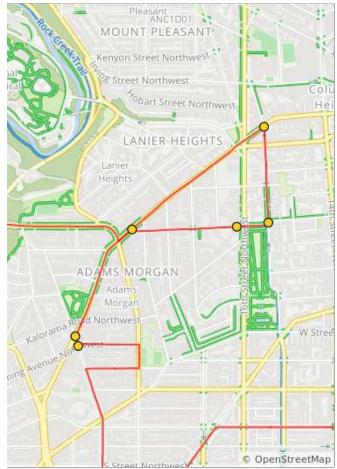

| Num | Dist | Туре     | Note                                                    | Next |
|-----|------|----------|---------------------------------------------------------|------|
| 24. | 6.6  | <b>→</b> | R onto<br>Connecticut<br>Ave Northwest                  | 0.3  |
| 25. | 7.0  | +        | L onto Calvert<br>St Northwest                          | 0.4  |
| 26. | 7.4  | 1        | Continue<br>straight onto<br>Adams Mill Rd<br>Northwest | 0.1  |
| 27. | 7.5  | +        | L onto<br>Columbia Road<br>Northwest                    | 0.0  |

1.2 miles. +103/-119 feet

| Num | Dist | Туре     | Note                                                                     | Next |
|-----|------|----------|--------------------------------------------------------------------------|------|
| 28. | 7.5  | <b>→</b> | Slight R onto<br>Euclid St<br>Northwest                                  | 0.3  |
| 29. | 7.8  | 1        | Malcolm X Park Pit Stop is just ahead! Enter the park at 16th and Euclid | 0.1  |
| 30. | 7.9  | +        | L onto 15th St<br>Northwest                                              | 0.3  |
| 31. | 8.1  | +        | L onto<br>Columbia Rd<br>Northwest                                       | 8.0  |
| 32. | 8.9  | +        | Slight L onto<br>19th St<br>Northwest                                    | 0.0  |
| 33. | 8.9  | +        | L onto<br>Wyoming Ave<br>Northwest                                       | 0.2  |

| Num | Dist | Туре     | Note                                                                                    | Next |
|-----|------|----------|-----------------------------------------------------------------------------------------|------|
| 34. | 9.1  | <b>→</b> | R onto 18th St<br>Northwest                                                             | 0.1  |
| 35. | 9.2  | <b>→</b> | R onto<br>California St<br>Northwest                                                    | 0.1  |
| 36. | 9.3  | <b>←</b> | L onto 19th St<br>Northwest                                                             | 0.4  |
| 37. | 9.7  | +        | L onto<br>Corcoran St<br>Northwest (sign<br>is obscured.<br>Turn is just<br>after R St) | 0.1  |
| 38. | 9.8  | +        | L onto New<br>Hampshire Ave<br>Northwest                                                | 0.3  |
| 39. | 10.2 | <b>→</b> | R onto T St<br>Northwest                                                                | 0.8  |