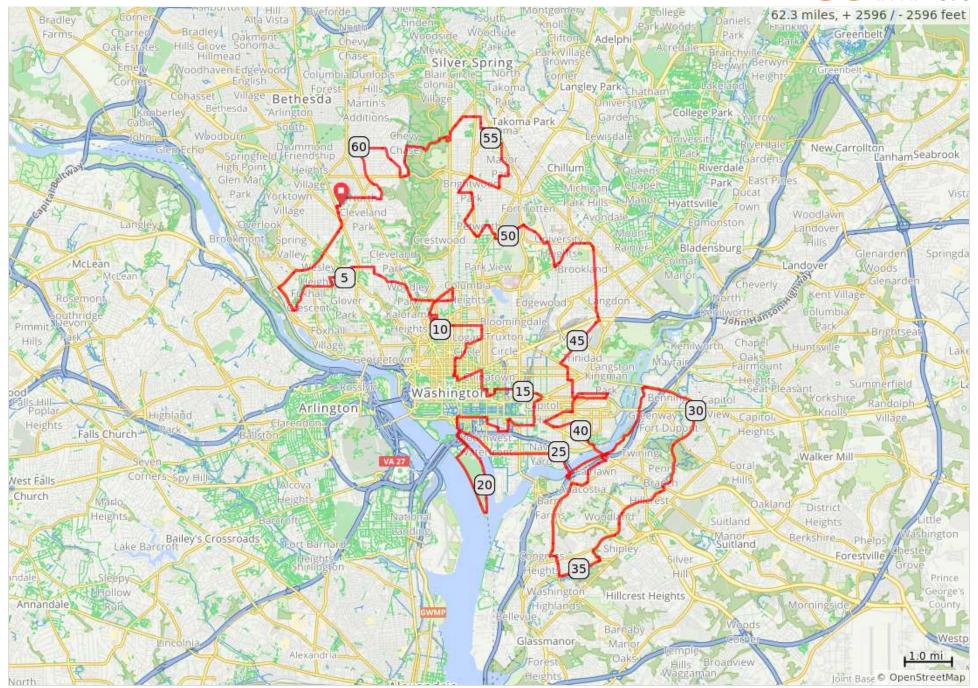

## 2020 50 States Route\_Fort Reno

## 2020 50 States Route\_Fort Reno

| Num | Dist | Туре     | Note                                       | Next |
|-----|------|----------|--------------------------------------------|------|
| 1.  | 0.0  | •        | Start of route                             | 0.0  |
| 2.  | 0.0  | 1        | Head South on<br>Belt Road<br>Northwest    | 0.0  |
| 3.  | 0.0  | <b>→</b> | R on<br>Davenport St<br>Northwest          | 0.1  |
| 4.  | 0.1  | +        | L onto<br>Wisconsin Ave<br>Northwest       | 0.4  |
| 5.  | 0.5  | <b>→</b> | R onto Tenley<br>Circle<br>Northwest       | 0.0  |
| 6.  | 0.6  | Ť        | Continue onto<br>Nebraska Ave<br>Northwest | 0.6  |