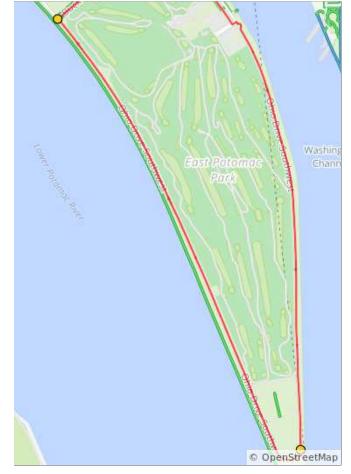

0.7 miles. +10/-6 feet

| Num | Dist | Туре     | Note                                        | Next |
|-----|------|----------|---------------------------------------------|------|
| 71. | 18.3 | +        | L onto Raoul<br>Wallenberg Pl<br>Southwest  | 0.2  |
| 72. | 18.5 | +        | Slight L onto<br>Maine Avenue<br>Southwest  | 0.0  |
| 73. | 18.5 | 1        | Continue onto<br>Maine Ave<br>Southwest     | 0.0  |
| 74. | 18.5 | <b>→</b> | Slight R onto<br>Ohio Dr<br>Southwest       | 0.2  |
| 75. | 18.7 | +        | Slight L to stay<br>on Ohio Dr<br>Southwest | 0.7  |

| Num | Dist | Туре     | Note                                                         | Next |
|-----|------|----------|--------------------------------------------------------------|------|
| 76. | 19.4 | <b>←</b> | L to stay on<br>Ohio Dr<br>Southwest                         | 0.0  |
| 77. | 19.4 | <b>→</b> | R onto Ohio<br>Drive<br>Southwest                            | 0.0  |
| 78. | 19.4 | +        | Continue on<br>Ohio Dr<br>Southwest<br>around Hains<br>Point | 1.1  |

| Num | Dist | Туре     | Note                                                                | Next |
|-----|------|----------|---------------------------------------------------------------------|------|
| 79. | 20.5 | <b>→</b> | Keep following<br>Ohio Drive<br>Southwest<br>around Hains<br>Point! | 1.4  |
| 80. | 21.9 | <b>→</b> | R onto<br>Buckeye Dr<br>Southwest                                   | 0.3  |

| Num | Dist | Туре     | Note                                          | Next |
|-----|------|----------|-----------------------------------------------|------|
| 81. | 22.3 | <b>←</b> | L onto Ohio Dr<br>Southwest                   | 0.3  |
| 82. | 22.6 | <b>→</b> | Keep R to stay<br>on Ohio Dr<br>Southwest     | 0.1  |
| 83. | 22.7 | <b>→</b> | R onto Maine<br>Ave Southwest                 | 0.1  |
| 84. | 22.8 | <b>→</b> | Slight R to stay<br>on Maine Ave<br>Southwest | 0.8  |