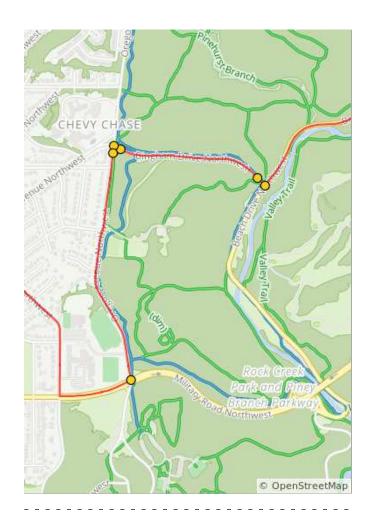

## 1.5 miles. +132/-28 feet

| Num | Dist | Туре     | Note                           | Next |
|-----|------|----------|--------------------------------|------|
| 21. | 5.8  | <b>→</b> | R onto 34th St<br>Northwest    | 0.1  |
| 22. | 5.9  | <b>+</b> | L onto Woodley<br>Rd Northwest | 0.3  |
| 23. | 6.2  | +        | L onto<br>Cathedral Ave        | 0.4  |

| Num | Dist | Туре     | Note                                                    | Next |
|-----|------|----------|---------------------------------------------------------|------|
| 24. | 6.6  | <b>→</b> | R onto<br>Connecticut<br>Ave Northwest                  | 0.3  |
| 25. | 7.0  | +        | L onto Calvert<br>St Northwest                          | 0.4  |
| 26. | 7.4  | 1        | Continue<br>straight onto<br>Adams Mill Rd<br>Northwest | 0.1  |
| 27. | 7.5  | +        | L onto<br>Columbia Road<br>Northwest                    | 0.0  |