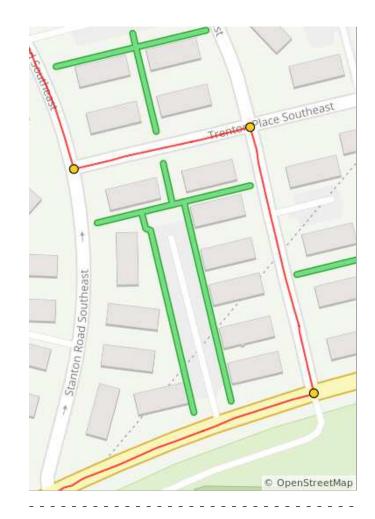

| Num | Dist | Туре     | Note                               | Next |
|-----|------|----------|------------------------------------|------|
| 107 | 32.0 | <b>→</b> | R onto 38th St<br>Southeast        | 0.1  |
| 108 | 32.0 | <b>→</b> | R onto<br>Alabama Ave<br>Southeast | 1.2  |

| Num | Dist | Туре     | Note                                     | Next |
|-----|------|----------|------------------------------------------|------|
| 109 | 33.2 | +        | L to stay on<br>Alabama Ave<br>Southeast | 1.0  |
| 110 | 34.2 | <b>←</b> | L onto Stanton<br>Rd Southeast           | 0.2  |