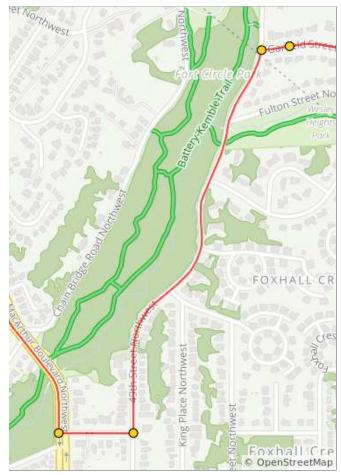

| Num | Dist | Туре     | Note                                                    | Next |
|-----|------|----------|---------------------------------------------------------|------|
| 24. | 6.6  | <b>→</b> | R onto<br>Connecticut<br>Ave Northwest                  | 0.3  |
| 25. | 7.0  | +        | L onto Calvert<br>St Northwest                          | 0.4  |
| 26. | 7.4  | 1        | Continue<br>straight onto<br>Adams Mill Rd<br>Northwest | 0.1  |
| 27. | 7.5  | +        | L onto<br>Columbia Road<br>Northwest                    | 0.0  |

1.2 miles. +103/-119 feet

| Num | Dist | Туре     | Note                                                                     | Next |
|-----|------|----------|--------------------------------------------------------------------------|------|
| 28. | 7.5  | <b>→</b> | Slight R onto<br>Euclid St<br>Northwest                                  | 0.3  |
| 29. | 7.8  | 1        | Malcolm X Park Pit Stop is just ahead! Enter the park at 16th and Euclid | 0.1  |
| 30. | 7.9  | +        | L onto 15th St<br>Northwest                                              | 0.3  |
| 31. | 8.1  | +        | L onto<br>Columbia Rd<br>Northwest                                       | 8.0  |
| 32. | 8.9  | +        | Slight L onto<br>19th St<br>Northwest                                    | 0.0  |
| 33. | 8.9  | +        | L onto<br>Wyoming Ave<br>Northwest                                       | 0.2  |

| Num | Dist | Туре     | Note                                                                                    | Next |
|-----|------|----------|-----------------------------------------------------------------------------------------|------|
| 34. | 9.1  | <b>→</b> | R onto 18th St<br>Northwest                                                             | 0.1  |
| 35. | 9.2  | <b>→</b> | R onto<br>California St<br>Northwest                                                    | 0.1  |
| 36. | 9.3  | <b>←</b> | L onto 19th St<br>Northwest                                                             | 0.4  |
| 37. | 9.7  | +        | L onto<br>Corcoran St<br>Northwest (sign<br>is obscured.<br>Turn is just<br>after R St) | 0.1  |
| 38. | 9.8  | +        | L onto New<br>Hampshire Ave<br>Northwest                                                | 0.3  |
| 39. | 10.2 | <b>→</b> | R onto T St<br>Northwest                                                                | 0.8  |