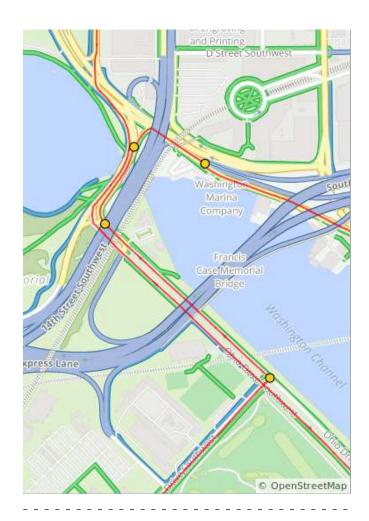

| Num | Dist | Туре     | Note                                                               | Next |
|-----|------|----------|--------------------------------------------------------------------|------|
| 67. | 17.2 | <b>→</b> | R onto 4th St<br>Southwest                                         | 0.1  |
| 68. | 17.2 | +        | L onto Virginia<br>Ave Southwest<br>(just before the<br>underpass) | 0.2  |
| 69. | 17.5 | <b>→</b> | R onto 7th St<br>Southwest                                         | 0.1  |
| 70. | 17.6 | +        | L onto<br>Independence<br>Ave Southwest                            | 0.6  |

0.7 miles. +10/-6 feet

| Num | Dist | Туре     | Note                                        | Next |
|-----|------|----------|---------------------------------------------|------|
| 71. | 18.3 | +        | L onto Raoul<br>Wallenberg Pl<br>Southwest  | 0.2  |
| 72. | 18.5 | +        | Slight L onto<br>Maine Avenue<br>Southwest  | 0.0  |
| 73. | 18.5 | 1        | Continue onto<br>Maine Ave<br>Southwest     | 0.0  |
| 74. | 18.5 | <b>→</b> | Slight R onto<br>Ohio Dr<br>Southwest       | 0.2  |
| 75. | 18.7 | +        | Slight L to stay<br>on Ohio Dr<br>Southwest | 0.7  |