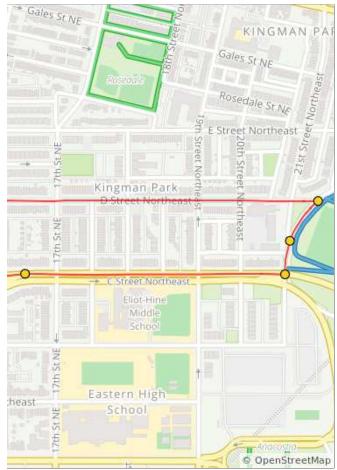

0.4 miles. +0/-9 feet

| Num | Dist | Туре     | Note                                      | Next |
|-----|------|----------|-------------------------------------------|------|
| 140 | 42.7 | <b>→</b> | Sharp R onto<br>Oklahoma Ave<br>Northeast | 0.1  |
| 141 | 42.7 | 1        | Continue onto<br>21st St<br>Northeast     | 0.0  |
| 142 | 42.8 | <b>→</b> | R onto C St<br>Northeast                  | 0.3  |
| 143 | 43.1 | <b>→</b> | Keep R to stay<br>on C St<br>Northeast    | 0.4  |