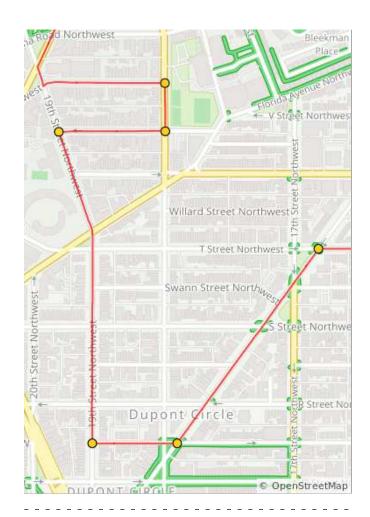

| Num | Dist | Туре     | Note                                                                                    | Next |
|-----|------|----------|-----------------------------------------------------------------------------------------|------|
| 34. | 9.1  | <b>→</b> | R onto 18th St<br>Northwest                                                             | 0.1  |
| 35. | 9.2  | <b>→</b> | R onto<br>California St<br>Northwest                                                    | 0.1  |
| 36. | 9.3  | <b>←</b> | L onto 19th St<br>Northwest                                                             | 0.4  |
| 37. | 9.7  | +        | L onto<br>Corcoran St<br>Northwest (sign<br>is obscured.<br>Turn is just<br>after R St) | 0.1  |
| 38. | 9.8  | +        | L onto New<br>Hampshire Ave<br>Northwest                                                | 0.3  |
| 39. | 10.2 | <b>→</b> | R onto T St<br>Northwest                                                                | 0.8  |