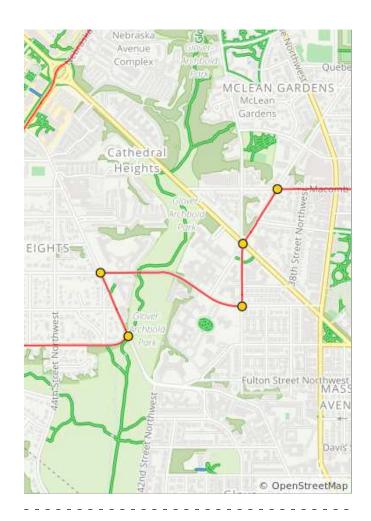

| Num | Dist | Туре     | Note                                                               | Next |
|-----|------|----------|--------------------------------------------------------------------|------|
| 16. | 4.4  | <b>←</b> | L onto New<br>Mexico Ave<br>Northwest at<br>the T-<br>intersection | 0.2  |
| 17. | 4.6  | <b>→</b> | R onto<br>Cathedral Ave<br>Northwest                               | 0.4  |
| 18. | 5.0  | <b>←</b> | L onto 39th St<br>Northwest                                        | 0.2  |
| 19. | 5.1  | <b>→</b> | Cross Massachusetts Ave and slight R onto Idaho Ave Northwest      | 0.2  |
| 20. | 5.3  | <b>→</b> | R onto<br>Macomb St<br>Northwest                                   | 0.5  |

## 1.5 miles. +132/-28 feet

| Num | Dist | Туре     | Note                           | Next |
|-----|------|----------|--------------------------------|------|
| 21. | 5.8  | <b>→</b> | R onto 34th St<br>Northwest    | 0.1  |
| 22. | 5.9  | <b>+</b> | L onto Woodley<br>Rd Northwest | 0.3  |
| 23. | 6.2  | +        | L onto<br>Cathedral Ave        | 0.4  |