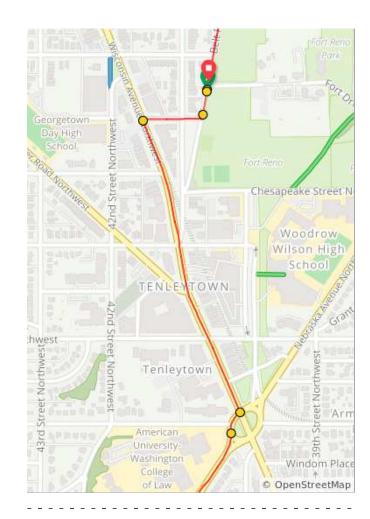

0.6 miles. +46/-41 feet

| Num | Dist | Туре     | Note                                                                              | Next |
|-----|------|----------|-----------------------------------------------------------------------------------|------|
| 7.  | 1.2  | 1        | Continue<br>through Ward<br>Circle to Stay<br>on Nebraska<br>Ave Northwest        | 0.5  |
| 8.  | 1.7  | <b>→</b> | Bear R as<br>Nebraska turns<br>into Loughboro<br>Rd Northwest                     | 0.3  |
| 9.  | 1.9  | +        | Get ready to<br>turn L on<br>Arizona<br>Avenue<br>Northwest (at<br>the stop sign) | 0.1  |

| Num | Dist | Туре | Note                                                     | Next |
|-----|------|------|----------------------------------------------------------|------|
| 10. | 2.0  | +    | L onto Arizona<br>Ave Northwest<br>(at the stop<br>sign) | 0.5  |
| 11. | 2.5  | +    | L onto<br>MacArthur Blvd                                 | 0.6  |