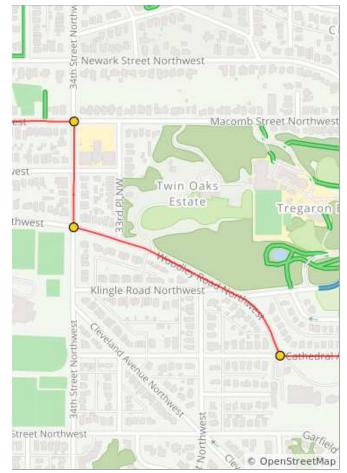

## 1.5 miles. +132/-28 feet

| Num | Dist | Туре     | Note                           | Next |
|-----|------|----------|--------------------------------|------|
| 21. | 5.8  | <b>→</b> | R onto 34th St<br>Northwest    | 0.1  |
| 22. | 5.9  | <b>+</b> | L onto Woodley<br>Rd Northwest | 0.3  |
| 23. | 6.2  | +        | L onto<br>Cathedral Ave        | 0.4  |