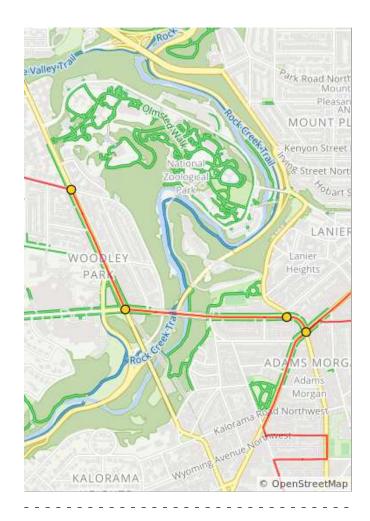

## 1.5 miles. +132/-28 feet

| Num | Dist | Туре     | Note                           | Next |
|-----|------|----------|--------------------------------|------|
| 21. | 5.8  | <b>→</b> | R onto 34th St<br>Northwest    | 0.1  |
| 22. | 5.9  | <b>+</b> | L onto Woodley<br>Rd Northwest | 0.3  |
| 23. | 6.2  | +        | L onto<br>Cathedral Ave        | 0.4  |

| Num | Dist | Туре     | Note                                                    | Next |
|-----|------|----------|---------------------------------------------------------|------|
| 24. | 6.6  | <b>→</b> | R onto<br>Connecticut<br>Ave Northwest                  | 0.3  |
| 25. | 7.0  | +        | L onto Calvert<br>St Northwest                          | 0.4  |
| 26. | 7.4  | 1        | Continue<br>straight onto<br>Adams Mill Rd<br>Northwest | 0.1  |
| 27. | 7.5  | +        | L onto<br>Columbia Road<br>Northwest                    | 0.0  |

1.2 miles. +103/-119 feet

| Num | Dist | Туре     | Note                                                                     | Next |
|-----|------|----------|--------------------------------------------------------------------------|------|
| 28. | 7.5  | <b>→</b> | Slight R onto<br>Euclid St<br>Northwest                                  | 0.3  |
| 29. | 7.8  | 1        | Malcolm X Park Pit Stop is just ahead! Enter the park at 16th and Euclid | 0.1  |
| 30. | 7.9  | +        | L onto 15th St<br>Northwest                                              | 0.3  |
| 31. | 8.1  | +        | L onto<br>Columbia Rd<br>Northwest                                       | 8.0  |
| 32. | 8.9  | +        | Slight L onto<br>19th St<br>Northwest                                    | 0.0  |
| 33. | 8.9  | +        | L onto<br>Wyoming Ave<br>Northwest                                       | 0.2  |