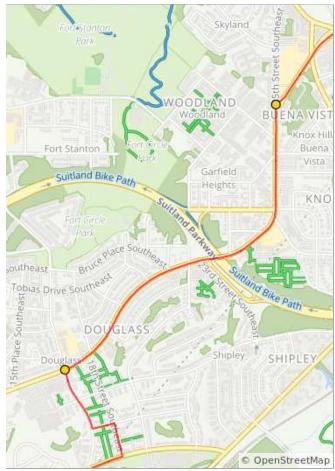

| Num | Dist | Туре     | Note                               | Next |
|-----|------|----------|------------------------------------|------|
| 107 | 32.0 | <b>→</b> | R onto 38th St<br>Southeast        | 0.1  |
| 108 | 32.0 | <b>→</b> | R onto<br>Alabama Ave<br>Southeast | 1.2  |

| Num | Dist | Туре     | Note                                     | Next |
|-----|------|----------|------------------------------------------|------|
| 109 | 33.2 | +        | L to stay on<br>Alabama Ave<br>Southeast | 1.0  |
| 110 | 34.2 | <b>←</b> | L onto Stanton<br>Rd Southeast           | 0.2  |

| Num | Dist | Туре     | Note                                   | Next |
|-----|------|----------|----------------------------------------|------|
| 111 | 34.4 | +        | L onto Trenton PI Southeast            | 0.1  |
| 112 | 34.4 | <b>→</b> | R onto 18th St<br>Southeast            | 0.1  |
| 113 | 34.5 | <b>→</b> | R onto<br>Mississippi Ave<br>Southeast | 0.9  |

| Num | Dist | Type     | Note                                             | Next |
|-----|------|----------|--------------------------------------------------|------|
| 114 | 35.5 | <b>→</b> | R onto Wheeler Rd Southeast                      | 0.3  |
| 115 | 35.8 | +        | L onto<br>Alabama Ave<br>Southeast               | 0.0  |
| 116 | 35.8 | <b>→</b> | R onto 8th St<br>Southeast                       | 0.1  |
| 117 | 35.9 | +        | L onto Malcolm<br>X Ave<br>Southeast             | 0.1  |
| 118 | 36.1 | <b>→</b> | R onto Martin<br>Luther King Jr<br>Ave Southeast | 1.7  |