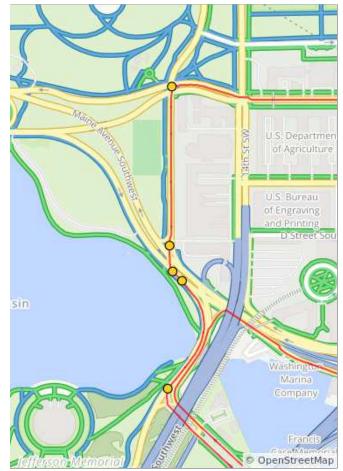

0.7 miles. +10/-6 feet

| Num | Dist | Туре     | Note                                        | Next |
|-----|------|----------|---------------------------------------------|------|
| 71. | 18.3 | +        | L onto Raoul<br>Wallenberg Pl<br>Southwest  | 0.2  |
| 72. | 18.5 | +        | Slight L onto<br>Maine Avenue<br>Southwest  | 0.0  |
| 73. | 18.5 | 1        | Continue onto<br>Maine Ave<br>Southwest     | 0.0  |
| 74. | 18.5 | <b>→</b> | Slight R onto<br>Ohio Dr<br>Southwest       | 0.2  |
| 75. | 18.7 | +        | Slight L to stay<br>on Ohio Dr<br>Southwest | 0.7  |