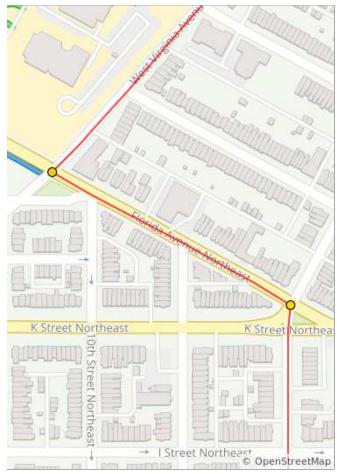

0.8 miles. +0/-35 feet

| Num | Dist | Type     | Note                                     | Next |
|-----|------|----------|------------------------------------------|------|
| 147 | 44.2 | +        | L onto Florida<br>Ave Northeast          | 0.2  |
| 148 | 44.4 | <b>→</b> | R onto West<br>Virginia Ave<br>Northeast | 1.2  |