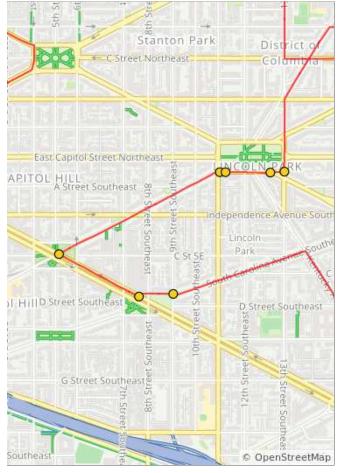

0.7 miles. +34/-0 feet

| Num | Dist | Туре     | Note                                                                  | Next |
|-----|------|----------|-----------------------------------------------------------------------|------|
| 131 | 40.6 | 1 ype    | Continue onto                                                         | 0.1  |
|     | 70.0 |          | D St Southeast                                                        | 0.1  |
| 132 | 40.7 | <b>→</b> | R onto<br>Pennsylvania<br>Ave. Southeast                              | 0.2  |
| 133 | 41.0 | <b>→</b> | R onto North<br>Carolina Ave<br>Southeast                             | 0.5  |
| 134 | 41.4 | 1        | Continue onto<br>East Capitol St<br>Southeast                         | 0.0  |
| 135 | 41.5 | i        | Enter Lincoln Park on your left— pit stop is at the end of the block! | 0.1  |
| 136 | 41.6 | •        | Lincoln Park Pit<br>Stop is ahead<br>on your left!                    | 0.0  |
| 137 | 41.6 | <b>←</b> | L onto 13th St<br>Southeast                                           | 0.2  |

1.3 miles. +13/-2 feet

| Num | Dist | Туре     | Note                                        | Next |
|-----|------|----------|---------------------------------------------|------|
| 138 | 41.8 | <b>→</b> | Slight R onto<br>Tennessee<br>Ave Northeast | 0.2  |
| 139 | 42.0 | <b>→</b> | R onto D St<br>Northeast                    | 0.6  |