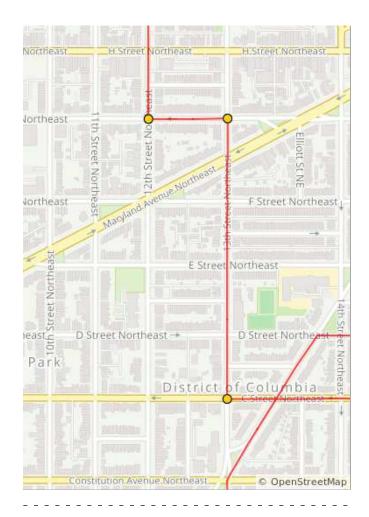

| Num | Dist | Туре     | Note                        | Next |
|-----|------|----------|-----------------------------|------|
| 144 | 43.5 | <b>→</b> | R onto 13th St<br>Northeast | 0.4  |
| 145 | 43.9 | +        | L onto G St<br>Northeast    | 0.1  |
| 146 | 44.0 | <b>→</b> | R onto 12th St<br>Northeast | 0.3  |