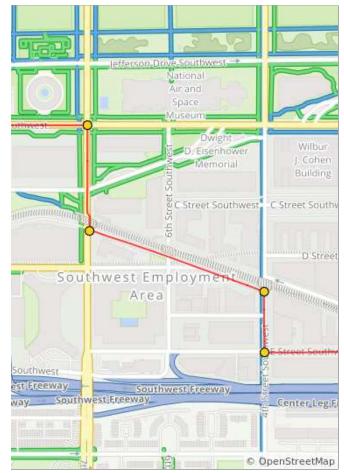

1.5 miles. +65/-0 feet

| Num | Dist | Туре     | Note                                                             | Next |
|-----|------|----------|------------------------------------------------------------------|------|
| 91. | 24.5 | <b>→</b> | R onto D St<br>Southeast                                         | 0.4  |
| 92. | 24.9 | <b>→</b> | R onto<br>Washington<br>Ave Southwest                            | 0.2  |
| 93. | 25.1 | +        | L onto 2nd St<br>Southwest<br>(before<br>Independence<br>Avenue) | 0.3  |
| 94. | 25.4 | <b>→</b> | R onto Ee St<br>Southwest<br>(after the<br>underpass)            | 0.2  |

## 1.3 miles. +2/-55 feet

| Num | Dist | Туре     | Note                                                           | Next |
|-----|------|----------|----------------------------------------------------------------|------|
| 95. | 25.6 | <b>→</b> | R onto 4th St<br>Southwest                                     | 0.1  |
| 96. | 25.7 | <b>+</b> | L onto Virginia<br>Ave Southwest<br>(just before<br>underpass) | 0.2  |
| 97. | 25.9 | <b>→</b> | R onto 7th St<br>Southwest                                     | 0.1  |
| 98. | 26.1 | +        | L onto<br>Independence<br>Ave Southwest                        | 0.6  |

| Num | Dist | Туре     | Note                                        | Next |
|-----|------|----------|---------------------------------------------|------|
| 99. | 26.7 | +        | L onto Raoul<br>Wallenberg Pl<br>Southwest  | 0.2  |
| 100 | 26.9 | <b>←</b> | Slight L on to<br>Maine Avenue<br>Southwest | 0.0  |
| 101 | 27.0 | 1        | Continue onto<br>Maine Ave<br>Southwest     | 0.0  |
| 102 | 27.0 | <b>→</b> | Slight R onto<br>Ohio Dr<br>Southwest       | 0.2  |
| 103 | 27.1 | +        | Slight L to stay<br>on Ohio Dr<br>Southwest | 0.7  |