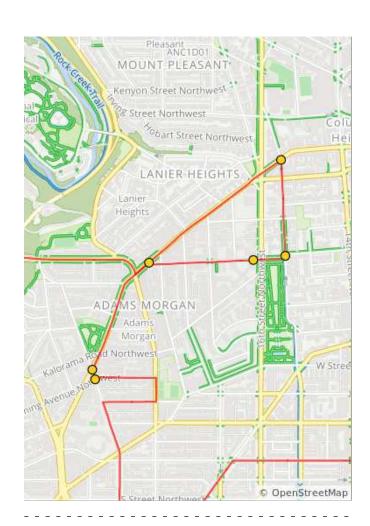

1.5 miles. +36/-46 feet

| Num | Dist | Туре     | Note                                                                                    | Next |
|-----|------|----------|-----------------------------------------------------------------------------------------|------|
| 62. | 17.6 | <b>→</b> | R onto 18th St<br>Northwest                                                             | 0.1  |
| 63. | 17.6 | <b>→</b> | R onto<br>California St<br>Northwest                                                    | 0.1  |
| 64. | 17.8 | +        | L onto 19th St<br>Northwest                                                             | 0.4  |
| 65. | 18.2 | <b>—</b> | L onto<br>Corcoran St<br>Northwest.<br>Sign is<br>obscured, turn<br>is after R St<br>NW | 0.1  |
| 66. | 18.3 | +        | L onto New<br>Hampshire Ave<br>Northwest                                                | 0.3  |
| 67. | 18.6 | <b>→</b> | R onto T St<br>Northwest                                                                | 0.8  |

| Num | Dist | Туре     | Note                                                                 | Next |
|-----|------|----------|----------------------------------------------------------------------|------|
| 68. | 19.4 | <b>→</b> | R onto 9th St<br>Northwest                                           | 0.3  |
| 69. | 19.6 | <b>→</b> | R onto Rhode<br>Island Ave<br>Northwest                              | 0.3  |
| 70. | 19.9 | 1        | Go around<br>Logan Circle<br>and take the<br>2nd Vermont<br>Ave exit | 0.4  |