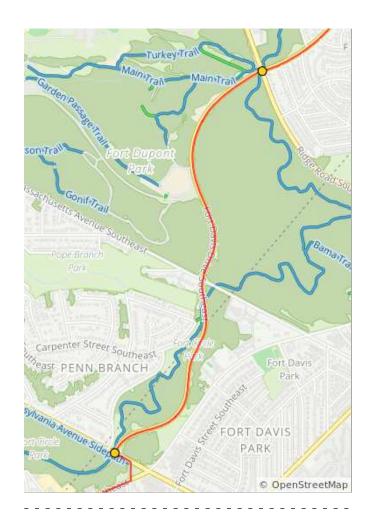

1.3 miles. +3/-192 feet

| Num | Dist | Туре     | Note                                                                 | Next |
|-----|------|----------|----------------------------------------------------------------------|------|
| 15. | 3.6  | <b>→</b> | R onto<br>Bingham Dr<br>Northwest                                    | 0.0  |
| 16. | 3.6  | i        | Beware gravel!<br>Use the trail on<br>the R hand<br>side if you want | 0.4  |
| 17. | 4.0  | i        | Go through the gate towards Oregon Avenue Northwest                  | 0.0  |
| 18. | 4.0  | +        | L onto Oregon<br>Ave Northwest                                       | 0.0  |
| 19. | 4.1  | +        | Watch for<br>construction on<br>Oregon<br>Avenue                     | 0.6  |
| 20. | 4.7  | <b>→</b> | R onto Military<br>Rd Northwest                                      | 0.2  |