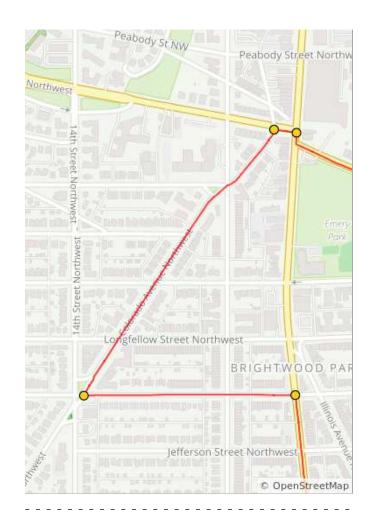

1.5 miles. +24/-82 feet

| Num | Dist | Туре     | Note                                                                                                      | Next |
|-----|------|----------|-----------------------------------------------------------------------------------------------------------|------|
| 203 | 60.6 | +        | L onto<br>Kennedy St<br>Northwest                                                                         | 0.3  |
| 204 | 60.9 | <b>→</b> | R onto<br>Colorado Ave<br>Northwest<br>(before 14th St<br>Northwest)                                      | 0.4  |
| 205 | 61.3 | <b>→</b> | R onto Missouri<br>Ave Northwest                                                                          | 0.0  |
| 206 | 61.3 | 1        | Slight R, then<br>L, to cross<br>Georgia Ave<br>Northwest and<br>continue on<br>Missouri Ave<br>Northwest | 0.6  |

#### 1.1 miles. +58/-9 feet

Num Dist Type Note Next

| Num | Dist | Туре     | Note                                          | Next |
|-----|------|----------|-----------------------------------------------|------|
| 207 | 62.0 | <b>←</b> | L onto<br>Longfellow St<br>Northwest          | 0.0  |
| 208 | 62.0 | <b>+</b> | L onto 3rd PI<br>Northwest                    | 0.3  |
| 209 | 62.3 | <b>→</b> | R onto<br>Oglethorpe St<br>Northwest          | 0.1  |
| 210 | 62.3 | i        | You're back at<br>Fort Slocum!<br>You did it! | 0.0  |
| 211 | 62.3 | Q        | End of route                                  | 0.0  |