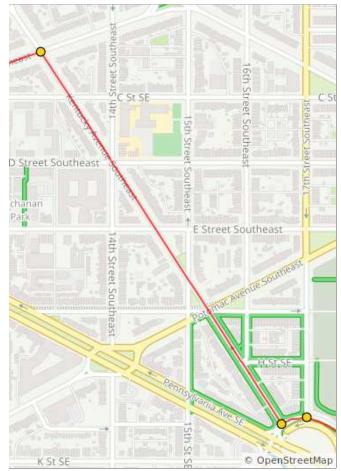

| Num | Dist | Туре | Note                                    | Next |
|-----|------|------|-----------------------------------------|------|
| 134 | 39.2 | 1    | Continue onto Fort Davis Dr             | 1.2  |
| 135 | 40.4 | +    | L onto<br>Pennsylvania<br>Ave Southeast | 0.0  |

| Num | Dist | Туре     | Note                               | Next |
|-----|------|----------|------------------------------------|------|
| 136 | 40.4 | <b>→</b> | R onto 38th St<br>Southeast        | 0.1  |
| 137 | 40.5 | <b>→</b> | R onto<br>Alabama Ave<br>Southeast | 1.2  |