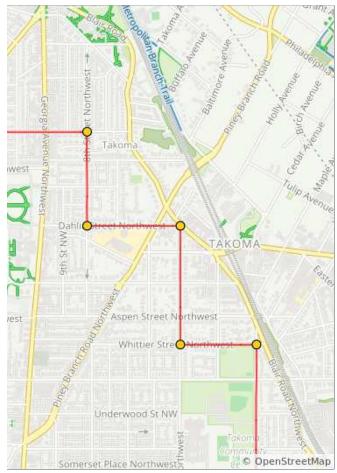

0.5 miles. +46/-29 feet

| Num | Dist | Туре     | Note                                                               | Next |
|-----|------|----------|--------------------------------------------------------------------|------|
| 6.  | 0.9  | +        | L onto Whittier<br>St Northwest                                    | 0.2  |
| 7.  | 1.1  | <b>→</b> | R onto 5th St<br>Northwest                                         | 0.3  |
| 8.  | 1.4  | +        | Sharp L onto<br>Dahlia St<br>Northwest<br>(before Blair)           | 0.2  |
| 9.  | 1.6  | <b>→</b> | R on 8th St<br>Northwest (this<br>street is two-<br>way for bikes) | 0.2  |
| 10. | 1.9  | +        | L onto<br>Geranium St<br>Northwest                                 | 0.4  |

| Num | Dist | Туре     | Note                            | Next |
|-----|------|----------|---------------------------------|------|
| 11. | 2.2  | <b>←</b> | L onto Alaska<br>Ave Northwest  | 0.4  |
| 12. | 2.7  | <b>+</b> | L onto 16th St<br>Northwest     | 0.2  |
| 13. | 2.8  | <b>→</b> | R onto Sherrill<br>Dr Northwest | 0.3  |
| 14. | 3.2  | <b>←</b> | L onto Beach<br>Dr Northwest    | 0.4  |