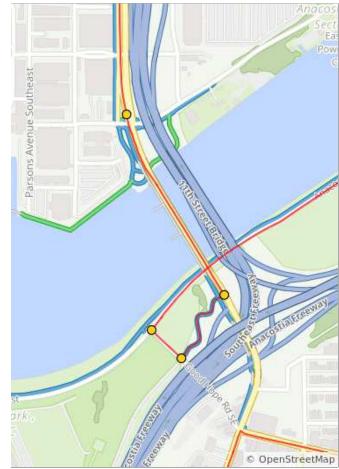

2.3 miles. +47/-17 feet

| Num | Dist | Туре     | Note                                         | Next |
|-----|------|----------|----------------------------------------------|------|
| 115 | 33.7 | 1        | Use the sidewalk to cross the 11th St Bridge | 0.3  |
| 116 | 34.0 | <b>→</b> | R to take the trail down the hill            | 0.1  |
| 117 | 34.1 | <b>→</b> | R onto Good<br>Hope Rd<br>Southeast          | 0.1  |
| 118 | 34.2 | <b>→</b> | R onto<br>Anacostia Dr                       | 1.2  |

| Num | Dist | Туре     | Note                                                             | Next |
|-----|------|----------|------------------------------------------------------------------|------|
| 119 | 35.4 | i        | The Anacostia<br>Park Pit Stop is<br>coming up on<br>your right! | 0.1  |
| 120 | 35.5 | •        | The Anacostia<br>Park Pit Stop is<br>on your right!              | 0.0  |
| 121 | 35.5 | <b>→</b> | R onto<br>Anacostia<br>Riverwalk Trail                           | 0.1  |
| 122 | 35.6 | +        | Slight L to stay<br>on Anacostia<br>Riverwalk Trail              | 0.1  |
| 123 | 35.7 | 1        | Follow the trail over the bridge across the train tracks!        | 0.7  |