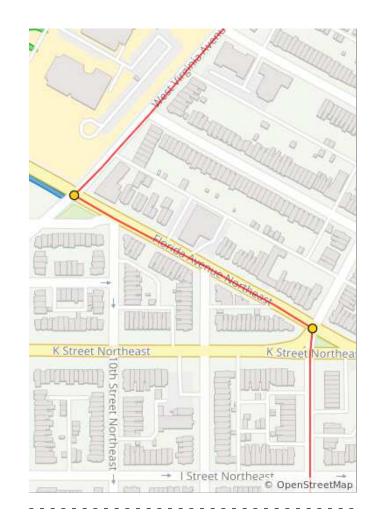

| Num | Dist | Туре     | Note                                     | Next |
|-----|------|----------|------------------------------------------|------|
| 176 | 52.7 | +        | L onto Florida<br>Ave Northeast          | 0.2  |
| 177 | 52.9 | <b>→</b> | R onto West<br>Virginia Ave<br>Northeast | 1.2  |