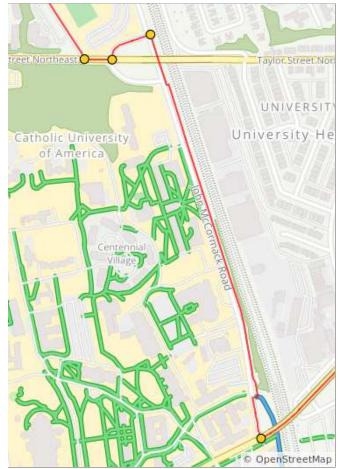

| Num | Dist | Туре     | Note                                           | Next |
|-----|------|----------|------------------------------------------------|------|
| 182 | 55.7 | <b>←</b> | Slight L onto<br>South Dakota<br>Ave Northeast | 0.1  |
| 183 | 55.8 | +        | L onto Taylor<br>St Northeast                  | 0.4  |
| 184 | 56.1 | <b>←</b> | L onto<br>Michigan Ave<br>Northeast            | 0.6  |

1.8 miles. +22/-8 feet

| Num | Dist | Туре     | Note                                                                                               | Next |
|-----|------|----------|----------------------------------------------------------------------------------------------------|------|
| 185 | 56.8 | <b>→</b> | R onto John<br>McCormack Dr<br>Northeast<br>(unmarked—it'<br>s immediately<br>after the<br>bridge) | 0.6  |
| 186 | 57.4 | <b>←</b> | L onto Taylor<br>St Access Rd<br>(just after<br>passing under<br>bridge)                           | 0.1  |
| 187 | 57.4 | <b>→</b> | R onto Taylor<br>St Northeast,<br>then keep R                                                      | 0.0  |
| 188 | 57.5 | <b>→</b> | R onto Hawaii<br>Ave Northeast                                                                     | 0.6  |