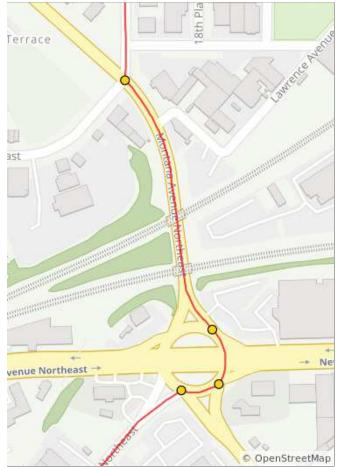

1.8 miles. +22/-8 feet

| Num | Dist | Туре     | Note                                                                                               | Next |
|-----|------|----------|----------------------------------------------------------------------------------------------------|------|
| 185 | 56.8 | <b>→</b> | R onto John<br>McCormack Dr<br>Northeast<br>(unmarked—it'<br>s immediately<br>after the<br>bridge) | 0.6  |
| 186 | 57.4 | <b>←</b> | L onto Taylor<br>St Access Rd<br>(just after<br>passing under<br>bridge)                           | 0.1  |
| 187 | 57.4 | <b>→</b> | R onto Taylor<br>St Northeast,<br>then keep R                                                      | 0.0  |
| 188 | 57.5 | <b>→</b> | R onto Hawaii<br>Ave Northeast                                                                     | 0.6  |