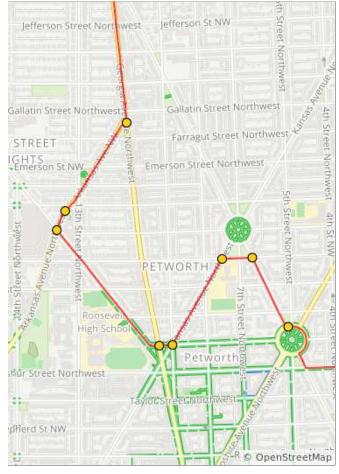

1.8 miles. +22/-8 feet

| Num | Dist | Туре     | Note                                                                                               | Next |
|-----|------|----------|----------------------------------------------------------------------------------------------------|------|
| 185 | 56.8 | <b>→</b> | R onto John<br>McCormack Dr<br>Northeast<br>(unmarked—it'<br>s immediately<br>after the<br>bridge) | 0.6  |
| 186 | 57.4 | <b>←</b> | L onto Taylor<br>St Access Rd<br>(just after<br>passing under<br>bridge)                           | 0.1  |
| 187 | 57.4 | <b>→</b> | R onto Taylor<br>St Northeast,<br>then keep R                                                      | 0.0  |
| 188 | 57.5 | <b>→</b> | R onto Hawaii<br>Ave Northeast                                                                     | 0.6  |

| Num | Dist | Type     | Note                                                                                           | Next |
|-----|------|----------|------------------------------------------------------------------------------------------------|------|
| 189 | 58.0 | +        | L onto Allison<br>St Northeast                                                                 | 0.1  |
| 190 | 58.1 | +        | Keep L through<br>the intersection<br>to continue<br>onto Rock<br>Creek Church<br>Rd Northwest | 0.1  |
| 191 | 58.1 | Ť        | Continue onto<br>Rock Creek<br>Church Rd<br>Northwest                                          | 0.3  |
| 192 | 58.5 | <b>→</b> | R onto Upshur<br>St Northwest                                                                  | 0.3  |
| 193 | 58.8 | <b>→</b> | R onto Illinois<br>Ave Northwest<br>(before 5th St<br>Northwest)                               | 0.0  |
| 194 | 58.8 | 1        | R to go around<br>Grant Circle                                                                 | 0.1  |

1.4 miles. +58/-80 feet

| Num | Dist | Туре     | Note                                                | Next |
|-----|------|----------|-----------------------------------------------------|------|
| 195 | 58.9 | <b>†</b> | R onto Illinois<br>Ave Northwest                    | 0.2  |
| 196 | 59.1 | +        | L onto<br>Buchanan St<br>Northwest                  | 0.1  |
| 197 | 59.2 | +        | L onto Kansas<br>Ave Northwest                      | 0.3  |
| 198 | 59.5 | <b>→</b> | R onto Varnum<br>St Northwest                       | 0.0  |
| 199 | 59.5 | 1        | Continue onto<br>lowa Ave<br>Northwest              | 0.4  |
| 200 | 59.9 | <b>→</b> | R onto<br>Arkansas Ave<br>Northwest                 | 0.1  |
| 201 | 60.0 | i        | YOU JUST HIT<br>SIXTY MILES!<br>TWO MILES<br>TO GO! | 0.3  |
| 202 | 60.3 | +        | L onto Georgia<br>Ave Northwest                     | 0.3  |