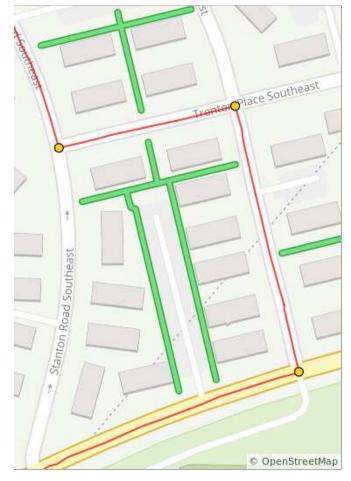

| Num | Dist | Туре     | Note                                   | Next |
|-----|------|----------|----------------------------------------|------|
| 140 | 42.8 | <b>←</b> | L onto Trenton PI Southeast            | 0.1  |
| 141 | 42.9 | <b>→</b> | R onto 18th St<br>Southeast            | 0.1  |
| 142 | 43.0 | <b>→</b> | R onto<br>Mississippi Ave<br>Southeast | 0.9  |