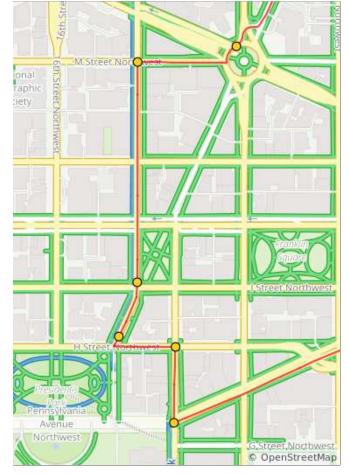

## 1.3 miles. +8/-3 feet

| Num | Dist | Туре     | Note                                                                            | Next |
|-----|------|----------|---------------------------------------------------------------------------------|------|
| 71. | 20.3 | t        | At the traffic circle, take the 4th exit to turn R onto M St Northwest          | 0.1  |
| 72. | 20.5 | +        | L onto 15th St<br>Northwest                                                     | 0.3  |
| 73. | 20.8 | 1        | Follow the bike lane across I St Northwest to continue on Vermont Ave Northwest | 0.1  |
| 74. | 20.8 | +        | L onto H St<br>Northwest                                                        | 0.1  |
| 75. | 20.9 | <b>→</b> | R onto 15th St<br>Northwest                                                     | 0.1  |
| 76. | 21.0 | +        | L onto New<br>York Ave<br>Northwest                                             | 0.6  |

1.1 miles. +2/-40 feet

| Num | Dist | Туре     | Note                                 | Next |
|-----|------|----------|--------------------------------------|------|
| 77. | 21.6 | <b>→</b> | R onto 9th St<br>Northwest           | 0.4  |
| 78. | 22.0 | +        | L onto Ee St<br>Northwest            | 0.1  |
| 79. | 22.1 | <b>→</b> | R onto 7th St<br>Northwest           | 0.2  |
| 80. | 22.3 | +        | L onto Indiana<br>Ave Northwest      | 0.2  |
| 81. | 22.4 | +        | Slight L onto<br>5th St<br>Northwest | 0.1  |
| 82. | 22.6 | <b>→</b> | R onto Ee St<br>Northwest            | 0.4  |