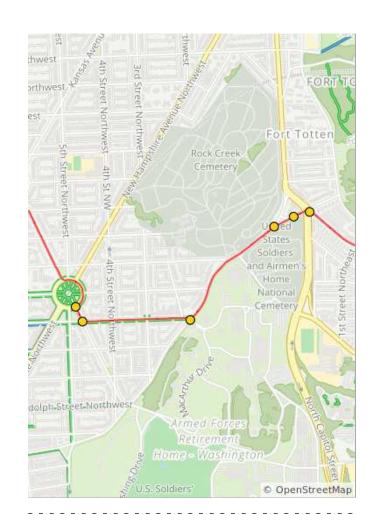

| Num | Dist | Туре     | Note                                   | Next |
|-----|------|----------|----------------------------------------|------|
| 21. | 4.9  | <b>→</b> | R onto 27th St<br>Northwest            | 0.2  |
| 22. | 5.1  | 1        | Continue onto<br>Utah Ave<br>Northwest | 0.5  |
| 23. | 5.6  | +        | L onto<br>Rittenhouse St<br>Northwest  | 0.6  |

0.9 miles. +50/-27 feet

| Num | Dist | Туре     | Note                                                                                                                   | Next |
|-----|------|----------|------------------------------------------------------------------------------------------------------------------------|------|
| 24. | 6.2  | <b>←</b> | L onto Nevada<br>Ave Northwest                                                                                         | 0.9  |
| 25. | 7.1  | <b>→</b> | R onto Linnean<br>Ave Northwest<br>(unmarked -<br>turn is before<br>Nevada<br>becomes<br>Broad Branch<br>Rd Northwest) | 0.3  |

| Num | Dist | Туре     | Note                                           | Next |
|-----|------|----------|------------------------------------------------|------|
| 26. | 7.5  | <b>→</b> | R onto<br>Fessenden St<br>Northwest            | 0.1  |
| 27. | 7.5  | i        | Keep R to stay<br>on Fessenden<br>St Northwest | 0.0  |
| 28. | 7.6  | +        | Keep L to stay<br>on Fessenden<br>St Northwest | 0.7  |