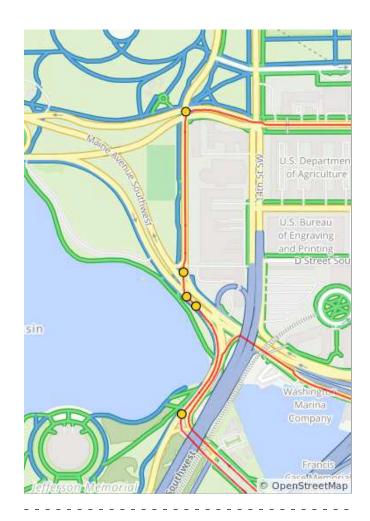

| Num | Dist | Туре     | Note                                        | Next |
|-----|------|----------|---------------------------------------------|------|
| 99. | 26.7 | +        | L onto Raoul<br>Wallenberg Pl<br>Southwest  | 0.2  |
| 100 | 26.9 | <b>←</b> | Slight L on to<br>Maine Avenue<br>Southwest | 0.0  |
| 101 | 27.0 | 1        | Continue onto<br>Maine Ave<br>Southwest     | 0.0  |
| 102 | 27.0 | <b>→</b> | Slight R onto<br>Ohio Dr<br>Southwest       | 0.2  |
| 103 | 27.1 | +        | Slight L to stay<br>on Ohio Dr<br>Southwest | 0.7  |

1.1 miles. +13/-30 feet

| Num | Dist | Type     | Note                                                          | Next |
|-----|------|----------|---------------------------------------------------------------|------|
| 104 | 27.8 | <b>←</b> | L to stay on<br>Ohio Dr<br>Southwest                          | 0.0  |
| 105 | 27.8 | <b>→</b> | R to stay on<br>Ohio Dr<br>Southwest                          | 0.0  |
| 106 | 27.9 | <b>←</b> | Continue on<br>Ohio Dr<br>Southwest<br>around Hains<br>Point! | 1.1  |