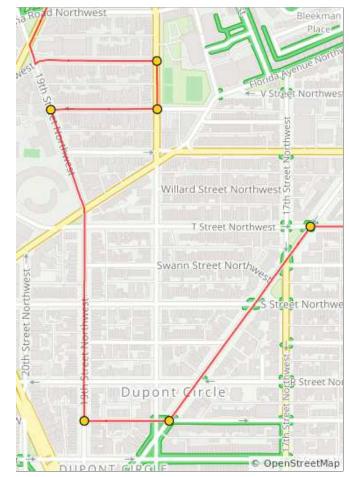

| Num | Dist | Туре     | Note                                                                 | Next |
|-----|------|----------|----------------------------------------------------------------------|------|
| 68. | 19.4 | <b>→</b> | R onto 9th St<br>Northwest                                           | 0.3  |
| 69. | 19.6 | <b>→</b> | R onto Rhode<br>Island Ave<br>Northwest                              | 0.3  |
| 70. | 19.9 | 1        | Go around<br>Logan Circle<br>and take the<br>2nd Vermont<br>Ave exit | 0.4  |

## 1.3 miles. +8/-3 feet

| Num | Dist | Туре     | Note                                                                            | Next |
|-----|------|----------|---------------------------------------------------------------------------------|------|
| 71. | 20.3 | t        | At the traffic circle, take the 4th exit to turn R onto M St Northwest          | 0.1  |
| 72. | 20.5 | +        | L onto 15th St<br>Northwest                                                     | 0.3  |
| 73. | 20.8 | 1        | Follow the bike lane across I St Northwest to continue on Vermont Ave Northwest | 0.1  |
| 74. | 20.8 | +        | L onto H St<br>Northwest                                                        | 0.1  |
| 75. | 20.9 | <b>→</b> | R onto 15th St<br>Northwest                                                     | 0.1  |
| 76. | 21.0 | +        | L onto New<br>York Ave<br>Northwest                                             | 0.6  |