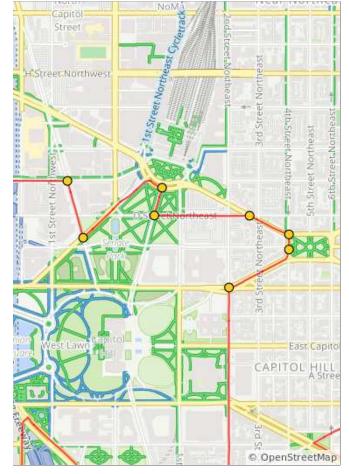

1.5 miles. +35/-48 feet

| Num | Dist | Туре     | Note                                            | Next |
|-----|------|----------|-------------------------------------------------|------|
| 83. | 23.0 | <b>→</b> | R onto New<br>Jersey Ave<br>Northwest           | 0.2  |
| 84. | 23.1 | +        | L onto<br>Louisiana Ave<br>Northwest            | 0.3  |
| 85. | 23.4 | <b>→</b> | R onto<br>Delaware Ave<br>Northeast             | 0.1  |
| 86. | 23.5 | +        | L onto D St<br>Northeast                        | 0.3  |
| 87. | 23.7 | <b>→</b> | Slight R onto<br>Massachusetts<br>Ave Northeast | 0.1  |
| 88. | 23.8 | <b>→</b> | R onto 4th St<br>Northeast                      | 0.0  |
| 89. | 23.9 | <b>→</b> | Slight R onto<br>Maryland Ave<br>Northeast      | 0.2  |
| 90. | 24.1 | +        | L onto 2nd St<br>Northeast                      | 0.5  |

1.5 miles. +65/-0 feet

| Num | Dist | Туре     | Note                                                             | Next |
|-----|------|----------|------------------------------------------------------------------|------|
| 91. | 24.5 | <b>→</b> | R onto D St<br>Southeast                                         | 0.4  |
| 92. | 24.9 | <b>→</b> | R onto<br>Washington<br>Ave Southwest                            | 0.2  |
| 93. | 25.1 | +        | L onto 2nd St<br>Southwest<br>(before<br>Independence<br>Avenue) | 0.3  |
| 94. | 25.4 | <b>→</b> | R onto Ee St<br>Southwest<br>(after the<br>underpass)            | 0.2  |