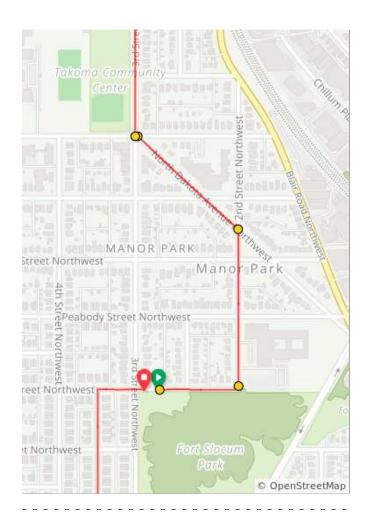

# 2020 50 States Route\_Fort Slocum

## 2020 50 States Route\_Fort Slocum

| Num | Dist | Туре     | Note                                                                     | Next |
|-----|------|----------|--------------------------------------------------------------------------|------|
| 1.  | 0.0  | <b>→</b> | Head East on<br>Oglethorpe St<br>Northwest                               | 0.1  |
| 2.  | 0.1  | <b>←</b> | Oglethorpe St<br>Northwest<br>turns L and<br>becomes 2nd<br>St Northwest | 0.2  |
| 3.  | 0.3  | +        | L onto North<br>Dakota Ave<br>Northwest                                  | 0.2  |
| 4.  | 0.5  | +        | Slight L onto<br>Sheridan St<br>Northwest                                | 0.0  |
| 5.  | 0.5  | <b>→</b> | R onto 3rd St<br>Northwest                                               | 0.4  |

0.5 miles. +46/-29 feet

| Num | Dist | Туре     | Note                                                               | Next |
|-----|------|----------|--------------------------------------------------------------------|------|
| 6.  | 0.9  | +        | L onto Whittier<br>St Northwest                                    | 0.2  |
| 7.  | 1.1  | <b>→</b> | R onto 5th St<br>Northwest                                         | 0.3  |
| 8.  | 1.4  | +        | Sharp L onto<br>Dahlia St<br>Northwest<br>(before Blair)           | 0.2  |
| 9.  | 1.6  | <b>→</b> | R on 8th St<br>Northwest (this<br>street is two-<br>way for bikes) | 0.2  |
| 10. | 1.9  | +        | L onto<br>Geranium St<br>Northwest                                 | 0.4  |