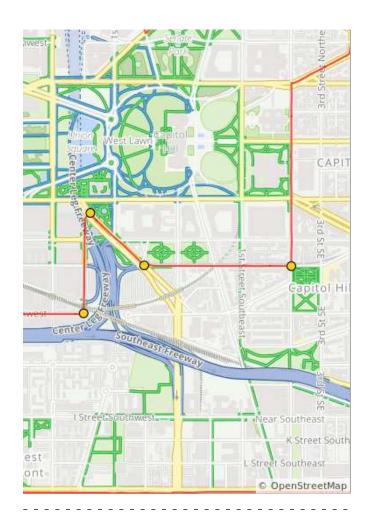

## 1.3 miles. +2/-55 feet

| Num | Dist | Туре     | Note                                                           | Next |
|-----|------|----------|----------------------------------------------------------------|------|
| 95. | 25.6 | <b>→</b> | R onto 4th St<br>Southwest                                     | 0.1  |
| 96. | 25.7 | <b>+</b> | L onto Virginia<br>Ave Southwest<br>(just before<br>underpass) | 0.2  |
| 97. | 25.9 | <b>→</b> | R onto 7th St<br>Southwest                                     | 0.1  |
| 98. | 26.1 | +        | L onto<br>Independence<br>Ave Southwest                        | 0.6  |

| Num | Dist | Туре     | Note                                        | Next |
|-----|------|----------|---------------------------------------------|------|
| 99. | 26.7 | +        | L onto Raoul<br>Wallenberg Pl<br>Southwest  | 0.2  |
| 100 | 26.9 | <b>←</b> | Slight L on to<br>Maine Avenue<br>Southwest | 0.0  |
| 101 | 27.0 | 1        | Continue onto<br>Maine Ave<br>Southwest     | 0.0  |
| 102 | 27.0 | <b>→</b> | Slight R onto<br>Ohio Dr<br>Southwest       | 0.2  |
| 103 | 27.1 | +        | Slight L to stay<br>on Ohio Dr<br>Southwest | 0.7  |