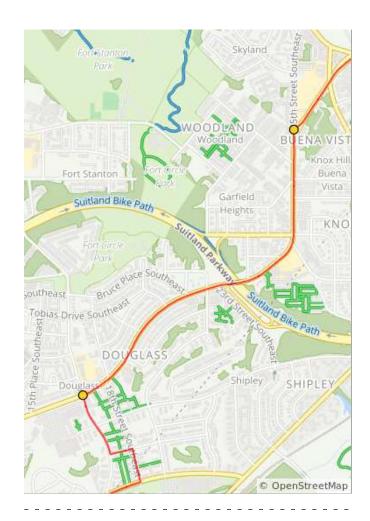

| Num | Dist | Туре     | Note                                   | Next |
|-----|------|----------|----------------------------------------|------|
| 140 | 42.8 | <b>←</b> | L onto Trenton PI Southeast            | 0.1  |
| 141 | 42.9 | <b>→</b> | R onto 18th St<br>Southeast            | 0.1  |
| 142 | 43.0 | <b>→</b> | R onto<br>Mississippi Ave<br>Southeast | 0.9  |

| Num | Dist | Туре     | Note                                             | Next |
|-----|------|----------|--------------------------------------------------|------|
| 143 | 43.9 | <b>→</b> | R onto Wheeler<br>Rd Southeast                   | 0.3  |
| 144 | 44.3 | +        | L onto<br>Alabama Ave<br>Southeast               | 0.0  |
| 145 | 44.3 | <b>→</b> | R onto 8th St<br>Southeast                       | 0.1  |
| 146 | 44.4 | +        | L onto Malcolm<br>X Ave<br>Southeast             | 0.1  |
| 147 | 44.5 | <b>→</b> | R onto Martin<br>Luther King Jr<br>Ave Southeast | 1.7  |