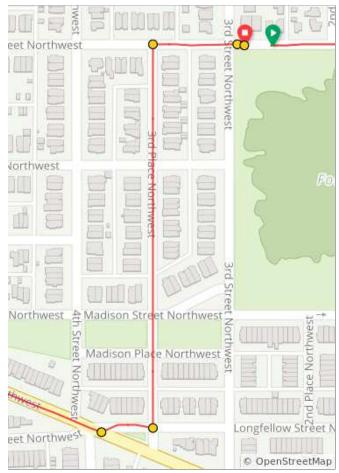

#### 1.1 miles. +58/-9 feet

Num Dist Type Note Next

| Num | Dist | Туре     | Note                                          | Next |
|-----|------|----------|-----------------------------------------------|------|
| 207 | 62.0 | <b>←</b> | L onto<br>Longfellow St<br>Northwest          | 0.0  |
| 208 | 62.0 | <b>+</b> | L onto 3rd PI<br>Northwest                    | 0.3  |
| 209 | 62.3 | <b>→</b> | R onto<br>Oglethorpe St<br>Northwest          | 0.1  |
| 210 | 62.3 | i        | You're back at<br>Fort Slocum!<br>You did it! | 0.0  |
| 211 | 62.3 | Q        | End of route                                  | 0.0  |