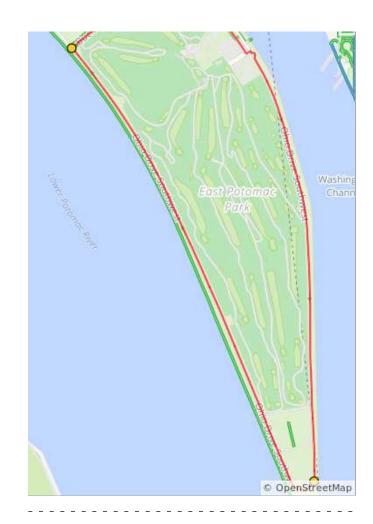

| Num | Dist | Туре     | Note                                        | Next |
|-----|------|----------|---------------------------------------------|------|
| 99. | 26.7 | +        | L onto Raoul<br>Wallenberg Pl<br>Southwest  | 0.2  |
| 100 | 26.9 | <b>←</b> | Slight L on to<br>Maine Avenue<br>Southwest | 0.0  |
| 101 | 27.0 | 1        | Continue onto<br>Maine Ave<br>Southwest     | 0.0  |
| 102 | 27.0 | <b>→</b> | Slight R onto<br>Ohio Dr<br>Southwest       | 0.2  |
| 103 | 27.1 | +        | Slight L to stay<br>on Ohio Dr<br>Southwest | 0.7  |

1.1 miles. +13/-30 feet

| Num | Dist | Type     | Note                                                          | Next |
|-----|------|----------|---------------------------------------------------------------|------|
| 104 | 27.8 | <b>←</b> | L to stay on<br>Ohio Dr<br>Southwest                          | 0.0  |
| 105 | 27.8 | <b>→</b> | R to stay on<br>Ohio Dr<br>Southwest                          | 0.0  |
| 106 | 27.9 | <b>←</b> | Continue on<br>Ohio Dr<br>Southwest<br>around Hains<br>Point! | 1.1  |

| Num | Dist | Туре     | Note                                                                | Next |
|-----|------|----------|---------------------------------------------------------------------|------|
| 107 | 29.0 | 7        | Keep following<br>Ohio Drive<br>Southwest<br>around Hains<br>Point! | 1.4  |
| 108 | 30.4 | <b>→</b> | R onto<br>Buckeye Dr<br>Southwest                                   | 0.3  |

| Num | Dist | Туре     | Note                                          | Next |
|-----|------|----------|-----------------------------------------------|------|
| 109 | 30.7 | <b>←</b> | L onto Ohio Dr<br>Southwest                   | 0.3  |
| 110 | 31.0 | <b>→</b> | Keep R to stay<br>on Ohio Dr<br>Southwest     | 0.1  |
| 111 | 31.1 | <b>→</b> | R onto Maine<br>Ave Southwest                 | 0.1  |
| 112 | 31.3 | <b>→</b> | Slight R to stay<br>on Maine Ave<br>Southwest | 0.8  |