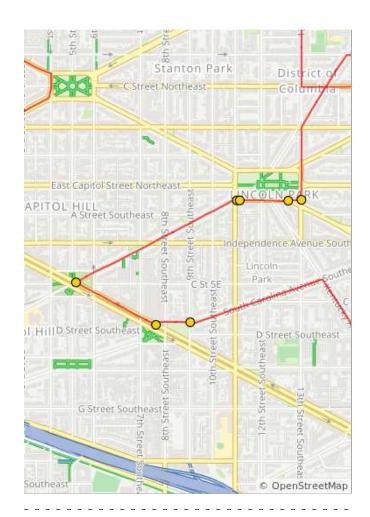

| Num | Dist | Туре     | Note                                                                  | Next |
|-----|------|----------|-----------------------------------------------------------------------|------|
| 160 | 49.1 | 1        | Continue onto D St Southeast                                          | 0.1  |
| 161 | 49.2 | <b>→</b> | R onto<br>Pennsylvania<br>Ave. Southeast                              | 0.2  |
| 162 | 49.4 | <b>→</b> | R onto North<br>Carolina Ave<br>Southeast                             | 0.5  |
| 163 | 49.9 | 1        | Continue onto<br>East Capitol St<br>Southeast                         | 0.0  |
| 164 | 49.9 | i        | Enter Lincoln Park on your left— pit stop is at the end of the block! | 0.1  |
| 165 | 50.0 | •        | Lincoln Park Pit<br>Stop is ahead<br>on your left!                    | 0.0  |
| 166 | 50.1 | -        | L onto 13th St<br>Southeast                                           | 0.2  |