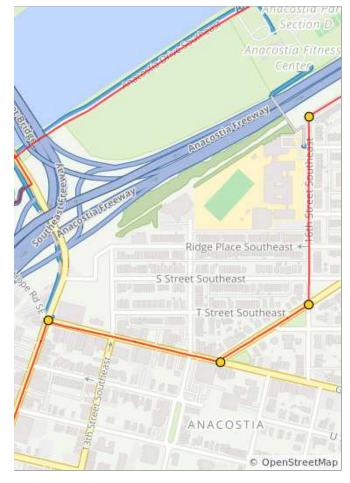

2.3 miles. +47/-17 feet

| Num | Dist | Туре     | Note                                         | Next |
|-----|------|----------|----------------------------------------------|------|
| 115 | 33.7 | 1        | Use the sidewalk to cross the 11th St Bridge | 0.3  |
| 116 | 34.0 | <b>→</b> | R to take the trail down the hill            | 0.1  |
| 117 | 34.1 | <b>→</b> | R onto Good<br>Hope Rd<br>Southeast          | 0.1  |
| 118 | 34.2 | <b>→</b> | R onto<br>Anacostia Dr                       | 1.2  |

| Num | Dist | Туре     | Note                                                             | Next |
|-----|------|----------|------------------------------------------------------------------|------|
| 119 | 35.4 | i        | The Anacostia<br>Park Pit Stop is<br>coming up on<br>your right! | 0.1  |
| 120 | 35.5 | •        | The Anacostia<br>Park Pit Stop is<br>on your right!              | 0.0  |
| 121 | 35.5 | <b>→</b> | R onto<br>Anacostia<br>Riverwalk Trail                           | 0.1  |
| 122 | 35.6 | +        | Slight L to stay<br>on Anacostia<br>Riverwalk Trail              | 0.1  |
| 123 | 35.7 | 1        | Follow the trail over the bridge across the train tracks!        | 0.7  |