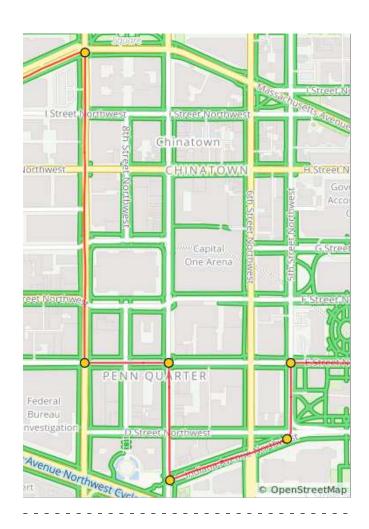

1.1 miles. +2/-40 feet

| Num | Dist | Туре     | Note                                 | Next |
|-----|------|----------|--------------------------------------|------|
| 77. | 21.6 | <b>→</b> | R onto 9th St<br>Northwest           | 0.4  |
| 78. | 22.0 | +        | L onto Ee St<br>Northwest            | 0.1  |
| 79. | 22.1 | <b>→</b> | R onto 7th St<br>Northwest           | 0.2  |
| 80. | 22.3 | +        | L onto Indiana<br>Ave Northwest      | 0.2  |
| 81. | 22.4 | +        | Slight L onto<br>5th St<br>Northwest | 0.1  |
| 82. | 22.6 | <b>→</b> | R onto Ee St<br>Northwest            | 0.4  |

1.5 miles. +35/-48 feet

| Num | Dist | Туре     | Note                                            | Next |
|-----|------|----------|-------------------------------------------------|------|
| 83. | 23.0 | <b>→</b> | R onto New<br>Jersey Ave<br>Northwest           | 0.2  |
| 84. | 23.1 | +        | L onto<br>Louisiana Ave<br>Northwest            | 0.3  |
| 85. | 23.4 | <b>→</b> | R onto<br>Delaware Ave<br>Northeast             | 0.1  |
| 86. | 23.5 | +        | L onto D St<br>Northeast                        | 0.3  |
| 87. | 23.7 | <b>→</b> | Slight R onto<br>Massachusetts<br>Ave Northeast | 0.1  |
| 88. | 23.8 | <b>→</b> | R onto 4th St<br>Northeast                      | 0.0  |
| 89. | 23.9 | <b>→</b> | Slight R onto<br>Maryland Ave<br>Northeast      | 0.2  |
| 90. | 24.1 | +        | L onto 2nd St<br>Northeast                      | 0.5  |