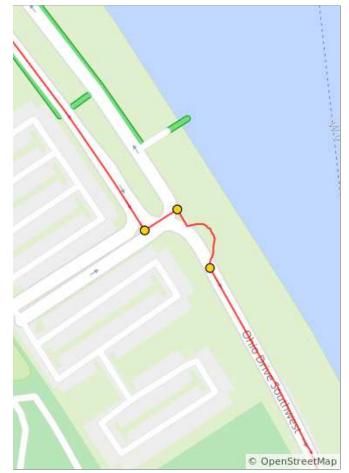

1.5 miles. +2/-1 feet

| Num | Dist | Туре     | Note                                                                   | Next |
|-----|------|----------|------------------------------------------------------------------------|------|
| 124 | 36.4 | +        | Keep L to stay<br>on Anacostia<br>Riverwalk Trail                      | 0.5  |
| 125 | 36.9 | <b>→</b> | Slight R at the fork to stay on Anacostia Riverwalk Trail              | 0.0  |
| 126 | 36.9 | <b>→</b> | R to stay on<br>Anacostia<br>Riverwalk Trail                           | 0.0  |
| 127 | 37.0 | <b>→</b> | R toward<br>Anacostia Ave<br>Northeast                                 | 0.0  |
| 128 | 37.0 | +        | L onto<br>Anacostia Ave<br>Northeast                                   | 0.0  |
| 129 | 37.0 | <b>→</b> | R onto Benning<br>Rd Northeast<br>(use the<br>sidewalk if you<br>want) | 0.2  |