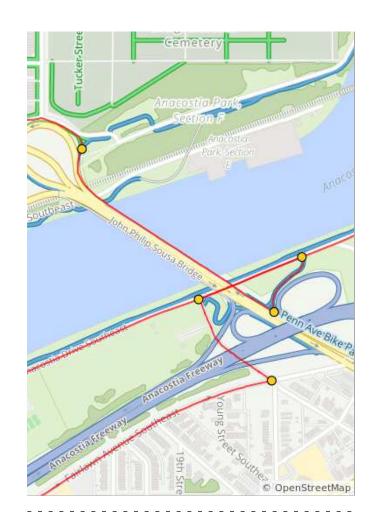

| Num | Dist | Туре     | Note                               | Next |
|-----|------|----------|------------------------------------|------|
| 113 | 32.0 | 1        | Continue onto<br>M St<br>Southwest | 1.5  |
| 114 | 33.5 | <b>→</b> | R onto 11th St<br>Southeast        | 0.2  |

2.3 miles. +47/-17 feet

| Num | Dist | Туре     | Note                                         | Next |
|-----|------|----------|----------------------------------------------|------|
| 115 | 33.7 | 1        | Use the sidewalk to cross the 11th St Bridge | 0.3  |
| 116 | 34.0 | <b>→</b> | R to take the trail down the hill            | 0.1  |
| 117 | 34.1 | <b>→</b> | R onto Good<br>Hope Rd<br>Southeast          | 0.1  |
| 118 | 34.2 | <b>→</b> | R onto<br>Anacostia Dr                       | 1.2  |