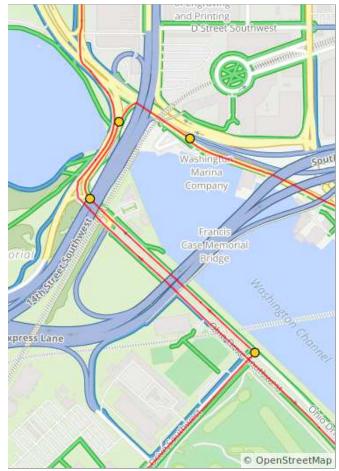

| Num | Dist | Туре     | Note                               | Next |
|-----|------|----------|------------------------------------|------|
| 113 | 32.0 | 1        | Continue onto<br>M St<br>Southwest | 1.5  |
| 114 | 33.5 | <b>→</b> | R onto 11th St<br>Southeast        | 0.2  |