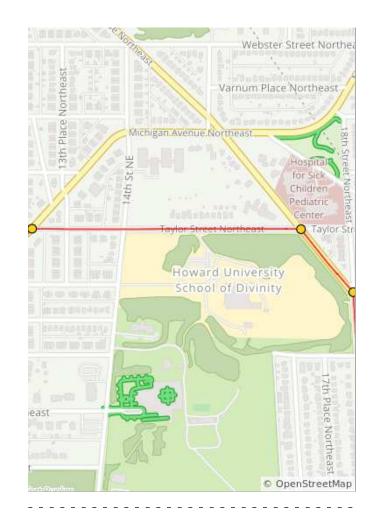

| Num | Dist | Туре     | Note                                           | Next |
|-----|------|----------|------------------------------------------------|------|
| 182 | 55.7 | <b>←</b> | Slight L onto<br>South Dakota<br>Ave Northeast | 0.1  |
| 183 | 55.8 | +        | L onto Taylor<br>St Northeast                  | 0.4  |
| 184 | 56.1 | <b>←</b> | L onto<br>Michigan Ave<br>Northeast            | 0.6  |

1.8 miles. +22/-8 feet

| Num | Dist | Туре     | Note                                                                                               | Next |
|-----|------|----------|----------------------------------------------------------------------------------------------------|------|
| 185 | 56.8 | <b>→</b> | R onto John<br>McCormack Dr<br>Northeast<br>(unmarked—it'<br>s immediately<br>after the<br>bridge) | 0.6  |
| 186 | 57.4 | <b>←</b> | L onto Taylor<br>St Access Rd<br>(just after<br>passing under<br>bridge)                           | 0.1  |
| 187 | 57.4 | <b>→</b> | R onto Taylor<br>St Northeast,<br>then keep R                                                      | 0.0  |
| 188 | 57.5 | <b>→</b> | R onto Hawaii<br>Ave Northeast                                                                     | 0.6  |