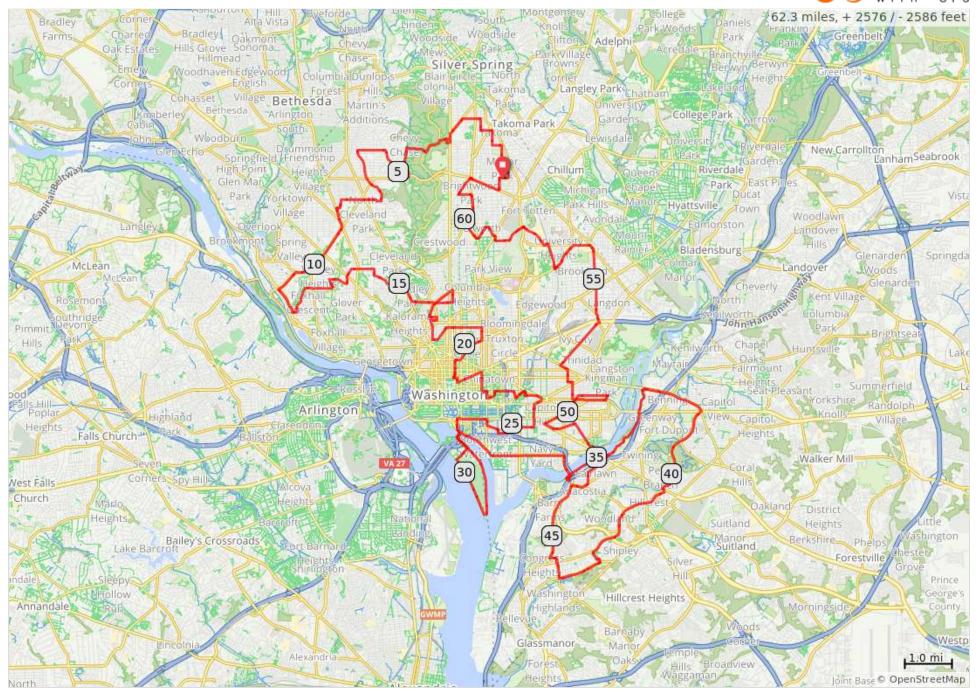

# 2020 50 States Route\_Fort Slocum

## 2020 50 States Route\_Fort Slocum

| Num | Dist | Туре     | Note                                                                     | Next |
|-----|------|----------|--------------------------------------------------------------------------|------|
| 1.  | 0.0  | <b>→</b> | Head East on<br>Oglethorpe St<br>Northwest                               | 0.1  |
| 2.  | 0.1  | <b>←</b> | Oglethorpe St<br>Northwest<br>turns L and<br>becomes 2nd<br>St Northwest | 0.2  |
| 3.  | 0.3  | +        | L onto North<br>Dakota Ave<br>Northwest                                  | 0.2  |
| 4.  | 0.5  | +        | Slight L onto<br>Sheridan St<br>Northwest                                | 0.0  |
| 5.  | 0.5  | <b>→</b> | R onto 3rd St<br>Northwest                                               | 0.4  |

0.5 miles. +46/-29 feet

| Num | Dist | Туре     | Note                                                               | Next |
|-----|------|----------|--------------------------------------------------------------------|------|
| 6.  | 0.9  | +        | L onto Whittier<br>St Northwest                                    | 0.2  |
| 7.  | 1.1  | <b>→</b> | R onto 5th St<br>Northwest                                         | 0.3  |
| 8.  | 1.4  | +        | Sharp L onto<br>Dahlia St<br>Northwest<br>(before Blair)           | 0.2  |
| 9.  | 1.6  | <b>→</b> | R on 8th St<br>Northwest (this<br>street is two-<br>way for bikes) | 0.2  |
| 10. | 1.9  | +        | L onto<br>Geranium St<br>Northwest                                 | 0.4  |

| Num | Dist | Туре     | Note                            | Next |
|-----|------|----------|---------------------------------|------|
| 11. | 2.2  | <b>←</b> | L onto Alaska<br>Ave Northwest  | 0.4  |
| 12. | 2.7  | <b>+</b> | L onto 16th St<br>Northwest     | 0.2  |
| 13. | 2.8  | <b>→</b> | R onto Sherrill<br>Dr Northwest | 0.3  |
| 14. | 3.2  | <b>←</b> | L onto Beach<br>Dr Northwest    | 0.4  |