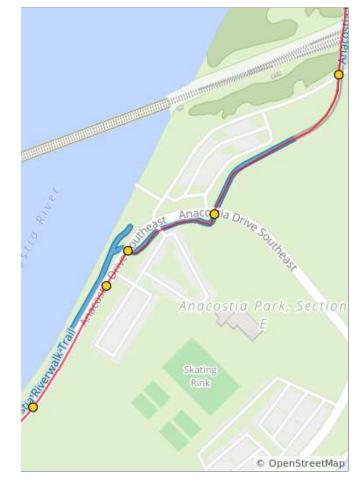

| Num | Dist | Туре     | Note                                                             | Next |
|-----|------|----------|------------------------------------------------------------------|------|
| 160 | 47.6 | 1        | The Anacostia<br>Park Pit Stop is<br>coming up on<br>your right! | 0.1  |
| 161 | 47.7 | •        | The Anacostia<br>Park pit stop is<br>on your right!              | 0.0  |
| 162 | 47.7 | <b>→</b> | R onto<br>Anacostia<br>Riverwalk Trail                           | 0.1  |
| 163 | 47.8 | +        | Slight L to stay<br>on Anacostia<br>Riverwalk Trail              | 0.1  |
| 164 | 47.9 | 1        | Follow the trail across the bridge over the train tracks!        | 0.7  |

| Num | Dist | Туре     | Note                                                                   | Next |
|-----|------|----------|------------------------------------------------------------------------|------|
| 165 | 48.7 | <b>←</b> | Keep L to stay<br>on Anacostia<br>Riverwalk Trail                      | 0.5  |
| 166 | 49.2 | <b>→</b> | Slight R at the fork to stay on Anacostia Riverwalk Trail              | 0.0  |
| 167 | 49.2 | <b>→</b> | R to stay on<br>Anacostia<br>Riverwalk Trail                           | 0.0  |
| 168 | 49.2 | <b>→</b> | R toward<br>Anacostia Ave<br>Northeast                                 | 0.0  |
| 169 | 49.2 | +        | L onto<br>Anacostia Ave<br>Northeast                                   | 0.0  |
| 170 | 49.2 | <b>→</b> | R onto Benning<br>Rd Northeast<br>(use the<br>sidewalk if you<br>want) | 0.3  |