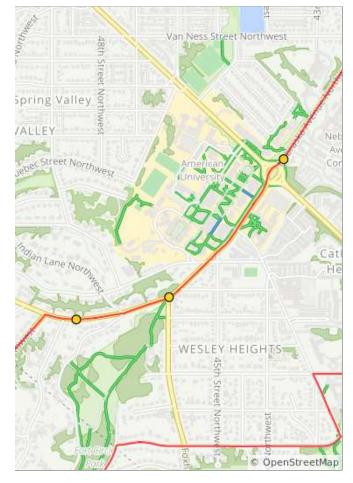

0.8 miles. +0/-35 feet

| Num | Dist | Туре     | Note                                     | Next |
|-----|------|----------|------------------------------------------|------|
| 11. | 2.6  | +        | L onto Florida<br>Ave Northeast          | 0.2  |
| 12. | 2.8  | <b>→</b> | R onto West<br>Virginia Ave<br>Northeast | 1.2  |

| Num | Dist | Туре     | Note                                                                 | Next |
|-----|------|----------|----------------------------------------------------------------------|------|
| 13. | 4.0  | <b>→</b> | R into the circle<br>toward<br>Montana Ave<br>Northeast              | 0.0  |
| 14. | 4.0  | <b>←</b> | Continue<br>around the<br>circle towards<br>Montana Ave<br>Northeast | 0.0  |
| 15. | 4.1  | 1        | Continue<br>straight onto<br>Montana Ave<br>Northeast                | 0.2  |
| 16. | 4.2  | <b>→</b> | Slight R onto<br>18th St<br>Northeast                                | 1.4  |

1.4 miles. +37/-1 feet

| Num | Dist | Туре     | Note                                    | Next |
|-----|------|----------|-----------------------------------------|------|
| 17. | 5.6  | <b>←</b> | L onto South<br>Dakota Ave<br>Northeast | 0.1  |
| 18. | 5.7  | +        | L onto Taylor<br>St Northeast           | 0.4  |
| 19. | 6.1  | +        | L onto<br>Michigan Ave<br>Northeast     | 0.6  |