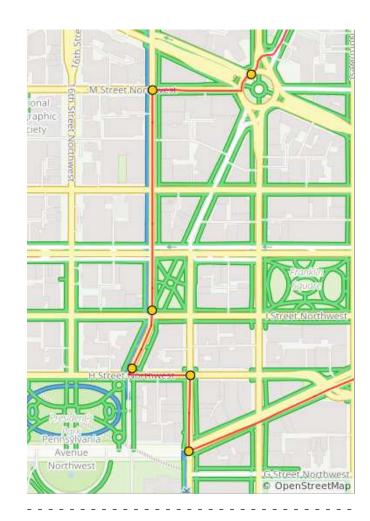

1.5 miles. +65/-0 feet

\_\_\_\_\_

| Num | Dist | Туре     | Note                                                             | Next |
|-----|------|----------|------------------------------------------------------------------|------|
| 133 | 36.8 | <b>→</b> | R onto D St<br>Southeast                                         | 0.4  |
| 134 | 37.2 | <b>→</b> | R onto<br>Washington<br>Ave Southwest                            | 0.2  |
| 135 | 37.4 | +        | L onto 2nd St<br>Southwest<br>(before<br>Independence<br>Avenue) | 0.3  |
| 136 | 37.6 | <b>→</b> | R onto E St<br>Southwest<br>(after the<br>underpass)             | 0.2  |

| Num | Dist | Туре     | Note                                                          | Next |
|-----|------|----------|---------------------------------------------------------------|------|
| 137 | 37.8 | <b>→</b> | R onto 4th St<br>Southwest                                    | 0.1  |
| 138 | 37.9 | +        | L onto Virginia<br>Ave Southwest<br>(before the<br>underpass) | 0.2  |
| 139 | 38.2 | <b>→</b> | R onto 7th St<br>Southwest                                    | 0.1  |
| 140 | 38.3 | +        | L onto<br>Independence<br>Ave Southwest                       | 0.6  |