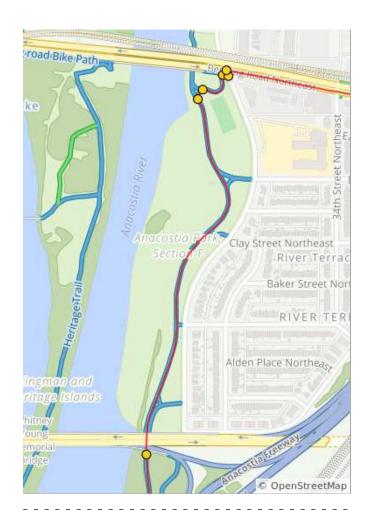

1.3 miles. +16/-18 feet

| Num | Dist | Туре | Note                                                     | Next |
|-----|------|------|----------------------------------------------------------|------|
| 171 | 49.5 | 1    | Use the crosswalk to take the sidewalk across the bridge | 0.3  |
| 172 | 49.8 | 1    | Continue<br>straight on<br>Benning Rd<br>Northeast       | 8.0  |

| Num | Dist | Туре     | Note                                                   | Next |
|-----|------|----------|--------------------------------------------------------|------|
| 173 | 50.6 | <b>→</b> | R onto East<br>Capitol St<br>Northeast, then<br>keep L | 0.0  |
| 174 | 50.6 | +        | L onto Texas<br>Ave Southeast                          | 8.0  |