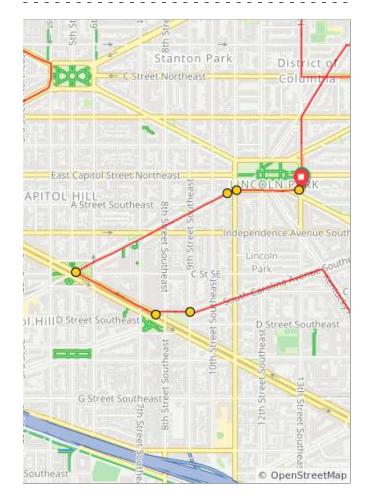

| Num | Dist | Туре     | Note                                             | Next |
|-----|------|----------|--------------------------------------------------|------|
| 202 | 61.3 | 1        | Continue onto D St Southeast                     | 0.1  |
| 203 | 61.4 | <b>→</b> | R onto<br>Pennsylvania<br>Ave. Southeast         | 0.2  |
| 204 | 61.7 | <b>→</b> | R onto North<br>Carolina Ave<br>Southeast        | 0.5  |
| 205 | 62.1 | i        | Lincoln Park is just ahead! You're almost there! | 0.0  |
| 206 | 62.1 | Ť        | Continue onto<br>East Capitol St<br>Southeast    | 0.2  |
| 207 | 62.3 | i        | You're back at<br>Lincoln Park!<br>You did it!   | 0.0  |

D Street Southeast

Street Southeast

Listh Street Southeast

E Street Southeast

E Street Southeast

K St SE

OpenStreetMap



1.3 miles. +13/-2 feet