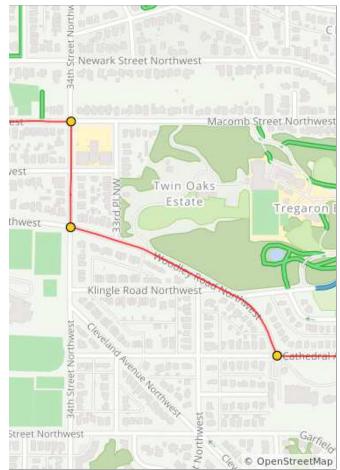

| Num | Dist | Туре     | Note                                                               | Next |
|-----|------|----------|--------------------------------------------------------------------|------|
| 86. | 25.1 | <b>←</b> | L onto New<br>Mexico Ave<br>Northwest at<br>the T-<br>intersection | 0.2  |
| 87. | 25.2 | <b>→</b> | R onto<br>Cathedral Ave<br>Northwest                               | 0.4  |
| 88. | 25.6 | <b>←</b> | L onto 39th St<br>Northwest                                        | 0.2  |
| 89. | 25.8 | <b>→</b> | Cross Massachusetts Ave and slight R onto Idaho Ave Northwest      | 0.2  |
| 90. | 26.0 | <b>→</b> | R onto<br>Macomb St<br>Northwest                                   | 0.5  |

## 1.5 miles. +132/-28 feet

| Num | Dist | Type     | Note                                 | Next |
|-----|------|----------|--------------------------------------|------|
| 91. | 26.5 | <b>→</b> | R onto 34th St<br>Northwest          | 0.1  |
| 92. | 26.6 | <b>+</b> | L onto Woodley<br>Rd Northwest       | 0.3  |
| 93. | 26.9 | +        | L onto<br>Cathedral Ave<br>Northwest | 0.4  |