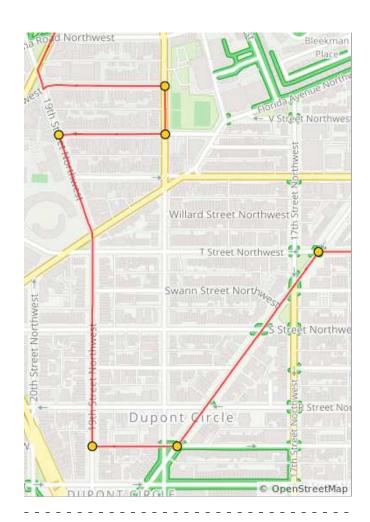

| Num | Dist | Туре     | Note                                                    | Next |
|-----|------|----------|---------------------------------------------------------|------|
| 94. | 27.3 | <b>→</b> | R onto<br>Connecticut<br>Ave Northwest                  | 0.3  |
| 95. | 27.7 | <b>+</b> | L onto Calvert<br>St Northwest                          | 0.4  |
| 96. | 28.1 | 1        | Continue<br>straight onto<br>Adams Mill Rd<br>Northwest | 0.1  |
| 97. | 28.2 | +        | L onto<br>Columbia Road<br>Northwest                    | 0.0  |

| Num | Dist | Туре     | Note                                                                           | Next |
|-----|------|----------|--------------------------------------------------------------------------------|------|
| 98. | 28.2 | <b>→</b> | Slight R onto<br>Euclid St<br>Northwest                                        | 0.3  |
| 99. | 28.5 | 1        | Malcolm X Park Pit Stop is just ahead— enter the park at 16th St and Euclid St | 0.1  |
| 100 | 28.6 | +        | L onto 15th St<br>Northwest                                                    | 0.3  |
| 101 | 28.8 | +        | L onto<br>Columbia Rd<br>Northwest                                             | 0.8  |
| 102 | 29.6 | +        | Slight L onto<br>19th St<br>Northwest                                          | 0.0  |
| 103 | 29.6 | +        | L onto<br>Wyoming Ave<br>Northwest                                             | 0.2  |

| Num | Dist | Туре     | Note                                                                                           | Next |
|-----|------|----------|------------------------------------------------------------------------------------------------|------|
| 104 | 29.8 | <b>→</b> | R onto 18th St<br>Northwest                                                                    | 0.1  |
| 105 | 29.9 | <b>→</b> | R onto<br>California St<br>Northwest                                                           | 0.1  |
| 106 | 30.0 | <b>←</b> | L onto 19th St<br>Northwest                                                                    | 0.4  |
| 107 | 30.4 | <b>←</b> | L onto<br>Corcoran St<br>Northwest.<br>Sign is<br>obscured, turn<br>is after R St<br>Northwest | 0.1  |
| 108 | 30.5 | +        | L onto New<br>Hampshire Ave<br>Northwest                                                       | 0.3  |
| 109 | 30.8 | <b>→</b> | R onto T St<br>Northwest                                                                       | 0.8  |