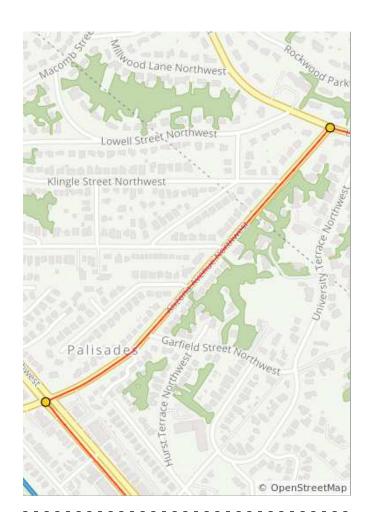

| Num | Dist | Туре     | Note                                                               | Next |
|-----|------|----------|--------------------------------------------------------------------|------|
| 86. | 25.1 | <b>←</b> | L onto New<br>Mexico Ave<br>Northwest at<br>the T-<br>intersection | 0.2  |
| 87. | 25.2 | <b>→</b> | R onto<br>Cathedral Ave<br>Northwest                               | 0.4  |
| 88. | 25.6 | <b>←</b> | L onto 39th St<br>Northwest                                        | 0.2  |
| 89. | 25.8 | <b>→</b> | Cross Massachusetts Ave and slight R onto Idaho Ave Northwest      | 0.2  |
| 90. | 26.0 | <b>→</b> | R onto<br>Macomb St<br>Northwest                                   | 0.5  |

## 1.5 miles. +132/-28 feet

| Num | Dist | Type     | Note                                 | Next |
|-----|------|----------|--------------------------------------|------|
| 91. | 26.5 | <b>→</b> | R onto 34th St<br>Northwest          | 0.1  |
| 92. | 26.6 | <b>+</b> | L onto Woodley<br>Rd Northwest       | 0.3  |
| 93. | 26.9 | +        | L onto<br>Cathedral Ave<br>Northwest | 0.4  |