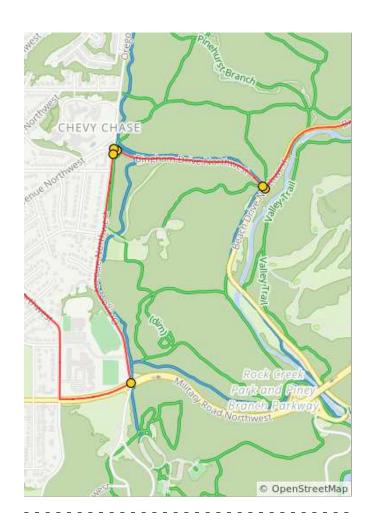

| Num | Dist | Туре     | Note                                                                 | Next |
|-----|------|----------|----------------------------------------------------------------------|------|
| 57. | 15.8 | <b>→</b> | R onto<br>Bingham Dr<br>Northwest                                    | 0.0  |
| 58. | 15.9 | i        | Beware gravel!<br>Use the trail on<br>the R hand<br>side if you want | 0.4  |
| 59. | 16.3 | i        | Go through the gate towards Oregon Avenue Northwest                  | 0.0  |
| 60. | 16.3 | +        | L onto Oregon<br>Ave Northwest                                       | 0.0  |
| 61. | 16.3 | <b>←</b> | Watch for<br>construction on<br>Oregon<br>Avenue                     | 0.6  |
| 62. | 16.9 | <b>→</b> | R onto Military<br>Rd Northwest                                      | 0.2  |

1.5 miles. +153/-31 feet

| Num | Dist | Туре     | Note                                   | Next |
|-----|------|----------|----------------------------------------|------|
| 63. | 17.1 | <b>→</b> | R onto 27th St<br>Northwest            | 0.2  |
| 64. | 17.3 | 1        | Continue onto<br>Utah Ave<br>Northwest | 0.5  |
| 65. | 17.8 | +        | L onto<br>Rittenhouse St<br>Northwest  | 0.6  |