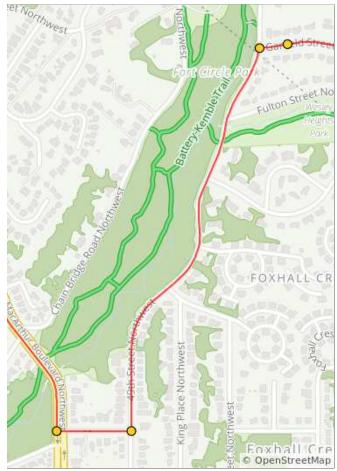

0.6 miles. +0/-140 feet

| Num | Dist | Туре     | Note                              | Next |
|-----|------|----------|-----------------------------------|------|
| 82. | 23.8 | <b>←</b> | L onto Ashby<br>St Northwest      | 0.1  |
| 83. | 23.9 | +        | L onto 49th St<br>Northwest       | 0.6  |
| 84. | 24.5 | <b>→</b> | R onto Garfield<br>St Northwest   | 0.0  |
| 85. | 24.5 | 1        | Get ready to climb! You got this. | 0.6  |

| Num | Dist | Туре     | Note                                                               | Next |
|-----|------|----------|--------------------------------------------------------------------|------|
| 86. | 25.1 | <b>←</b> | L onto New<br>Mexico Ave<br>Northwest at<br>the T-<br>intersection | 0.2  |
| 87. | 25.2 | <b>→</b> | R onto<br>Cathedral Ave<br>Northwest                               | 0.4  |
| 88. | 25.6 | <b>←</b> | L onto 39th St<br>Northwest                                        | 0.2  |
| 89. | 25.8 | <b>→</b> | Cross Massachusetts Ave and slight R onto Idaho Ave Northwest      | 0.2  |
| 90. | 26.0 | <b>→</b> | R onto<br>Macomb St<br>Northwest                                   | 0.5  |