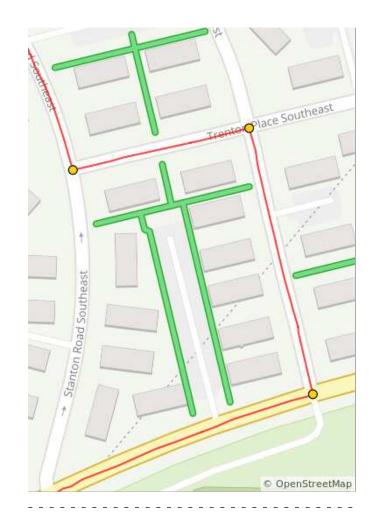

0.1 miles. +5/-0 feet

| Num | Dist | Туре | Note                                     | Next |
|-----|------|------|------------------------------------------|------|
| 179 | 53.9 | +    | L to stay on<br>Alabama Ave<br>Southeast | 1.0  |
| 180 | 54.9 | +    | L onto Stanton<br>Rd Southeast           | 0.2  |

| Num | Dist | Туре     | Note                                   | Next |
|-----|------|----------|----------------------------------------|------|
| 181 | 55.1 | +        | L onto Trenton PI Southeast            | 0.1  |
| 182 | 55.1 | <b>→</b> | R onto 18th St<br>Southeast            | 0.1  |
| 183 | 55.2 | <b>→</b> | R onto<br>Mississippi Ave<br>Southeast | 0.9  |