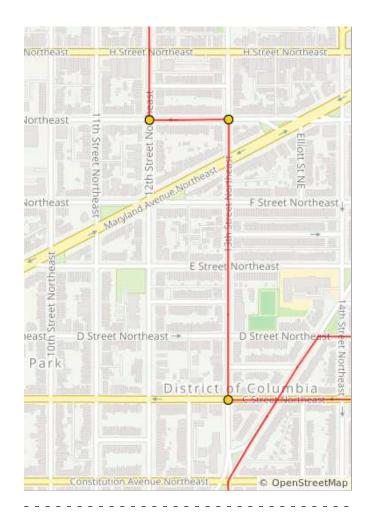

0.4 miles. +0/-20 feet

| Num | Dist | Туре     | Note                                      | Next |
|-----|------|----------|-------------------------------------------|------|
| 4.  | 1.0  | <b>→</b> | Sharp R onto<br>Oklahoma Ave<br>Northeast | 0.1  |
| 5.  | 1.1  | 1        | Continue onto<br>21st St<br>Northeast     | 0.0  |
| 6.  | 1.2  | <b>→</b> | R onto C St<br>Northeast                  | 0.3  |
| 7.  | 1.5  | <b>→</b> | Keep R to stay<br>on C St<br>Northeast    | 0.4  |

| Num | Dist | Туре     | Note                        | Next |
|-----|------|----------|-----------------------------|------|
| 8.  | 1.9  | <b>→</b> | R onto 13th St<br>Northeast | 0.4  |
| 9.  | 2.2  | +        | L onto G St<br>Northeast    | 0.1  |
| 10. | 2.3  | <b>→</b> | R onto 12th St<br>Northeast | 0.3  |