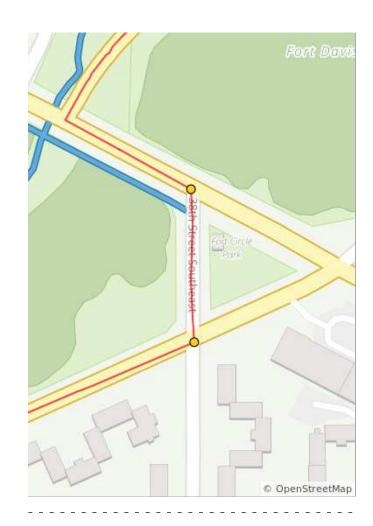

--|------|-----------------------------------------|------|
| 175 | 51.4 | 1    | Continue onto Fort Davis Dr             | 1.2  |
| 176 | 52.6 | +    | L onto<br>Pennsylvania<br>Ave Southeast | 0.0  |





| Num | Dist | Туре     | Note                               | Next |
|-----|------|----------|------------------------------------|------|
| 177 | 52.7 | <b>→</b> | R onto 38th St<br>Southeast        | 0.1  |
| 178 | 52.7 | <b>→</b> | R onto<br>Alabama Ave<br>Southeast | 1.2  |

0.1 miles. +5/-0 feet

| Num | Dist | Туре | Note                                     | Next |
|-----|------|------|------------------------------------------|------|
| 179 | 53.9 | +    | L to stay on<br>Alabama Ave<br>Southeast | 1.0  |
| 180 | 54.9 | +    | L onto Stanton<br>Rd Southeast           | 0.2  |





| Num | Dist | Туре     | Note                                   | Next |
|-----|------|----------|----------------------------------------|------|
| 181 | 55.1 | +        | L onto Trenton PI Southeast            | 0.1  |
| 182 | 55.1 | <b>→</b> | R onto 18th St<br>Southeast            | 0.1  |
| 183 | 55.2 | <b>→</b> | R onto<br>Mississippi Ave<br>Southeast | 0.9  |



| Num | Dist | Туре     | Note                                             | Next |
|-----|------|----------|--------------------------------------------------|------|
| 184 | 56.2 | <b>→</b> | R onto Wheeler Rd Southeast                      | 0.3  |
| 185 | 56.5 | +        | L onto<br>Alabama Ave<br>Southeast               | 0.0  |
| 186 | 56.5 | <b>→</b> | R onto 8th St<br>Southeast                       | 0.1  |
| 1