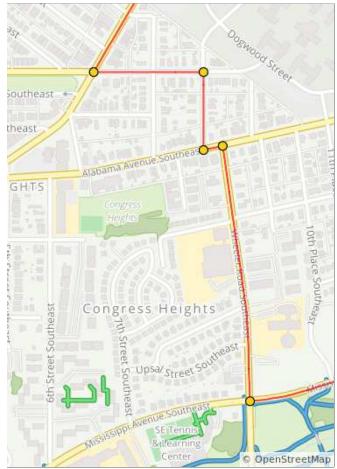

| Num | Dist | Туре     | Note                               | Next |
|-----|------|----------|------------------------------------|------|
| 177 | 52.7 | <b>→</b> | R onto 38th St<br>Southeast        | 0.1  |
| 178 | 52.7 | <b>→</b> | R onto<br>Alabama Ave<br>Southeast | 1.2  |

0.1 miles. +5/-0 feet

| Num | Dist | Туре | Note                                     | Next |
|-----|------|------|------------------------------------------|------|
| 179 | 53.9 | +    | L to stay on<br>Alabama Ave<br>Southeast | 1.0  |
| 180 | 54.9 | +    | L onto Stanton<br>Rd Southeast           | 0.2  |