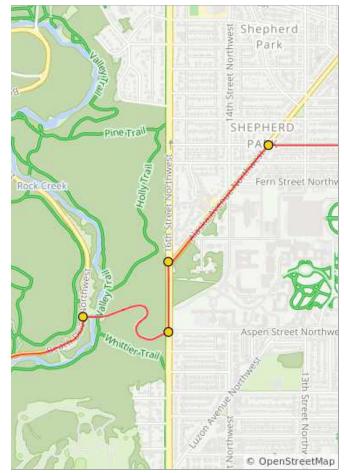

0.8 miles. +25/-14 feet

| Num | Dist | Туре     | Note                            | Next |
|-----|------|----------|---------------------------------|------|
| 53. | 14.5 | <b>←</b> | L onto Alaska<br>Ave Northwest  | 0.4  |
| 54. | 14.9 | <b>←</b> | L onto 16th St<br>Northwest     | 0.2  |
| 55. | 15.1 | <b>→</b> | R onto Sherrill<br>Dr Northwest | 0.3  |
| 56. | 15.4 | +        | L onto Beach<br>Dr Northwest    | 0.4  |

| Num | Dist | Туре     | Note                                                                 | Next |
|-----|------|----------|----------------------------------------------------------------------|------|
| 57. | 15.8 | <b>→</b> | R onto<br>Bingham Dr<br>Northwest                                    | 0.0  |
| 58. | 15.9 | i        | Beware gravel!<br>Use the trail on<br>the R hand<br>side if you want | 0.4  |
| 59. | 16.3 | i        | Go through the gate towards Oregon Avenue Northwest                  | 0.0  |
| 60. | 16.3 | +        | L onto Oregon<br>Ave Northwest                                       | 0.0  |
| 61. | 16.3 | <b>←</b> | Watch for<br>construction on<br>Oregon<br>Avenue                     | 0.6  |
| 62. | 16.9 | <b>→</b> | R onto Military<br>Rd Northwest                                      | 0.2  |

1.5 miles. +153/-31 feet

| Num | Dist | Туре     | Note                                   | Next |
|-----|------|----------|----------------------------------------|------|
| 63. | 17.1 | <b>→</b> | R onto 27th St<br>Northwest            | 0.2  |
| 64. | 17.3 | 1        | Continue onto<br>Utah Ave<br>Northwest | 0.5  |
| 65. | 17.8 | +        | L onto<br>Rittenhouse St<br>Northwest  | 0.6  |