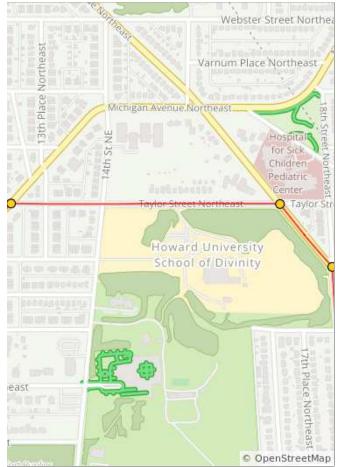

1.4 miles. +37/-1 feet

| Num | Dist | Туре     | Note                                    | Next |
|-----|------|----------|-----------------------------------------|------|
| 17. | 5.6  | <b>←</b> | L onto South<br>Dakota Ave<br>Northeast | 0.1  |
| 18. | 5.7  | +        | L onto Taylor<br>St Northeast           | 0.4  |
| 19. | 6.1  | +        | L onto<br>Michigan Ave<br>Northeast     | 0.6  |

| Num | Dist | Туре     | Note                                                                                               | Next |
|-----|------|----------|----------------------------------------------------------------------------------------------------|------|
| 20. | 6.7  | <b>→</b> | R onto John<br>McCormack Dr<br>Northeast<br>(unmarked—it'<br>s immediately<br>after the<br>bridge) | 0.6  |
| 21. | 7.3  | <b>←</b> | L onto Taylor<br>St Access Rd<br>(just after<br>passing under<br>bridge)                           | 0.1  |
| 22. | 7.3  | <b>→</b> | R onto Taylor<br>St Northeast,<br>then keep R                                                      | 0.0  |
| 23. | 7.4  | <b>→</b> | Immediately<br>turn R onto<br>Hawaii Ave<br>Northeast                                              | 0.6  |