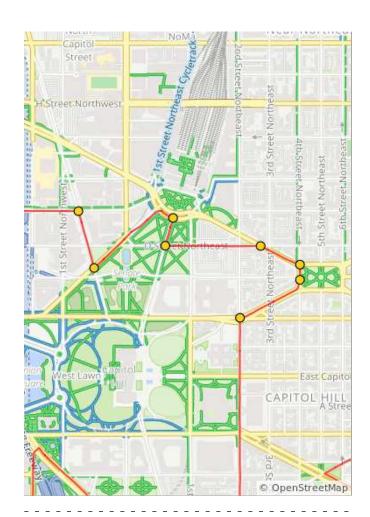

| Num | Dist | Туре     | Note                                                                 | Next |
|-----|------|----------|----------------------------------------------------------------------|------|
| 13. | 4.0  | <b>→</b> | R into the circle<br>toward<br>Montana Ave<br>Northeast              | 0.0  |
| 14. | 4.0  | <b>←</b> | Continue<br>around the<br>circle towards<br>Montana Ave<br>Northeast | 0.0  |
| 15. | 4.1  | 1        | Continue<br>straight onto<br>Montana Ave<br>Northeast                | 0.2  |
| 16. | 4.2  | <b>→</b> | Slight R onto<br>18th St<br>Northeast                                | 1.4  |

1.4 miles. +37/-1 feet

| Num | Dist | Туре     | Note                                    | Next |
|-----|------|----------|-----------------------------------------|------|
| 17. | 5.6  | <b>←</b> | L onto South<br>Dakota Ave<br>Northeast | 0.1  |
| 18. | 5.7  | +        | L onto Taylor<br>St Northeast           | 0.4  |
| 19. | 6.1  | +        | L onto<br>Michigan Ave<br>Northeast     | 0.6  |

| Num | Dist | Туре     | Note                                                                                               | Next |
|-----|------|----------|----------------------------------------------------------------------------------------------------|------|
| 20. | 6.7  | <b>→</b> | R onto John<br>McCormack Dr<br>Northeast<br>(unmarked—it'<br>s immediately<br>after the<br>bridge) | 0.6  |
| 21. | 7.3  | <b>←</b> | L onto Taylor<br>St Access Rd<br>(just after<br>passing under<br>bridge)                           | 0.1  |
| 22. | 7.3  | <b>→</b> | R onto Taylor<br>St Northeast,<br>then keep R                                                      | 0.0  |
| 23. | 7.4  | <b>→</b> | Immediately<br>turn R onto<br>Hawaii Ave<br>Northeast                                              | 0.6  |