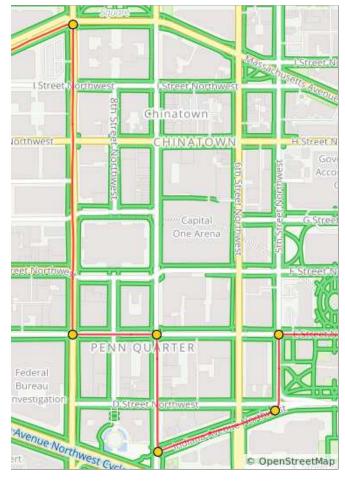

## 2020 50 States Route\_Lincoln Park

## 2020 50 States Route\_Lincoln Park

| Num | Dist | Туре     | Note                                        | Next |
|-----|------|----------|---------------------------------------------|------|
| 1.  | 0.0  | 1        | Head North on<br>13th St<br>Southeast       | 0.2  |
| 2.  | 0.2  | <b>→</b> | Slight R onto<br>Tennessee<br>Ave Northeast | 0.2  |
| 3.  | 0.4  | <b>→</b> | R on to D St<br>Northeast                   | 0.6  |

0.4 miles. +0/-20 feet

| Num | Dist | Туре     | Note                                      | Next |
|-----|------|----------|-------------------------------------------|------|
| 4.  | 1.0  | <b>→</b> | Sharp R onto<br>Oklahoma Ave<br>Northeast | 0.1  |
| 5.  | 1.1  | 1        | Continue onto<br>21st St<br>Northeast     | 0.0  |
| 6.  | 1.2  | <b>→</b> | R onto C St<br>Northeast                  | 0.3  |
| 7.  | 1.5  | <b>→</b> | Keep R to stay<br>on C St<br>Northeast    | 0.4  |

| Num | Dist | Туре     | Note                        | Next |
|-----|------|----------|-----------------------------|------|
| 8.  | 1.9  | <b>→</b> | R onto 13th St<br>Northeast | 0.4  |
| 9.  | 2.2  | +        | L onto G St<br>Northeast    | 0.1  |
| 10. | 2.3  | <b>→</b> | R onto 12th St<br>Northeast | 0.3  |

0.8 miles. +0/-35 feet

| Num | Dist | Туре     | Note                                     | Next |
|-----|------|----------|------------------------------------------|------|
| 11. | 2.6  | +        | L onto Florida<br>Ave Northeast          | 0.2  |
| 12. | 2.8  | <b>→</b> | R onto West<br>Virginia Ave<br>Northeast | 1.2  |