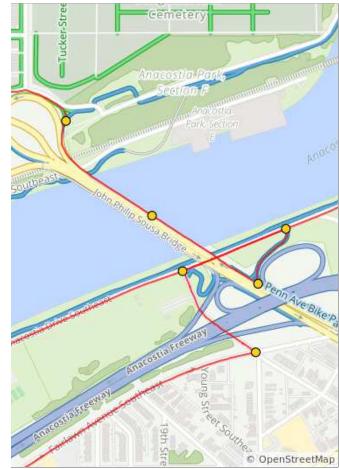

| Num | Dist | Туре     | Note                                                             | Next |
|-----|------|----------|------------------------------------------------------------------|------|
| 160 | 47.6 | 1        | The Anacostia<br>Park Pit Stop is<br>coming up on<br>your right! | 0.1  |
| 161 | 47.7 | •        | The Anacostia<br>Park pit stop is<br>on your right!              | 0.0  |
| 162 | 47.7 | <b>→</b> | R onto<br>Anacostia<br>Riverwalk Trail                           | 0.1  |
| 163 | 47.8 | +        | Slight L to stay<br>on Anacostia<br>Riverwalk Trail              | 0.1  |
| 164 | 47.9 | 1        | Follow the trail across the bridge over the train tracks!        | 0.7  |

| Num | Dist | Туре     | Note                                                                   | Next |
|-----|------|----------|------------------------------------------------------------------------|------|
| 165 | 48.7 | <b>←</b> | Keep L to stay<br>on Anacostia<br>Riverwalk Trail                      | 0.5  |
| 166 | 49.2 | <b>→</b> | Slight R at the fork to stay on Anacostia Riverwalk Trail              | 0.0  |
| 167 | 49.2 | <b>→</b> | R to stay on<br>Anacostia<br>Riverwalk Trail                           | 0.0  |
| 168 | 49.2 | <b>→</b> | R toward<br>Anacostia Ave<br>Northeast                                 | 0.0  |
| 169 | 49.2 | +        | L onto<br>Anacostia Ave<br>Northeast                                   | 0.0  |
| 170 | 49.2 | <b>→</b> | R onto Benning<br>Rd Northeast<br>(use the<br>sidewalk if you<br>want) | 0.3  |

1.3 miles. +16/-18 feet

| Num | Dist | Туре | Note                                                     | Next |
|-----|------|------|----------------------------------------------------------|------|
| 171 | 49.5 | 1    | Use the crosswalk to take the sidewalk across the bridge | 0.3  |
| 172 | 49.8 | 1    | Continue<br>straight on<br>Benning Rd<br>Northeast       | 8.0  |