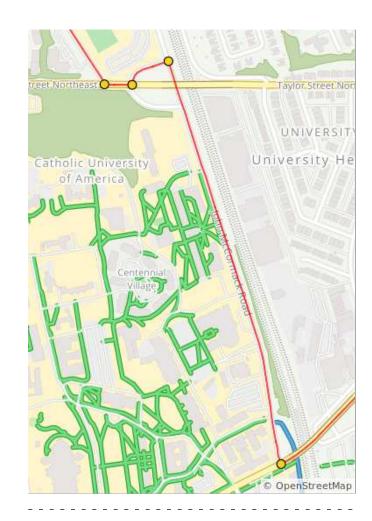

| Num | Dist | Туре     | Note                                                                                               | Next |
|-----|------|----------|----------------------------------------------------------------------------------------------------|------|
| 20. | 6.7  | <b>→</b> | R onto John<br>McCormack Dr<br>Northeast<br>(unmarked—it'<br>s immediately<br>after the<br>bridge) | 0.6  |
| 21. | 7.3  | <b>←</b> | L onto Taylor<br>St Access Rd<br>(just after<br>passing under<br>bridge)                           | 0.1  |
| 22. | 7.3  | <b>→</b> | R onto Taylor<br>St Northeast,<br>then keep R                                                      | 0.0  |
| 23. | 7.4  | <b>→</b> | Immediately<br>turn R onto<br>Hawaii Ave<br>Northeast                                              | 0.6  |