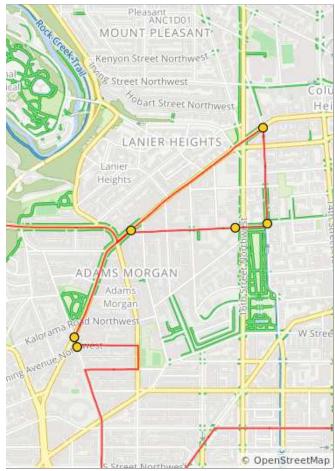

| Num | Dist | Туре     | Note                                                                 | Next |
|-----|------|----------|----------------------------------------------------------------------|------|
| 13. | 4.0  | <b>→</b> | R into the circle<br>toward<br>Montana Ave<br>Northeast              | 0.0  |
| 14. | 4.0  | <b>←</b> | Continue<br>around the<br>circle towards<br>Montana Ave<br>Northeast | 0.0  |
| 15. | 4.1  | 1        | Continue<br>straight onto<br>Montana Ave<br>Northeast                | 0.2  |
| 16. | 4.2  | <b>→</b> | Slight R onto<br>18th St<br>Northeast                                | 1.4  |

1.4 miles. +37/-1 feet

| Num | Dist | Туре     | Note                                    | Next |
|-----|------|----------|-----------------------------------------|------|
| 17. | 5.6  | <b>←</b> | L onto South<br>Dakota Ave<br>Northeast | 0.1  |
| 18. | 5.7  | +        | L onto Taylor<br>St Northeast           | 0.4  |
| 19. | 6.1  | +        | L onto<br>Michigan Ave<br>Northeast     | 0.6  |