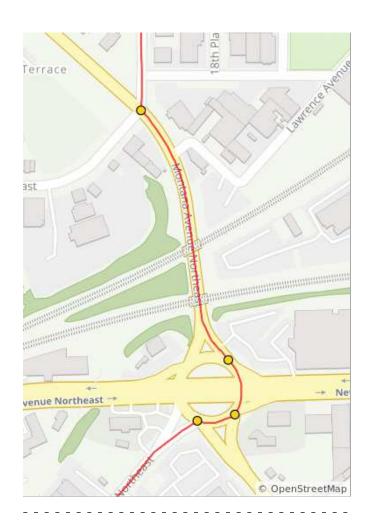

| Num | Dist | Туре     | Note                                                                 | Next |
|-----|------|----------|----------------------------------------------------------------------|------|
| 13. | 4.0  | <b>→</b> | R into the circle<br>toward<br>Montana Ave<br>Northeast              | 0.0  |
| 14. | 4.0  | <b>←</b> | Continue<br>around the<br>circle towards<br>Montana Ave<br>Northeast | 0.0  |
| 15. | 4.1  | 1        | Continue<br>straight onto<br>Montana Ave<br>Northeast                | 0.2  |
| 16. | 4.2  | <b>→</b> | Slight R onto<br>18th St<br>Northeast                                | 1.4  |

1.4 miles. +37/-1 feet

| Num | Dist | Туре     | Note                                    | Next |
|-----|------|----------|-----------------------------------------|------|
| 17. | 5.6  | <b>←</b> | L onto South<br>Dakota Ave<br>Northeast | 0.1  |
| 18. | 5.7  | +        | L onto Taylor<br>St Northeast           | 0.4  |
| 19. | 6.1  | +        | L onto<br>Michigan Ave<br>Northeast     | 0.6  |