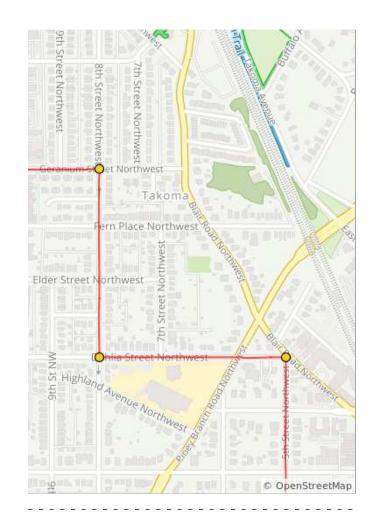

| Num | Dist | Туре     | Note                                                               | Next |
|-----|------|----------|--------------------------------------------------------------------|------|
| 50. | 13.6 | +        | Sharp L onto<br>Dahlia St<br>Northwest<br>(before Blair)           | 0.2  |
| 51. | 13.8 | <b>→</b> | R on 8th St<br>Northwest (this<br>street is two-<br>way for bikes) | 0.2  |
| 52. | 14.1 | +        | L onto<br>Geranium St<br>Northwest                                 | 0.4  |

0.8 miles. +25/-14 feet

| Num | Dist | Туре     | Note                            | Next |
|-----|------|----------|---------------------------------|------|
| 53. | 14.5 | <b>←</b> | L onto Alaska<br>Ave Northwest  | 0.4  |
| 54. | 14.9 | <b>←</b> | L onto 16th St<br>Northwest     | 0.2  |
| 55. | 15.1 | <b>→</b> | R onto Sherrill<br>Dr Northwest | 0.3  |
| 56. | 15.4 | +        | L onto Beach<br>Dr Northwest    | 0.4  |