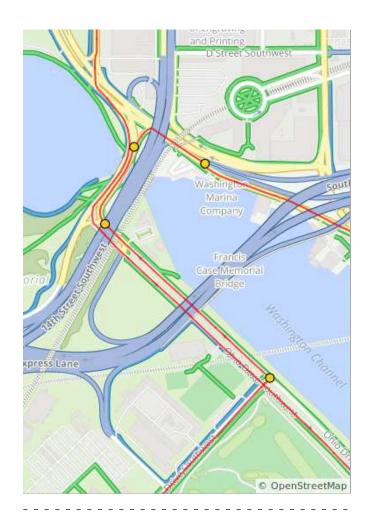

| Num | Dist | Туре     | Note                                                                                               | Next |
|-----|------|----------|----------------------------------------------------------------------------------------------------|------|
| 20. | 6.7  | <b>→</b> | R onto John<br>McCormack Dr<br>Northeast<br>(unmarked—it'<br>s immediately<br>after the<br>bridge) | 0.6  |
| 21. | 7.3  | <b>←</b> | L onto Taylor<br>St Access Rd<br>(just after<br>passing under<br>bridge)                           | 0.1  |
| 22. | 7.3  | <b>→</b> | R onto Taylor<br>St Northeast,<br>then keep R                                                      | 0.0  |
| 23. | 7.4  | <b>→</b> | Immediately<br>turn R onto<br>Hawaii Ave<br>Northeast                                              | 0.6  |