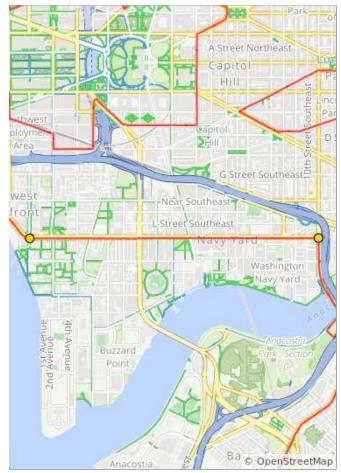

0.7 miles. +10/-6 feet

| Num | Dist | Туре     | Note                                        | Next |
|-----|------|----------|---------------------------------------------|------|
| 141 | 38.9 | <b>←</b> | L onto Raoul<br>Wallenberg Pl<br>Southwest  | 0.2  |
| 142 | 39.2 | <b>←</b> | Slight L onto<br>Maine Ave<br>Southwest     | 0.0  |
| 143 | 39.2 | 1        | Continue onto<br>Maine Ave<br>Southwest     | 0.2  |
| 144 | 39.4 | +        | Slight L to stay<br>on Ohio Dr<br>Southwest | 0.7  |

| Num | Dist | Туре     | Note                                                         | Next |
|-----|------|----------|--------------------------------------------------------------|------|
| 145 | 40.0 | +        | L to stay on<br>Ohio Dr<br>Southwest                         | 0.0  |
| 146 | 40.1 | <b>→</b> | R to stay on<br>Ohio Dr<br>Southwest                         | 0.0  |
| 147 | 40.1 | +        | Continue on<br>Ohio Dr<br>Southwest<br>around Hains<br>Point | 1.1  |

| Num | Dist | Туре     | Note                                                             | Next |
|-----|------|----------|------------------------------------------------------------------|------|
| 148 | 41.2 | 7        | Keep following<br>Ohio Dr<br>Southwest<br>around Hains<br>Point! | 1.4  |
| 149 | 42.6 | <b>→</b> | R onto<br>Buckeye Dr<br>Southwest                                | 0.3  |

| Num | Dist | Туре     | Note                                          | Next |
|-----|------|----------|-----------------------------------------------|------|
| 150 | 42.9 | <b>←</b> | L onto Ohio Dr<br>Southwest                   | 0.3  |
| 151 | 43.2 | <b>→</b> | Keep R to stay<br>on Ohio Dr<br>Southwest     | 0.1  |
| 152 | 43.4 | <b>→</b> | R onto Maine<br>Ave Southwest                 | 0.1  |
| 153 | 43.5 | <b>→</b> | Slight R to stay<br>on Maine Ave<br>Southwest | 0.8  |

0.9 miles. +16/-13 feet

| Num | Dist | Туре     | Note                               | Next |
|-----|------|----------|------------------------------------|------|
| 154 | 44.2 | 1        | Continue onto<br>M St<br>Southwest | 1.5  |
| 155 | 45.8 | <b>→</b> | R onto 11th St<br>Southeast        | 0.2  |