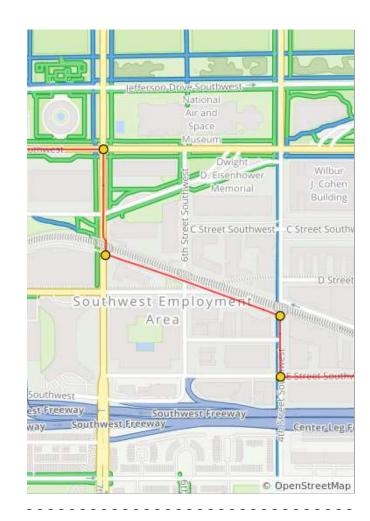

0.7 miles. +10/-6 feet

| Num | Dist | Туре     | Note                                        | Next |
|-----|------|----------|---------------------------------------------|------|
| 141 | 38.9 | <b>←</b> | L onto Raoul<br>Wallenberg Pl<br>Southwest  | 0.2  |
| 142 | 39.2 | <b>←</b> | Slight L onto<br>Maine Ave<br>Southwest     | 0.0  |
| 143 | 39.2 | 1        | Continue onto<br>Maine Ave<br>Southwest     | 0.2  |
| 144 | 39.4 | +        | Slight L to stay<br>on Ohio Dr<br>Southwest | 0.7  |

| Num | Dist | Туре     | Note                                                         | Next |
|-----|------|----------|--------------------------------------------------------------|------|
| 145 | 40.0 | +        | L to stay on<br>Ohio Dr<br>Southwest                         | 0.0  |
| 146 | 40.1 | <b>→</b> | R to stay on<br>Ohio Dr<br>Southwest                         | 0.0  |
| 147 | 40.1 | +        | Continue on<br>Ohio Dr<br>Southwest<br>around Hains<br>Point | 1.1  |