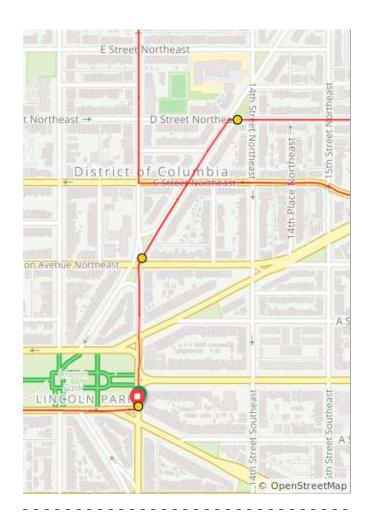

## 2020 50 States Route\_Lincoln Park

| Num | Dist | Туре     | Note                                        | Next |
|-----|------|----------|---------------------------------------------|------|
| 1.  | 0.0  | 1        | Head North on<br>13th St<br>Southeast       | 0.2  |
| 2.  | 0.2  | <b>→</b> | Slight R onto<br>Tennessee<br>Ave Northeast | 0.2  |
| 3.  | 0.4  | <b>→</b> | R on to D St<br>Northeast                   | 0.6  |

0.4 miles. +0/-20 feet

| Num | Dist | Туре     | Note                                      | Next |
|-----|------|----------|-------------------------------------------|------|
| 4.  | 1.0  | <b>→</b> | Sharp R onto<br>Oklahoma Ave<br>Northeast | 0.1  |
| 5.  | 1.1  | 1        | Continue onto<br>21st St<br>Northeast     | 0.0  |
| 6.  | 1.2  | <b>→</b> | R onto C St<br>Northeast                  | 0.3  |
| 7.  | 1.5  | <b>→</b> | Keep R to stay<br>on C St<br>Northeast    | 0.4  |