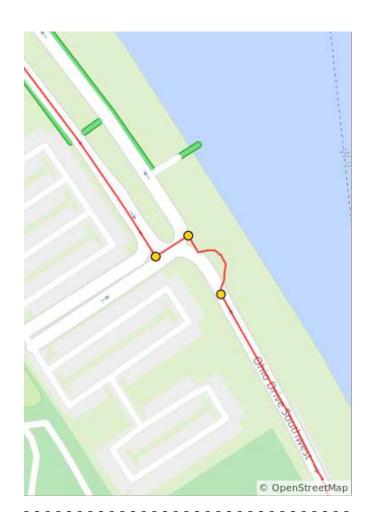

| Num | Dist | Туре     | Note                                                             | Next |
|-----|------|----------|------------------------------------------------------------------|------|
| 148 | 41.2 | 7        | Keep following<br>Ohio Dr<br>Southwest<br>around Hains<br>Point! | 1.4  |
| 149 | 42.6 | <b>→</b> | R onto<br>Buckeye Dr<br>Southwest                                | 0.3  |

| Num | Dist | Туре     | Note                                          | Next |
|-----|------|----------|-----------------------------------------------|------|
| 150 | 42.9 | <b>←</b> | L onto Ohio Dr<br>Southwest                   | 0.3  |
| 151 | 43.2 | <b>→</b> | Keep R to stay<br>on Ohio Dr<br>Southwest     | 0.1  |
| 152 | 43.4 | <b>→</b> | R onto Maine<br>Ave Southwest                 | 0.1  |
| 153 | 43.5 | <b>→</b> | Slight R to stay<br>on Maine Ave<br>Southwest | 0.8  |