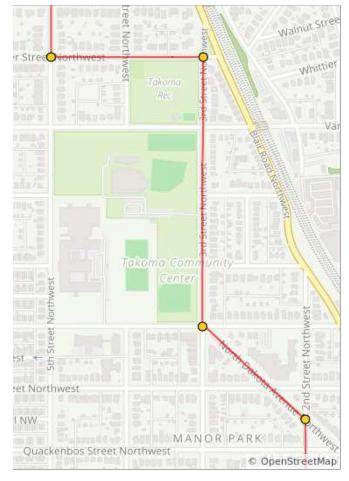

1.3 miles. +35/-19 feet

| Num | Dist | Туре     | Note                                                                                           | Next |
|-----|------|----------|------------------------------------------------------------------------------------------------|------|
| 24. | 7.9  | <b>←</b> | L onto Allison<br>St Northeast                                                                 | 0.0  |
| 25. | 8.0  | <b>←</b> | Keep L through<br>the intersection<br>to continue<br>onto Rock<br>Creek Church<br>Rd Northwest | 0.4  |
| 26. | 8.4  | <b>→</b> | R onto Upshur<br>St Northwest                                                                  | 0.3  |
| 27. | 8.7  | <b>→</b> | R onto Illinois<br>Ave Northwest<br>(before 5th St<br>northwest)                               | 0.0  |
| 28. | 8.7  | 1        | R to go around<br>Grant circle                                                                 | 0.1  |

| Num | Dist | Туре     | Note                                   | Next |
|-----|------|----------|----------------------------------------|------|
| 29. | 8.8  | <b>→</b> | R onto Illinois<br>Ave Northwest       | 0.2  |
| 30. | 9.0  | +        | L onto<br>Buchanan St<br>Northwest     | 0.1  |
| 31. | 9.1  | <b>+</b> | L onto Kansas<br>Ave Northwest         | 0.3  |
| 32. | 9.4  | <b>→</b> | R onto Varnum<br>St Northwest          | 0.0  |
| 33. | 9.4  | 1        | Continue onto<br>lowa Ave<br>Northwest | 0.4  |
| 34. | 9.8  | <b>→</b> | R onto<br>Arkansas Ave<br>Northwest    | 0.3  |
| 35. | 10.2 | <b>←</b> | L onto Georgia<br>Ave Northwest        | 0.3  |