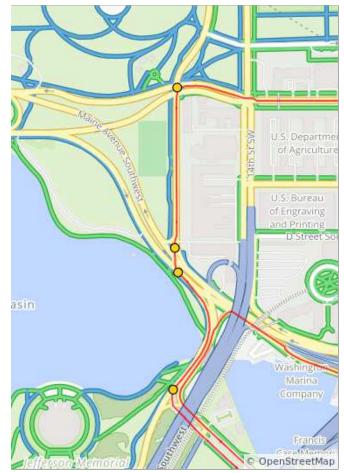

0.7 miles. +10/-6 feet

| Num | Dist | Туре     | Note                                        | Next |
|-----|------|----------|---------------------------------------------|------|
| 141 | 38.9 | <b>←</b> | L onto Raoul<br>Wallenberg Pl<br>Southwest  | 0.2  |
| 142 | 39.2 | <b>←</b> | Slight L onto<br>Maine Ave<br>Southwest     | 0.0  |
| 143 | 39.2 | 1        | Continue onto<br>Maine Ave<br>Southwest     | 0.2  |
| 144 | 39.4 | +        | Slight L to stay<br>on Ohio Dr<br>Southwest | 0.7  |

| Num | Dist | Туре     | Note                                                         | Next |
|-----|------|----------|--------------------------------------------------------------|------|
| 145 | 40.0 | +        | L to stay on<br>Ohio Dr<br>Southwest                         | 0.0  |
| 146 | 40.1 | <b>→</b> | R to stay on<br>Ohio Dr<br>Southwest                         | 0.0  |
| 147 | 40.1 | +        | Continue on<br>Ohio Dr<br>Southwest<br>around Hains<br>Point | 1.1  |