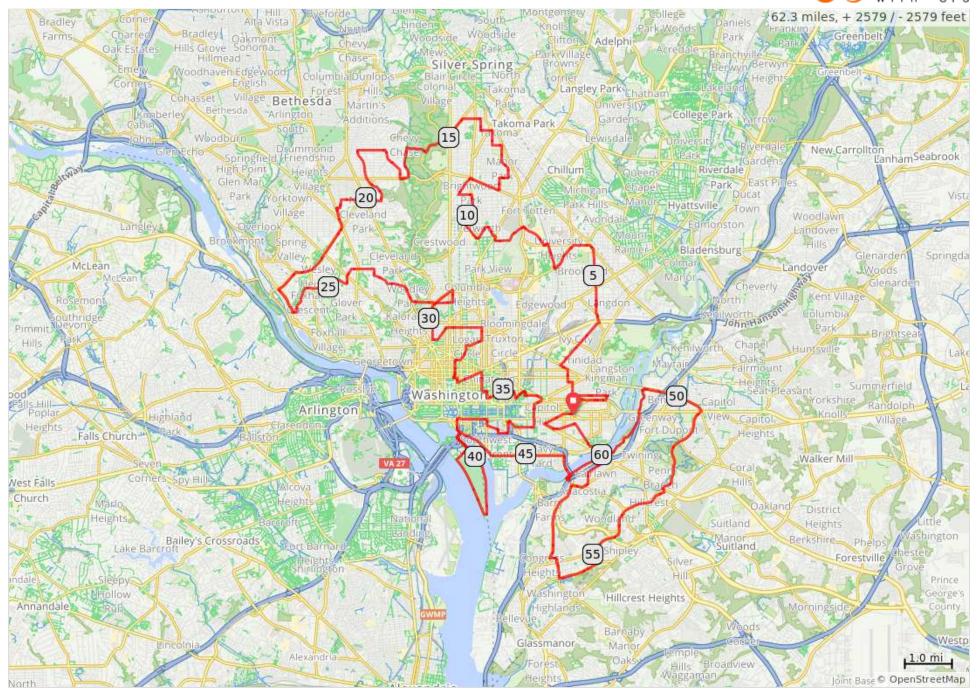

## 2020 50 States Route\_Lincoln Park





## 2020 50 States Route\_Lincoln Park

| Num | Dist | Туре     | Note                                        | Next |
|-----|------|----------|---------------------------------------------|------|
| 1.  | 0.0  | 1        | Head North on<br>13th St<br>Southeast       | 0.2  |
| 2.  | 0.2  | <b>→</b> | Slight R onto<br>Tennessee<br>Ave Northeast | 0.2  |
| 3.  | 0.4  | <b>→</b> | R on to D St<br>Northeast                   | 0.6  |

0.4 miles. +0/-20 feet

| Num | Dist | Туре     | Note                                      | Next |
|-----|------|----------|-------------------------------------------|------|
| 4.  | 1.0  | <b>→</b> | Sharp R onto<br>Oklahoma Ave<br>Northeast | 0.1  |
| 5.  | 1.1  | 1        | Continue onto<br>21st St<br>Northeast     | 0.0  |
| 6.  | 1.2  | <b>→</b> | R ont