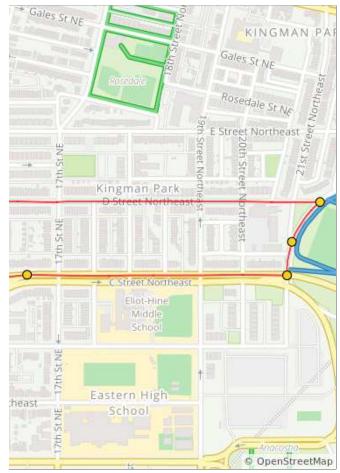

| Num | Dist | Туре     | Note                                                                 | Next |
|-----|------|----------|----------------------------------------------------------------------|------|
| 13. | 4.0  | <b>→</b> | R into the circle<br>toward<br>Montana Ave<br>Northeast              | 0.0  |
| 14. | 4.0  | <b>←</b> | Continue<br>around the<br>circle towards<br>Montana Ave<br>Northeast | 0.0  |
| 15. | 4.1  | 1        | Continue<br>straight onto<br>Montana Ave<br>Northeast                | 0.2  |
| 16. | 4.2  | <b>→</b> | Slight R onto<br>18th St<br>Northeast                                | 1.4  |

1.4 miles. +37/-1 feet

| Num | Dist | Туре     | Note                                    | Next |
|-----|------|----------|-----------------------------------------|------|
| 17. | 5.6  | <b>←</b> | L onto South<br>Dakota Ave<br>Northeast | 0.1  |
| 18. | 5.7  | +        | L onto Taylor<br>St Northeast           | 0.4  |
| 19. | 6.1  | +        | L onto<br>Michigan Ave<br>Northeast     | 0.6  |