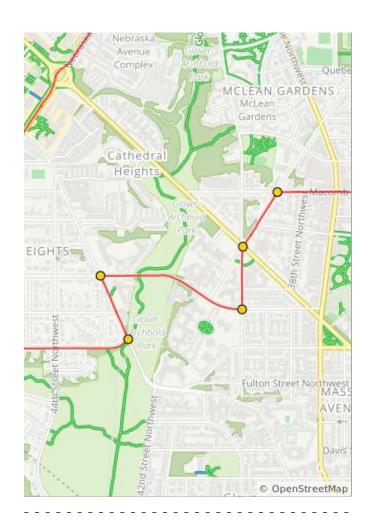

## 1.5 miles. +132/-28 feet

| Num | Dist | Type     | Note                                 | Next |
|-----|------|----------|--------------------------------------|------|
| 91. | 26.5 | <b>→</b> | R onto 34th St<br>Northwest          | 0.1  |
| 92. | 26.6 | <b>+</b> | L onto Woodley<br>Rd Northwest       | 0.3  |
| 93. | 26.9 | +        | L onto<br>Cathedral Ave<br>Northwest | 0.4  |

| Num | Dist | Туре     | Note                                                    | Next |
|-----|------|----------|---------------------------------------------------------|------|
| 94. | 27.3 | <b>→</b> | R onto<br>Connecticut<br>Ave Northwest                  | 0.3  |
| 95. | 27.7 | <b>+</b> | L onto Calvert<br>St Northwest                          | 0.4  |
| 96. | 28.1 | 1        | Continue<br>straight onto<br>Adams Mill Rd<br>Northwest | 0.1  |
| 97. | 28.2 | +        | L onto<br>Columbia Road<br>Northwest                    | 0.0  |