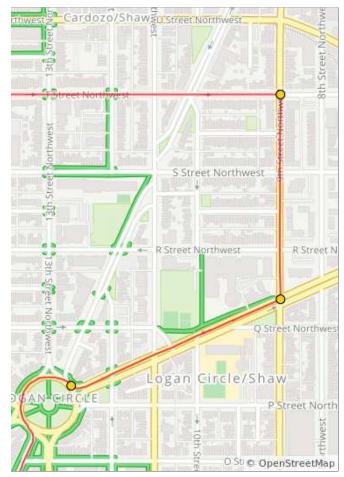

1.2 miles. +24/-75 feet

| <br>- |  |  |  |  |  |  |  |  |  |  |  |  |  |  |
|-------|--|--|--|--|--|--|--|--|--|--|--|--|--|--|

| Num | Dist | Туре     | Note                                                                 | Next |
|-----|------|----------|----------------------------------------------------------------------|------|
| 110 | 31.6 | <b>→</b> | R onto 9th St<br>Northwest                                           | 0.3  |
| 111 | 31.9 | <b>→</b> | R onto Rhode<br>Island Ave<br>Northwest                              | 0.3  |
| 112 | 32.2 | 1        | Go around<br>Logan Circle<br>and take the<br>2nd Vermont<br>Ave exit | 0.4  |

| Num | Dist | Туре     | Note                                                                               | Next |
|-----|------|----------|------------------------------------------------------------------------------------|------|
| 113 | 32.6 | <b>†</b> | At the traffic<br>circle, take the<br>4th exit onto M<br>St Northwest              | 0.1  |
| 114 | 32.7 | <b>←</b> | L onto 15th St<br>Northwest                                                        | 0.3  |
| 115 | 33.0 | 1        | Follow the bike lane across I St Northwest to continue on Vermont Avenue Northwest | 0.1  |
| 116 | 33.1 | +        | L on H St<br>Northwest                                                             | 0.1  |
| 117 | 33.2 | <b>→</b> | R onto 15th St<br>Northwest                                                        | 0.1  |
| 118 | 33.3 | <b>←</b> | L onto New<br>York Ave<br>Northwest                                                | 0.6  |