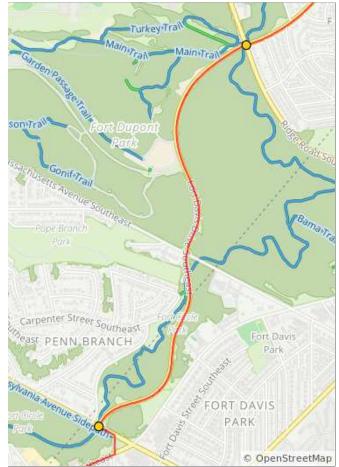

sidewalk across the bridge | 0.3  |
| 172 | 49.8 | 1    | Continue<br>straight on<br>Benning Rd<br>Northeast       | 8.0  |





| Num | Dist | Туре     | Note                                                   | Next |
|-----|------|----------|--------------------------------------------------------|------|
| 173 | 50.6 | <b>→</b> | R onto East<br>Capitol St<br>Northeast, then<br>keep L | 0.0  |
| 174 | 50.6 | +        | L onto Texas<br>Ave Southeast                          | 8.0  |

0.8 miles. +0/-0 feet

| Num | Dist | Туре | Note                                    | Next |
|-----|------|------|-----------------------------------------|------|
| 175 | 51.4 | 1    | Continue onto Fort Davis Dr             | 1.2  |
| 176 | 52.6 | +    | L onto<br>Pennsylvania<br>Ave Southeast | 0.0  |





| Num | Dist | Туре     | Note                               | Next |
|-----|------|----------|------------------------------------|------|
| 177 | 52.7 | <b>→</b> | R onto 38th St<br>Southeast        | 0.1  |
| 178 | 52.7 | <b>→</b> | R onto<br>Alabama Ave<br>Southeast | 1.2  |

0.1 miles. +5/-0 feet

| Num | Dist | Туре | Note                                     | Next |
|-----|------|------|------------------------------------------|------|
| 179 | 53.9 | +    | L to stay on<br>Alabama Ave<br>Southeast | 1.0  |
| 180 | 54.9 | +    | L onto Stanton<br>Rd Southeast           | 0.2  |





| Num | Dist | Туре     | Note                                   | Next |
|-----|------|----------|----------------------------------------|------|
| 181 | 55.1 | +        | L onto Trenton PI Southeast