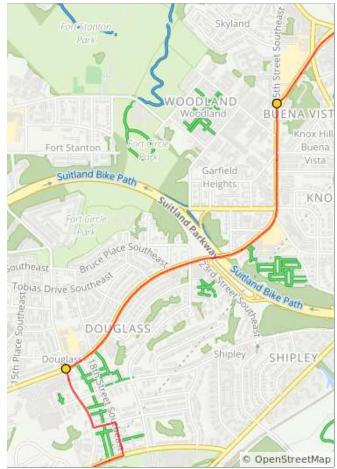

|------|-----------------------------------------|------|
| 175 | 51.4 | 1    | Continue onto Fort Davis Dr             | 1.2  |
| 176 | 52.6 | +    | L onto<br>Pennsylvania<br>Ave Southeast | 0.0  |





| Num | Dist | Туре     | Note                               | Next |
|-----|------|----------|------------------------------------|------|
| 177 | 52.7 | <b>→</b> | R onto 38th St<br>Southeast        | 0.1  |
| 178 | 52.7 | <b>→</b> | R onto<br>Alabama Ave<br>Southeast | 1.2  |

0.1 miles. +5/-0 feet

| Num | Dist | Туре | Note                                     | Next |
|-----|------|------|------------------------------------------|------|
| 179 | 53.9 | +    | L to stay on<br>Alabama Ave<br>Southeast | 1.0  |
| 180 | 54.9 | +    | L onto Stanton<br>Rd Southeast           | 0.2  |





| Num | Dist | Туре     | Note                                   | Next |
|-----|------|----------|----------------------------------------|------|
| 181 | 55.1 | +        | L onto Trenton PI Southeast            | 0.1  |
| 182 | 55.1 | <b>→</b> | R onto 18th St<br>Southeast            | 0.1  |
| 183 | 55.2 | <b>→</b> | R onto<br>Mississippi Ave<br>Southeast | 0.9  |



| Num | Dist | Туре     | Note                                             | Next |
|-----|------|----------|--------------------------------------------------|------|
| 184 | 56.2 | <b>→</b> | R onto Wheeler Rd Southeast                      | 0.3  |
| 185 | 56.5 | +        | L onto<br>Alabama Ave<br>Southeast               | 0.0  |
| 186 | 56.5 | <b>→</b> | R onto 8th St<br>Southeast                       | 0.1  |
| 187