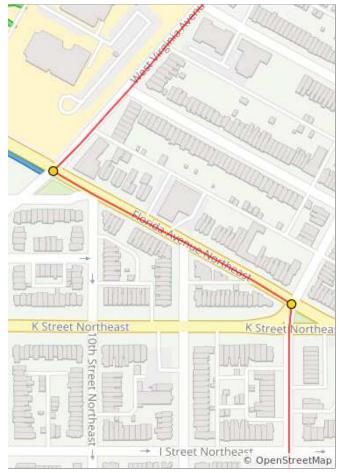

0.8 miles. +0/-35 feet

| Num | Dist | Туре     | Note                                     | Next |
|-----|------|----------|------------------------------------------|------|
| 11. | 2.6  | +        | L onto Florida<br>Ave Northeast          | 0.2  |
| 12. | 2.8  | <b>→</b> | R onto West<br>Virginia Ave<br>Northeast | 1.2  |

| Num | Dist | Туре     | Note                                                                 | Next |
|-----|------|----------|----------------------------------------------------------------------|------|
| 13. | 4.0  | <b>→</b> | R into the circle<br>toward<br>Montana Ave<br>Northeast              | 0.0  |
| 14. | 4.0  | <b>←</b> | Continue<br>around the<br>circle towards<br>Montana Ave<br>Northeast | 0.0  |
| 15. | 4.1  | 1        | Continue<br>straight onto<br>Montana Ave<br>Northeast                | 0.2  |
| 16. | 4.2  | <b>→</b> | Slight R onto<br>18th St<br>Northeast                                | 1.4  |