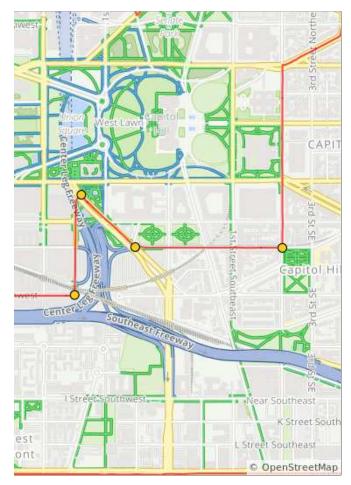

1.5 miles. +65/-0 feet

\_\_\_\_\_

| Num | Dist | Туре     | Note                                                             | Next |
|-----|------|----------|------------------------------------------------------------------|------|
| 133 | 36.8 | <b>→</b> | R onto D St<br>Southeast                                         | 0.4  |
| 134 | 37.2 | <b>→</b> | R onto<br>Washington<br>Ave Southwest                            | 0.2  |
| 135 | 37.4 | +        | L onto 2nd St<br>Southwest<br>(before<br>Independence<br>Avenue) | 0.3  |
| 136 | 37.6 | <b>→</b> | R onto E St<br>Southwest<br>(after the<br>underpass)             | 0.2  |

| Num | Dist | Туре     | Note                                                          | Next |
|-----|------|----------|---------------------------------------------------------------|------|
| 137 | 37.8 | <b>→</b> | R onto 4th St<br>Southwest                                    | 0.1  |
| 138 | 37.9 | +        | L onto Virginia<br>Ave Southwest<br>(before the<br>underpass) | 0.2  |
| 139 | 38.2 | <b>→</b> | R onto 7th St<br>Southwest                                    | 0.1  |
| 140 | 38.3 | +        | L onto<br>Independence<br>Ave Southwest                       | 0.6  |