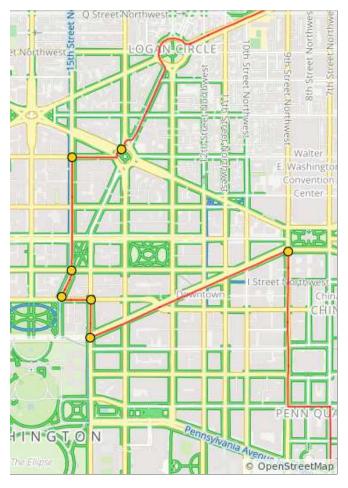

#### 2020 50 States Route\_Malcolm X Park

| Num | Dist | Туре     | Note                                      | Next |
|-----|------|----------|-------------------------------------------|------|
| 1.  | 0.0  | t        | Head North on<br>15th Street<br>Northwest | 0.3  |
| 2.  | 0.3  | +        | L onto<br>Columbia Rd<br>Northwest        | 0.8  |
| 3.  | 1.0  | ÷        | Slight L onto<br>19th St<br>Northwest     | 0.0  |
| 4.  | 1.1  | +        | L onto<br>Wyoming Ave<br>Northwest        | 0.2  |
| 5.  | 1.2  | <b>→</b> | R onto 18th St<br>Northwest               | 0.1  |

#### 1.2 miles. +14/-52 feet

| Num | Dist | Туре     | Note                                                                                           | Next |
|-----|------|----------|------------------------------------------------------------------------------------------------|------|
| 6.  | 1.3  | <b>→</b> | R onto<br>California St<br>Northwest                                                           | 0.1  |
| 7.  | 1.4  | t        | L onto 19th St<br>Northwest                                                                    | 0.4  |
| 8.  | 1.8  | +        | L onto<br>Corcoran St<br>Northwest.<br>Sign is<br>obscured, turn<br>is after R St<br>Northwest | 0.1  |
| 9.  | 2.0  | +        | L onto New<br>Hampshire Ave<br>Northwest                                                       | 0.3  |
| 10. | 2.3  | <b>→</b> | R onto T St<br>Northwest                                                                       | 0.8  |

| Num | Dist | Туре     | Note                                                                 | Next |
|-----|------|----------|----------------------------------------------------------------------|------|
| 11. | 3.0  | <b>→</b> | R onto 9th St<br>Northwest                                           | 0.3  |
| 12. | 3.3  | <b>→</b> | R onto Rhode<br>Island Ave<br>Northwest                              | 0.3  |
| 13. | 3.6  | Ť        | Go around<br>Logan Circle<br>and take the<br>2nd Vermont<br>Ave exit | 0.4  |