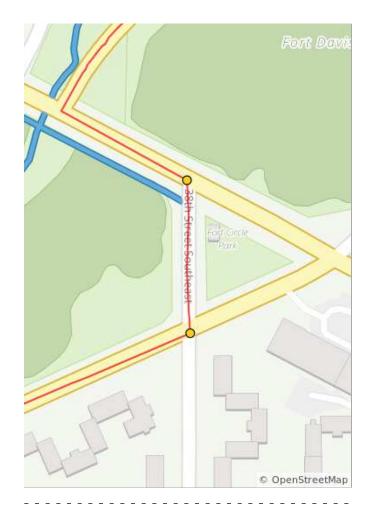

0.8 miles. +0/-0 feet

| Num | Dist | Туре | Note                                    | Next |
|-----|------|------|-----------------------------------------|------|
| 76. | 22.8 | 1    | Continue onto<br>Fort Davis Dr          | 1.2  |
| 77. | 24.1 | ł    | L onto<br>Pennsylvania<br>Ave Southeast | 0.0  |

| Num | Dist | Туре     | Note                               | Next |
|-----|------|----------|------------------------------------|------|
| 78. | 24.1 | <b>→</b> | R onto 38th St<br>Southeast        | 0.1  |
| 79. | 24.2 | <b>→</b> | R onto<br>Alabama Ave<br>Southeast | 1.2  |