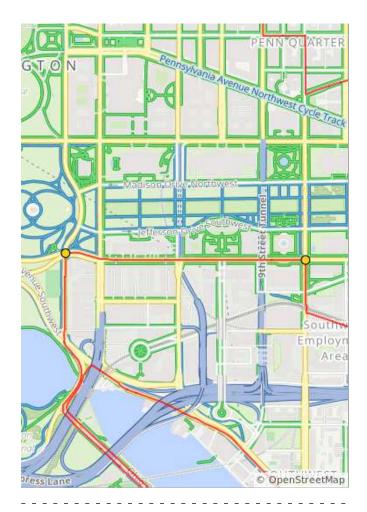

| Num | Dist | Туре     | Note                                                          | Next |
|-----|------|----------|---------------------------------------------------------------|------|
| 33. | 7.5  | <b>→</b> | Slight R onto<br>Maryland Ave<br>Northeast                    | 0.2  |
| 34. | 7.7  | +        | L onto 2nd St<br>Northeast                                    | 0.5  |
| 35. | 8.2  | <b>→</b> | R onto D St<br>Southeast                                      | 0.4  |
| 36. | 8.6  | <b>→</b> | R onto<br>Washington<br>Ave Southwest<br>(where D St<br>ends) | 0.2  |

| 11  | miles    | +8/-73 feet |
|-----|----------|-------------|
| 1.1 | 1111105. |             |

\_ \_ \_

| Num | Dist | Туре     | Note                                                             | Next |
|-----|------|----------|------------------------------------------------------------------|------|
| 37. | 8.8  | +        | L onto 2nd St<br>Southwest<br>(before<br>Independence<br>Avenue) | 0.3  |
| 38. | 9.1  | <b>→</b> | R onto Ee St<br>Southwest<br>(after the<br>underpass)            | 0.2  |
| 39. | 9.3  | <b>→</b> | R onto 4th St<br>Southwest                                       | 0.1  |
| 40. | 9.4  | Ŧ        | L onto Virginia<br>Ave Southwest<br>(just before<br>underpass)   | 0.1  |
| 41. | 9.5  | <b>→</b> | R at fork to<br>stay on Virginia<br>Ave Southwest                | 0.1  |
| 42. | 9.6  | -        | R onto 7th St<br>Southwest                                       | 0.1  |