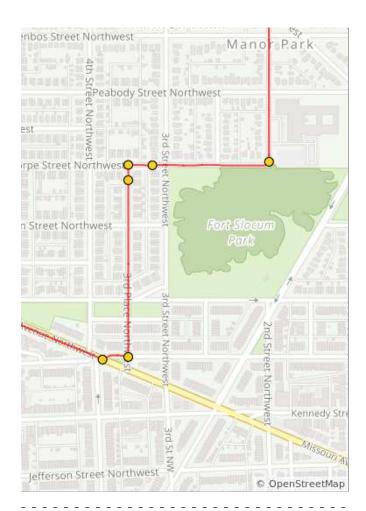

| Num | Dist | Туре     | Note                                                                             | Next |
|-----|------|----------|----------------------------------------------------------------------------------|------|
| 147 | 45.6 | +        | L onto<br>Longfellow St<br>Northwest                                             | 0.0  |
| 148 | 45.7 | +        | L onto 3rd Pl<br>Northwest                                                       | 0.2  |
| 149 | 45.9 | i        | Almost to the<br>Fort Slocum Pit<br>Stop!                                        | 0.0  |
| 150 | 45.9 | <b>→</b> | R onto<br>Oglethorpe St<br>Northwest                                             | 0.0  |
| 151 | 45.9 | i        | Fort Slocum Pit<br>Stop is just<br>ahead on your<br>R after 3rd St<br>Northwest! | 0.2  |
| 152 | 46.1 | +        | Oglethorpe St<br>Northwest<br>turns L and<br>becomes 2nd<br>St Northwest         | 0.2  |

1.1 miles. +36/-0 feet

| N  | um | Dist | Туре     | Note                                                                                           | Next |
|----|----|------|----------|------------------------------------------------------------------------------------------------|------|
| 1: | 53 | 46.3 | Ŧ        | L onto North<br>Dakota Ave<br>Northwest                                                        | 0.2  |
| 1  | 54 | 46.5 | <b>→</b> | Cross Sheridan<br>St Northwest to<br>turn R onto 3rd<br>St Northwest<br>(into a bike<br>lane!) | 0.4  |
| 1  | 55 | 46.8 | Ŧ        | L onto Whittier<br>St Northwest                                                                | 0.2  |
| 1  | 56 | 47.0 | <b>→</b> | R onto 5th St<br>Northwest                                                                     | 0.3  |