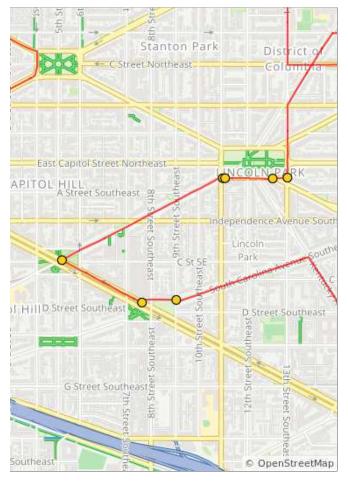

## 0.9 miles. +34/-18 feet

| Num | Dist | Туре     | Note                                            | Next |
|-----|------|----------|-------------------------------------------------|------|
| 26. | 6.6  | <b>→</b> | R onto New<br>Jersey Ave<br>Northwest           | 0.2  |
| 27. | 6.8  | ł        | L onto<br>Louisiana Ave<br>Northwest            | 0.2  |
| 28. | 7.0  | <b>→</b> | R onto<br>Columbus<br>Circle<br>Northeast       | 0.0  |
| 29. | 7.0  | <b>→</b> | R onto<br>Delaware Ave<br>Northeast             | 0.1  |
| 30. | 7.1  | t        | L onto D St<br>Northeast                        | 0.3  |
| 31. | 7.4  | <b>→</b> | Slight R onto<br>Massachusetts<br>Ave Northeast | 0.1  |
| 32. | 7.5  | <b>→</b> | R onto 4th St<br>Northeast                      | 0.0  |

| Num | Dist | Туре     | Note                                                          | Next |
|-----|------|----------|---------------------------------------------------------------|------|
| 33. | 7.5  | <b>→</b> | Slight R onto<br>Maryland Ave<br>Northeast                    | 0.2  |
| 34. | 7.7  | +        | L onto 2nd St<br>Northeast                                    | 0.5  |
| 35. | 8.2  | <b>→</b> | R onto D St<br>Southeast                                      | 0.4  |
| 36. | 8.6  | <b>→</b> | R onto<br>Washington<br>Ave Southwest<br>(where D St<br>ends) | 0.2  |