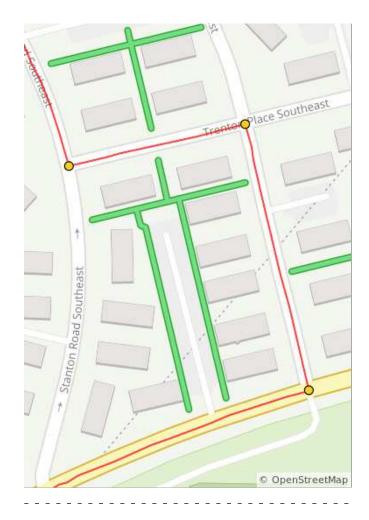

| Num | Dist | Туре     | Note                                   | Next |
|-----|------|----------|----------------------------------------|------|
| 82. | 26.5 | +        | L onto Trenton<br>PI Southeast         | 0.1  |
| 83. | 26.6 | <b>→</b> | R onto 18th St<br>Southeast            | 0.1  |
| 84. | 26.7 | <b>→</b> | R onto<br>Mississippi Ave<br>Southeast | 0.9  |