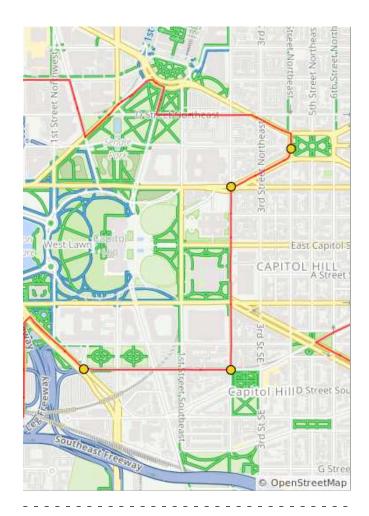

## 0.9 miles. +34/-18 feet

| Num | Dist | Туре     | Note                                            | Next |
|-----|------|----------|-------------------------------------------------|------|
| 26. | 6.6  | <b>→</b> | R onto New<br>Jersey Ave<br>Northwest           | 0.2  |
| 27. | 6.8  | ł        | L onto<br>Louisiana Ave<br>Northwest            | 0.2  |
| 28. | 7.0  | <b>→</b> | R onto<br>Columbus<br>Circle<br>Northeast       | 0.0  |
| 29. | 7.0  | <b>→</b> | R onto<br>Delaware Ave<br>Northeast             | 0.1  |
| 30. | 7.1  | t        | L onto D St<br>Northeast                        | 0.3  |
| 31. | 7.4  | <b>→</b> | Slight R onto<br>Massachusetts<br>Ave Northeast | 0.1  |
| 32. | 7.5  | <b>→</b> | R onto 4th St<br>Northeast                      | 0.0  |

| Num | Dist | Туре     | Note                                                          | Next |
|-----|------|----------|---------------------------------------------------------------|------|
| 33. | 7.5  | <b>→</b> | Slight R onto<br>Maryland Ave<br>Northeast                    | 0.2  |
| 34. | 7.7  | +        | L onto 2nd St<br>Northeast                                    | 0.5  |
| 35. | 8.2  | <b>→</b> | R onto D St<br>Southeast                                      | 0.4  |
| 36. | 8.6  | <b>→</b> | R onto<br>Washington<br>Ave Southwest<br>(where D St<br>ends) | 0.2  |