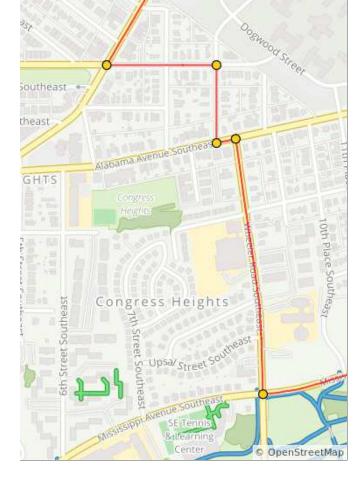

| Num | Dist | Туре     | Note                               | Next |
|-----|------|----------|------------------------------------|------|
| 78. | 24.1 | <b>→</b> | R onto 38th St<br>Southeast        | 0.1  |
| 79. | 24.2 | <b>→</b> | R onto<br>Alabama Ave<br>Southeast | 1.2  |

0.1 miles. +5/-0 feet

| Num | Dist | Туре | Note                                     | Next |
|-----|------|------|------------------------------------------|------|
| 80. | 25.3 | t    | L to stay on<br>Alabama Ave<br>Southeast | 1.0  |
| 81. | 26.3 | +    | L onto Stanton<br>Rd Southeast           | 0.2  |

| Num | Dist | Туре     | Note                                   | Next |
|-----|------|----------|----------------------------------------|------|
| 82. | 26.5 | +        | L onto Trenton<br>PI Southeast         | 0.1  |
| 83. | 26.6 | <b>→</b> | R onto 18th St<br>Southeast            | 0.1  |
| 84. | 26.7 | <b>→</b> | R onto<br>Mississippi Ave<br>Southeast | 0.9  |

0.3 miles. +0/-20 feet

| Num | Dist | Туре     | Note                                               | Next |
|-----|------|----------|----------------------------------------------------|------|
| 85. | 27.6 | <b>→</b> | R onto Wheeler<br>Rd Southeast                     | 0.3  |
| 86. | 27.9 | +        | L onto<br>Alabama Ave<br>Southeast,<br>then keep R | 0.0  |
| 87. | 28.0 | <b>→</b> | R onto 8th St<br>Southeast                         | 0.1  |
| 88. | 28.1 | +        | L onto Malcolm<br>X Ave<br>Southeast               | 0.1  |
| 89. | 28.2 | <b>→</b> | R onto Martin<br>Luther King Jr<br>Ave Southeast   | 1.7  |