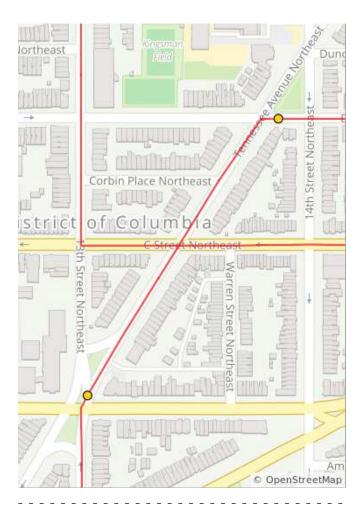

0.8 miles. +0/-35 feet

| Num | Dist | Туре     | Note                                     | Next |
|-----|------|----------|------------------------------------------|------|
| 118 | 36.4 | t        | L onto Florida<br>Ave Northeast          | 0.2  |
| 119 | 36.5 | <b>→</b> | R onto West<br>Virginia Ave<br>Northeast | 1.2  |

| Num      | Dist | Туре     | Note                                                                 | Next |
|----------|------|----------|----------------------------------------------------------------------|------|
| 120      | 37.7 | <b>→</b> | R into the circle<br>toward<br>Montana Ave<br>Northeast              | 0.0  |
| 121      | 37.8 | +        | Continue<br>around the<br>circle towards<br>Montana Ave<br>Northeast | 0.0  |
| 122<br>· | 37.8 | 1        | Continue onto<br>Montana Ave<br>Northeast                            | 0.2  |
| 123      | 38.0 | <b>→</b> | Slight R onto<br>18th St<br>Northeast                                | 1.4  |