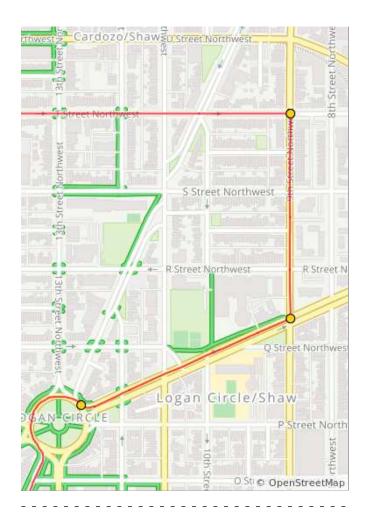

| Num | Dist | Туре     | Note                                                                 | Next |
|-----|------|----------|----------------------------------------------------------------------|------|
| 11. | 3.0  | <b>→</b> | R onto 9th St<br>Northwest                                           | 0.3  |
| 12. | 3.3  | <b>→</b> | R onto Rhode<br>Island Ave<br>Northwest                              | 0.3  |
| 13. | 3.6  | Ť        | Go around<br>Logan Circle<br>and take the<br>2nd Vermont<br>Ave exit | 0.4  |

1.3 miles. +8/-3 feet

| Num | Dist | Туре     | Note                                                                              | Next |
|-----|------|----------|-----------------------------------------------------------------------------------|------|
| 14. | 4.0  | 1        | At the Thomas<br>Circle, take the<br>4th exit to turn<br>R onto M St<br>Northwest | 0.1  |
| 15. | 4.1  | +        | L onto 15th St<br>Northwest.                                                      | 0.3  |
| 16. | 4.4  | t        | Follow the bike<br>lane across I St<br>Northwest onto<br>Vermont Ave<br>Northwest | 0.1  |
| 17. | 4.5  | +        | L onto H St<br>Northwest                                                          | 0.1  |
| 18. | 4.6  | <b>→</b> | R onto 15th St<br>Northwest                                                       | 0.1  |
| 19. | 4.7  | +        | L onto New<br>York Ave<br>Northwest                                               | 0.6  |
| 20. | 5.3  | <b>→</b> | R onto 9th St<br>Northwest                                                        | 0.4  |