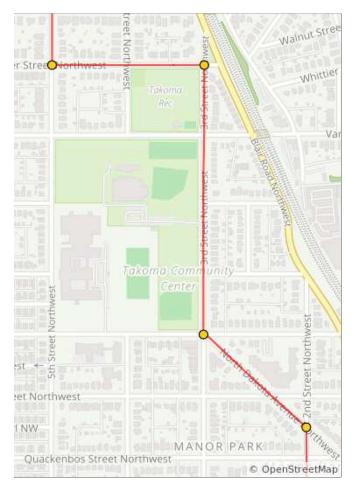

1.1 miles. +36/-0 feet

| N  | um | Dist | Туре     | Note                                                                                           | Next |
|----|----|------|----------|------------------------------------------------------------------------------------------------|------|
| 1: | 53 | 46.3 | Ŧ        | L onto North<br>Dakota Ave<br>Northwest                                                        | 0.2  |
| 1  | 54 | 46.5 | <b>→</b> | Cross Sheridan<br>St Northwest to<br>turn R onto 3rd<br>St Northwest<br>(into a bike<br>lane!) | 0.4  |
| 1  | 55 | 46.8 | Ŧ        | L onto Whittier<br>St Northwest                                                                | 0.2  |
| 1  | 56 | 47.0 | <b>→</b> | R onto 5th St<br>Northwest                                                                     | 0.3  |