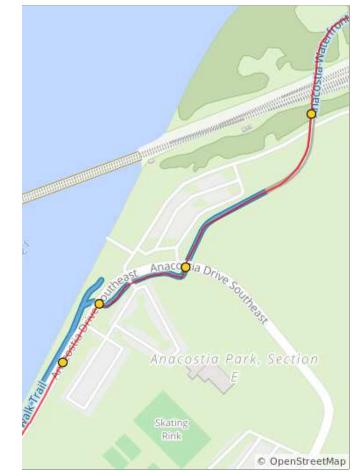

| Num | Dist | Туре     | Note                                                  | Next |
|-----|------|----------|-------------------------------------------------------|------|
| 59. | 17.4 | t        | Use the<br>sidewalk to<br>cross the 11th<br>St Bridge | 0.3  |
| 60. | 17.7 | <b>→</b> | R down the trail                                      | 0.1  |
| 61. | 17.8 | <b>→</b> | R onto Good<br>Hope Rd<br>Southeast                   | 0.1  |
| 62. | 17.9 | <b>→</b> | R onto<br>Anacostia Dr                                | 1.3  |

0.7 miles. +25/-37 feet

| Num | Dist | Туре     | Note                                                               | Next |
|-----|------|----------|--------------------------------------------------------------------|------|
| 63. | 19.1 | ٢        | Anacostia Park<br>Pit Stop is<br>coming up on<br>your right!       | 0.0  |
| 64. | 19.2 | <b>→</b> | R onto<br>Anacostia<br>Riverwalk Trail                             | 0.1  |
| 65. | 19.2 | +        | Slight L to stay<br>on Anacostia<br>Riverwalk Trail                | 0.1  |
| 66. | 19.4 | 1        | Follow the trail<br>across the<br>bridge over the<br>train tracks! | 1.2  |

| Num | Dist | Туре     | Note                                                                   | Next |
|-----|------|----------|------------------------------------------------------------------------|------|
| 67. | 20.6 | <b>→</b> | Slight R at the<br>fork to stay on<br>Anacostia<br>Riverwalk Trail     | 0.0  |
| 68. | 20.6 | <b>→</b> | R to stay on<br>Anacostia<br>Riverwalk Trail<br>up the hill            | 0.0  |
| 69. | 20.7 | <b>→</b> | R toward<br>Anacostia Ave<br>Northeast                                 | 0.0  |
| 70. | 20.7 | ł        | L onto<br>Anacostia Ave<br>Northeast                                   | 0.0  |
| 71. | 20.7 | <b>→</b> | R onto Benning<br>Rd Northeast<br>(use the<br>sidewalk if you<br>want) | 0.2  |