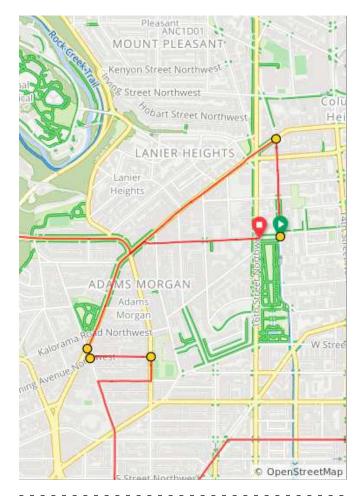

# 2020 50 States Route\_Malcolm X Park

#### 2020 50 States Route\_Malcolm X Park

| Num | Dist | Туре     | Note                                      | Next |
|-----|------|----------|-------------------------------------------|------|
| 1.  | 0.0  | t        | Head North on<br>15th Street<br>Northwest | 0.3  |
| 2.  | 0.3  | +        | L onto<br>Columbia Rd<br>Northwest        | 0.8  |
| 3.  | 1.0  | ÷        | Slight L onto<br>19th St<br>Northwest     | 0.0  |
| 4.  | 1.1  | +        | L onto<br>Wyoming Ave<br>Northwest        | 0.2  |
| 5.  | 1.2  | <b>→</b> | R onto 18th St<br>Northwest               | 0.1  |

#### 1.2 miles. +14/-52 feet

| Num | Dist | Туре     | Note                                                                                           | Next |
|-----|------|----------|------------------------------------------------------------------------------------------------|------|
| 6.  | 1.3  | <b>→</b> | R onto<br>California St<br>Northwest                                                           | 0.1  |
| 7.  | 1.4  | t        | L onto 19th St<br>Northwest                                                                    | 0.4  |
| 8.  | 1.8  | +        | L onto<br>Corcoran St<br>Northwest.<br>Sign is<br>obscured, turn<br>is after R St<br>Northwest | 0.1  |
| 9.  | 2.0  | +        | L onto New<br>Hampshire Ave<br>Northwest                                                       | 0.3  |
| 10. | 2.3  | <b>→</b> | R onto T St<br>Northwest                                                                       | 0.8  |