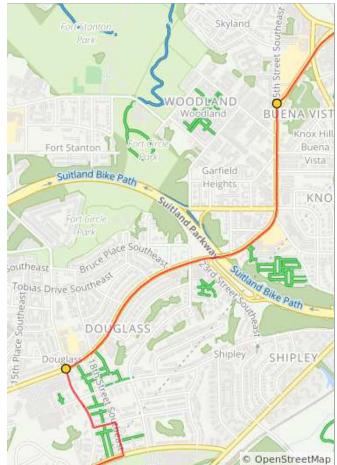

| Num | Dist | Туре     | Note                               | Next |
|-----|------|----------|------------------------------------|------|
| 78. | 24.1 | <b>→</b> | R onto 38th St<br>Southeast        | 0.1  |
| 79. | 24.2 | <b>→</b> | R onto<br>Alabama Ave<br>Southeast | 1.2  |

0.1 miles. +5/-0 feet

| Num | Dist | Туре | Note                                     | Next |
|-----|------|------|------------------------------------------|------|
| 80. | 25.3 | t    | L to stay on<br>Alabama Ave<br>Southeast | 1.0  |
| 81. | 26.3 | +    | L onto Stanton<br>Rd Southeast           | 0.2  |

| Num | Dist | Туре     | Note                                   | Next |
|-----|------|----------|----------------------------------------|------|
| 82. | 26.5 | +        | L onto Trenton<br>PI Southeast         | 0.1  |
| 83. | 26.6 | <b>→</b> | R onto 18th St<br>Southeast            | 0.1  |
| 84. | 26.7 | <b>→</b> | R onto<br>Mississippi Ave<br>Southeast | 0.9  |