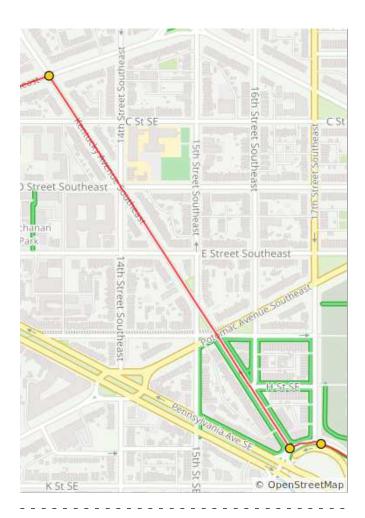

| Num | Dist | Туре     | Note                                                                      | Next |
|-----|------|----------|---------------------------------------------------------------------------|------|
| 99. | 31.8 | Ť        | Continue<br>around Barney<br>Circle to<br>Kentucky<br>Avenue<br>Southeast | 0.0  |
| 100 | 31.8 | <b>→</b> | R onto<br>Kentucky Ave<br>Southeast                                       | 0.6  |
| 101 | 32.4 | +        | L onto South<br>Carolina Ave<br>Southeast                                 | 0.4  |

0.7 miles. +34/-0 feet

| Num | Dist | Туре     | Note                                                                              | Next |
|-----|------|----------|-----------------------------------------------------------------------------------|------|
| 102 | 32.8 | 1        | Continue onto<br>D St Southeast                                                   | 0.1  |
| 103 | 32.9 | <b>→</b> | R onto<br>Pennsylvania<br>Ave Southeast                                           | 0.2  |
| 104 | 33.1 | <b>→</b> | R onto North<br>Carolina Ave<br>Southeast                                         | 0.5  |
| 105 | 33.6 | 1        | Continue onto<br>East Capitol St<br>Southeast                                     | 0.0  |
| 106 | 33.6 | +        | Enter Lincoln<br>Park on your<br>left— pit stop is<br>at the end of<br>the block! | 0.1  |
| 107 | 33.7 | ٢        | Lincoln Park Pit<br>Stop is ahead<br>on your left!                                | 0.0  |
| 108 | 33.8 | +        | L onto 13th St<br>Southeast                                                       | 0.2  |