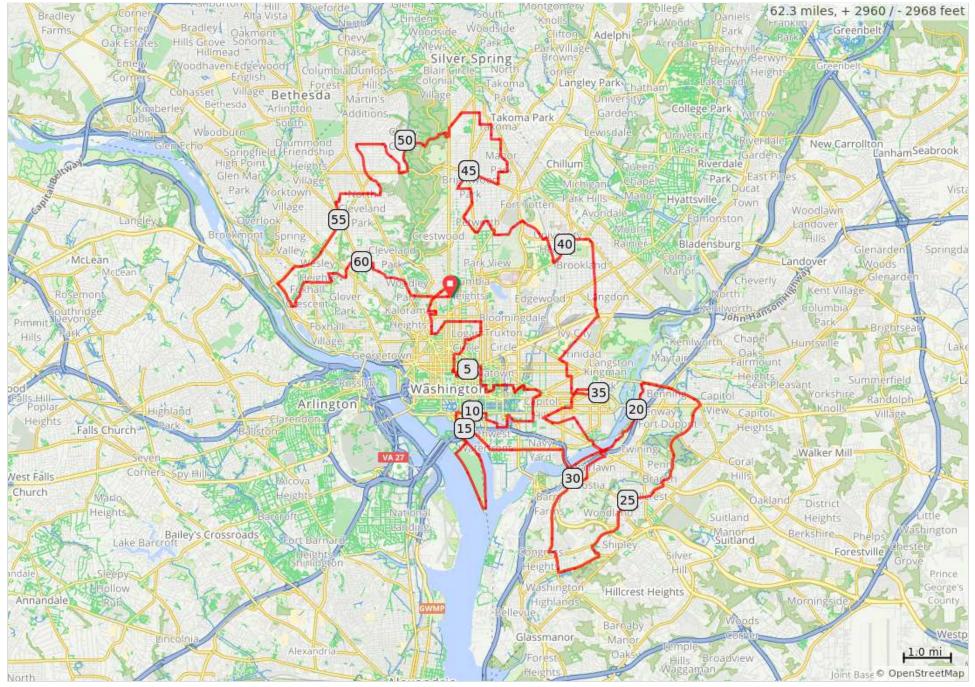

# 2020 50 States Route\_Malcolm X Park

#### 2020 50 States Route\_Malcolm X Park

| Num | Dist | Туре     | Note                                      | Next |
|-----|------|----------|-------------------------------------------|------|
| 1.  | 0.0  | t        | Head North on<br>15th Street<br>Northwest | 0.3  |
| 2.  | 0.3  | +        | L onto<br>Columbia Rd<br>Northwest        | 0.8  |
| 3.  | 1.0  | ÷        | Slight L onto<br>19th St<br>Northwest     | 0.0  |
| 4.  | 1.1  | +        | L onto<br>Wyoming Ave<br>Northwest        | 0.2  |
| 5.  | 1.2  | <b>→</b> | R onto 18th St<br>Northwest               | 0.1  |