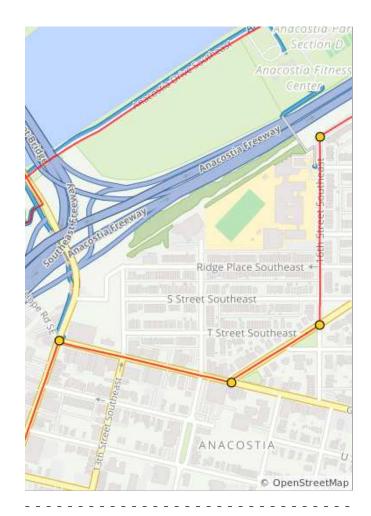

| Num | Dist | Туре     | Note                                                                        | Next |
|-----|------|----------|-----------------------------------------------------------------------------|------|
| 90. | 29.9 | <b>→</b> | R onto Good<br>Hope Rd<br>Southeast                                         | 0.2  |
| 91. | 30.1 | +        | L on to<br>Minnesota Ave<br>Southeast                                       | 0.1  |
| 92. | 30.3 | +        | L onto 16th St<br>Southeast                                                 | 0.2  |
| 93. | 30.5 | <b>→</b> | 16th St<br>Southeast<br>turns R and<br>becomes<br>Fairlawn Ave<br>Southeast | 0.4  |

## 2.3 miles. +26/-20 feet

| Num | Dist | Туре     | Note                                                      | Next |
|-----|------|----------|-----------------------------------------------------------|------|
| 94. | 31.0 | +        | L onto<br>Nicholson St<br>Southeast                       | 0.1  |
| 95. | 31.1 | <b>→</b> | R onto<br>Anacostia Dr<br>and go under<br>the bridge      | 0.1  |
| 96. | 31.3 | <b>→</b> | R onto the trail up the hill                              | 0.1  |
| 97. | 31.4 | <b>→</b> | R to take the<br>sidewalk<br>across the<br>bridge         | 0.4  |
| 98. | 31.7 | +        | Keep L to stay<br>on sidewalk<br>towards Barney<br>Circle | 0.1  |