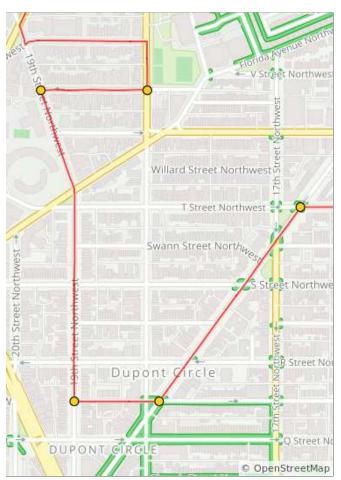

#### 1.2 miles. +14/-52 feet

| Num | Dist | Туре     | Note                                                                                           | Next |
|-----|------|----------|------------------------------------------------------------------------------------------------|------|
| 6.  | 1.3  | <b>→</b> | R onto<br>California St<br>Northwest                                                           | 0.1  |
| 7.  | 1.4  | t        | L onto 19th St<br>Northwest                                                                    | 0.4  |
| 8.  | 1.8  | +        | L onto<br>Corcoran St<br>Northwest.<br>Sign is<br>obscured, turn<br>is after R St<br>Northwest | 0.1  |
| 9.  | 2.0  | +        | L onto New<br>Hampshire Ave<br>Northwest                                                       | 0.3  |
| 10. | 2.3  | <b>→</b> | R onto T St<br>Northwest                                                                       | 0.8  |

| Num | Dist | Туре     | Note                                                                 | Next |
|-----|------|----------|----------------------------------------------------------------------|------|
| 11. | 3.0  | <b>→</b> | R onto 9th St<br>Northwest                                           | 0.3  |
| 12. | 3.3  | <b>→</b> | R onto Rhode<br>Island Ave<br>Northwest                              | 0.3  |
| 13. | 3.6  | Ť        | Go around<br>Logan Circle<br>and take the<br>2nd Vermont<br>Ave exit | 0.4  |