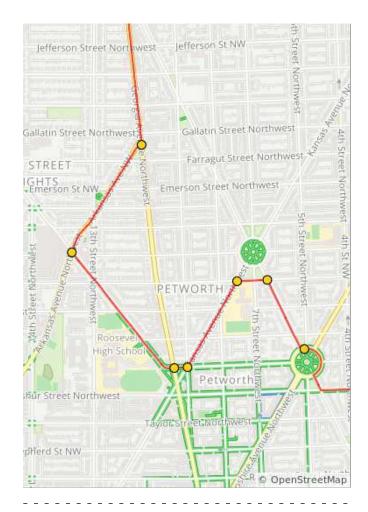

#### 1.5 miles. +21/-79 feet

| Num | Dist | Туре     | Note                                                                                                      | Next |
|-----|------|----------|-----------------------------------------------------------------------------------------------------------|------|
| 143 | 44.3 | Ŧ        | L onto<br>Kennedy St<br>Northwest                                                                         | 0.3  |
| 144 | 44.5 | <b>→</b> | Sharp R onto<br>Colorado Ave<br>Northwest<br>(before 14th St)                                             | 0.4  |
| 145 | 45.0 | <b>→</b> | R onto Missouri<br>Ave Northwest                                                                          | 0.0  |
| 146 | 45.0 | 1        | Slight R, then<br>L, to cross<br>Georgia Ave<br>Northwest and<br>continue on<br>Missouri Ave<br>Northwest | 0.6  |

| Num | Dist | Туре     | Note                                                                             | Next |
|-----|------|----------|----------------------------------------------------------------------------------|------|
| 147 | 45.6 | +        | L onto<br>Longfellow St<br>Northwest                                             | 0.0  |
| 148 | 45.7 | +        | L onto 3rd Pl<br>Northwest                                                       | 0.2  |
| 149 | 45.9 | i        | Almost to the<br>Fort Slocum Pit<br>Stop!                                        | 0.0  |
| 150 | 45.9 | <b>→</b> | R onto<br>Oglethorpe St<br>Northwest                                             | 0.0  |
| 151 | 45.9 | i        | Fort Slocum Pit<br>Stop is just<br>ahead on your<br>R after 3rd St<br>Northwest! | 0.2  |
| 152 | 46.1 | +        | Oglethorpe St<br>Northwest<br>turns L and<br>becomes 2nd<br>St Northwest         | 0.2  |