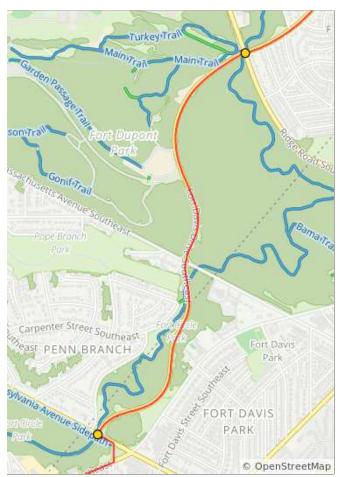

| Num | Dist | Туре     | Note                                                  | Next |
|-----|------|----------|-------------------------------------------------------|------|
| 59. | 17.4 | t        | Use the<br>sidewalk to<br>cross the 11th<br>St Bridge | 0.3  |
| 60. | 17.7 | <b>→</b> | R down the trail                                      | 0.1  |
| 61. | 17.8 | <b>→</b> | R onto Good<br>Hope Rd<br>Southeast                   | 0.1  |
| 62. | 17.9 | <b>→</b> | R onto<br>Anacostia Dr                                | 1.3  |

0.7 miles. +25/-37 feet

| Num | Dist | Туре     | Note                                                               | Next |
|-----|------|----------|--------------------------------------------------------------------|------|
| 63. | 19.1 | ٢        | Anacostia Park<br>Pit Stop is<br>coming up on<br>your right!       | 0.0  |
| 64. | 19.2 | <b>→</b> | R onto<br>Anacostia<br>Riverwalk Trail                             | 0.1  |
| 65. | 19.2 | +        | Slight L to stay<br>on Anacostia<br>Riverwalk Trail                | 0.1  |
| 66. | 19.4 | 1        | Follow the trail<br>across the<br>bridge over the<br>train tracks! | 1.2  |

| Num | Dist | Туре     | Note                                                                   | Next |
|-----|------|----------|------------------------------------------------------------------------|------|
| 67. | 20.6 | <b>→</b> | Slight R at the<br>fork to stay on<br>Anacostia<br>Riverwalk Trail     | 0.0  |
| 68. | 20.6 | <b>→</b> | R to stay on<br>Anacostia<br>Riverwalk Trail<br>up the hill            | 0.0  |
| 69. | 20.7 | <b>→</b> | R toward<br>Anacostia Ave<br>Northeast                                 | 0.0  |
| 70. | 20.7 | ł        | L onto<br>Anacostia Ave<br>Northeast                                   | 0.0  |
| 71. | 20.7 | <b>→</b> | R onto Benning<br>Rd Northeast<br>(use the<br>sidewalk if you<br>want) | 0.2  |

### 1.3 miles. +4/-0 feet

| Num | Dist | Туре | Note                                                                    | Next |
|-----|------|------|-------------------------------------------------------------------------|------|
| 72. | 20.9 | 1    | Use the<br>crosswalk to<br>take the<br>sidewalk<br>across the<br>bridge | 0.4  |
| 73. | 21.3 | 1    | Continue on<br>Benning Rd<br>Northeast                                  | 0.7  |

| Num | Dist | Туре     | Note                                                   | Next |
|-----|------|----------|--------------------------------------------------------|------|
| 74. | 22.0 | <b>→</b> | R onto East<br>Capitol St<br>Northeast, then<br>keep L | 0.0  |
| 75. | 22.1 | ł        | L onto Texas<br>Ave Southeast                          | 0.8  |

0.8 miles. +0/-0 feet

| Num | Dist | Туре | Note                                    | Next |
|-----|------|------|-----------------------------------------|------|
| 76. | 22.8 | 1    | Continue onto<br>Fort Davis Dr          | 1.2  |
| 77. | 24.1 | ł    | L onto<br>Pennsylvania<br>Ave Southeast | 0.0  |