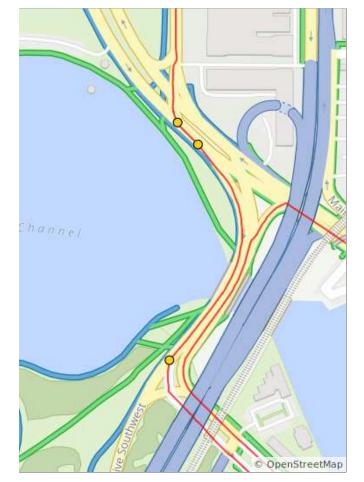

0.8 miles. +19/-12 feet

\_ \_ \_

| Num | Dist | Туре     | Note                                        | Next |
|-----|------|----------|---------------------------------------------|------|
| 45. | 10.6 | +        | Slight L onto<br>Maine Ave<br>Southwest     | 0.0  |
| 46. | 10.6 | <b>→</b> | Slight R onto<br>Ohio Dr<br>Southwest       | 0.2  |
| 47. | 10.8 | ł        | Slight L to stay<br>on Ohio Dr<br>Southwest | 0.7  |

| Num | Dist | Туре     | Note                                                         | Next |
|-----|------|----------|--------------------------------------------------------------|------|
| 48. | 11.5 | +        | L to stay on<br>Ohio Dr<br>Southwest                         | 0.0  |
| 49. | 11.5 | <b>→</b> | R to stay on<br>Ohio Dr<br>Southwest                         | 0.1  |
| 50. | 11.6 | Ť        | Continue on<br>Ohio Dr<br>Southwest<br>around Hains<br>Point | 1.1  |