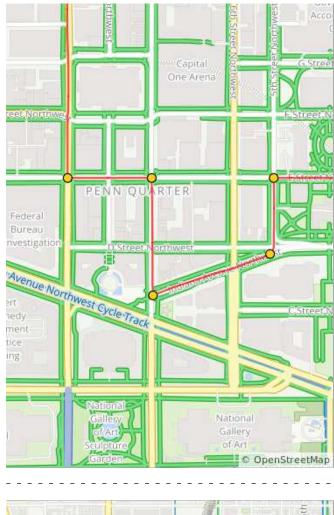

| Num | Dist | Туре     | Note                                                                                      | Next |
|-----|------|----------|-------------------------------------------------------------------------------------------|------|
| 21. | 5.7  | Ŧ        | L onto Ee St<br>Northwest                                                                 | 0.1  |
| 22. | 5.8  | <b>→</b> | R onto 7th St<br>Northwest                                                                | 0.2  |
| 23. | 5.9  | t        | Sharp L onto<br>Indiana Ave<br>Northwest<br>(before you get<br>to<br>Pennsylvania<br>Ave) | 0.2  |
| 24. | 6.1  | ł        | Slight L on to<br>5th Street<br>Northwest                                                 | 0.1  |
| 25. | 6.2  | -        | R onto Ee St<br>Northwest                                                                 | 0.4  |

## 0.9 miles. +34/-18 feet

| Num | Dist | Туре     | Note                                            | Next |
|-----|------|----------|-------------------------------------------------|------|
| 26. | 6.6  | <b>→</b> | R onto New<br>Jersey Ave<br>Northwest           | 0.2  |
| 27. | 6.8  | ł        | L onto<br>Louisiana Ave<br>Northwest            | 0.2  |
| 28. | 7.0  | <b>→</b> | R onto<br>Columbus<br>Circle<br>Northeast       | 0.0  |
| 29. | 7.0  | <b>→</b> | R onto<br>Delaware Ave<br>Northeast             | 0.1  |
| 30. | 7.1  | t        | L onto D St<br>Northeast                        | 0.3  |
| 31. | 7.4  | <b>→</b> | Slight R onto<br>Massachusetts<br>Ave Northeast | 0.1  |
| 32. | 7.5  | <b>→</b> | R onto 4th St<br>Northeast                      | 0.0  |