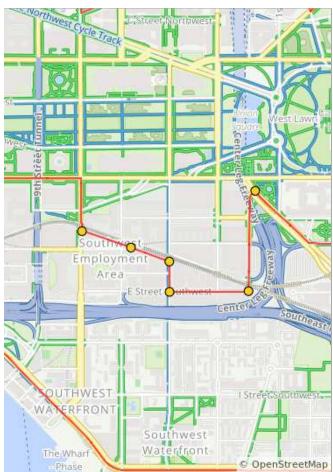

| Num | Dist | Туре     | Note                                                          | Next |
|-----|------|----------|---------------------------------------------------------------|------|
| 33. | 7.5  | <b>→</b> | Slight R onto<br>Maryland Ave<br>Northeast                    | 0.2  |
| 34. | 7.7  | +        | L onto 2nd St<br>Northeast                                    | 0.5  |
| 35. | 8.2  | <b>→</b> | R onto D St<br>Southeast                                      | 0.4  |
| 36. | 8.6  | <b>→</b> | R onto<br>Washington<br>Ave Southwest<br>(where D St<br>ends) | 0.2  |

| 11  | miles    | +8/-73 feet |
|-----|----------|-------------|
| 1.1 | 1111105. |             |

\_ \_ \_

| Num | Dist | Туре     | Note                                                             | Next |
|-----|------|----------|------------------------------------------------------------------|------|
| 37. | 8.8  | +        | L onto 2nd St<br>Southwest<br>(before<br>Independence<br>Avenue) | 0.3  |
| 38. | 9.1  | <b>→</b> | R onto Ee St<br>Southwest<br>(after the<br>underpass)            | 0.2  |
| 39. | 9.3  | <b>→</b> | R onto 4th St<br>Southwest                                       | 0.1  |
| 40. | 9.4  | Ŧ        | L onto Virginia<br>Ave Southwest<br>(just before<br>underpass)   | 0.1  |
| 41. | 9.5  | <b>→</b> | R at fork to<br>stay on Virginia<br>Ave Southwest                | 0.1  |
| 42. | 9.6  | -        | R onto 7th St<br>Southwest                                       | 0.1  |

| Num | Dist | Туре | Note                                       | Next |
|-----|------|------|--------------------------------------------|------|
| 43. | 9.7  | ł    | L onto<br>Independence<br>Ave Southwest    | 0.6  |
| 44. | 10.4 | ł    | L onto Raoul<br>Wallenberg Pl<br>Southwest | 0.2  |