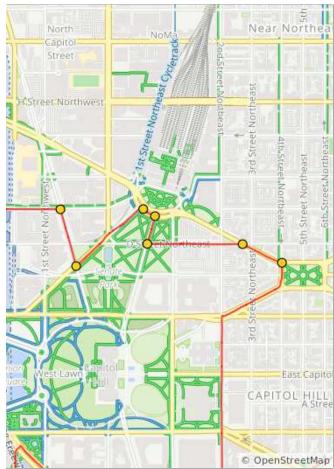

## 0.9 miles. +34/-18 feet

| Num | Dist | Туре     | Note                                            | Next |
|-----|------|----------|-------------------------------------------------|------|
| 26. | 6.6  | <b>→</b> | R onto New<br>Jersey Ave<br>Northwest           | 0.2  |
| 27. | 6.8  | ł        | L onto<br>Louisiana Ave<br>Northwest            | 0.2  |
| 28. | 7.0  | <b>→</b> | R onto<br>Columbus<br>Circle<br>Northeast       | 0.0  |
| 29. | 7.0  | <b>→</b> | R onto<br>Delaware Ave<br>Northeast             | 0.1  |
| 30. | 7.1  | t        | L onto D St<br>Northeast                        | 0.3  |
| 31. | 7.4  | <b>→</b> | Slight R onto<br>Massachusetts<br>Ave Northeast | 0.1  |
| 32. | 7.5  | <b>→</b> | R onto 4th St<br>Northeast                      | 0.0  |

| Num | Dist | Туре     | Note                                                          | Next |
|-----|------|----------|---------------------------------------------------------------|------|
| 33. | 7.5  | <b>→</b> | Slight R onto<br>Maryland Ave<br>Northeast                    | 0.2  |
| 34. | 7.7  | +        | L onto 2nd St<br>Northeast                                    | 0.5  |
| 35. | 8.2  | <b>→</b> | R onto D St<br>Southeast                                      | 0.4  |
| 36. | 8.6  | <b>→</b> | R onto<br>Washington<br>Ave Southwest<br>(where D St<br>ends) | 0.2  |