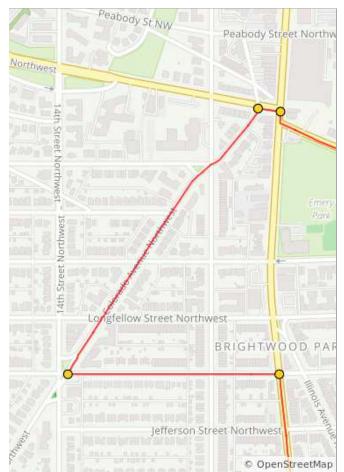

| Num | Dist | Туре     | Note                                                                             | Next |
|-----|------|----------|----------------------------------------------------------------------------------|------|
| 147 | 45.6 | +        | L onto<br>Longfellow St<br>Northwest                                             | 0.0  |
| 148 | 45.7 | +        | L onto 3rd Pl<br>Northwest                                                       | 0.2  |
| 149 | 45.9 | i        | Almost to the<br>Fort Slocum Pit<br>Stop!                                        | 0.0  |
| 150 | 45.9 | <b>→</b> | R onto<br>Oglethorpe St<br>Northwest                                             | 0.0  |
| 151 | 45.9 | i        | Fort Slocum Pit<br>Stop is just<br>ahead on your<br>R after 3rd St<br>Northwest! | 0.2  |
| 152 | 46.1 | +        | Oglethorpe St<br>Northwest<br>turns L and<br>becomes 2nd<br>St Northwest         | 0.2  |