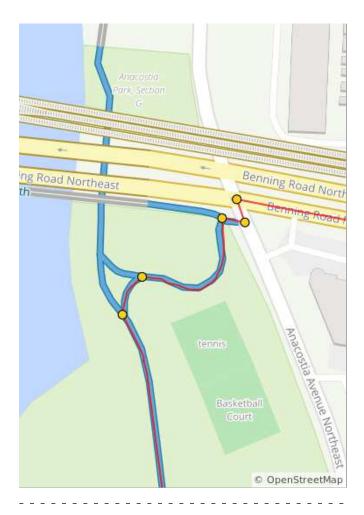

| Num | Dist | Туре     | Note                                                                   | Next |
|-----|------|----------|------------------------------------------------------------------------|------|
| 67. | 20.6 | <b>→</b> | Slight R at the<br>fork to stay on<br>Anacostia<br>Riverwalk Trail     | 0.0  |
| 68. | 20.6 | <b>→</b> | R to stay on<br>Anacostia<br>Riverwalk Trail<br>up the hill            | 0.0  |
| 69. | 20.7 | <b>→</b> | R toward<br>Anacostia Ave<br>Northeast                                 | 0.0  |
| 70. | 20.7 | ł        | L onto<br>Anacostia Ave<br>Northeast                                   | 0.0  |
| 71. | 20.7 | <b>→</b> | R onto Benning<br>Rd Northeast<br>(use the<br>sidewalk if you<br>want) | 0.2  |

### 1.3 miles. +4/-0 feet

| Num | Dist | Туре | Note                                                                    | Next |
|-----|------|------|-------------------------------------------------------------------------|------|
| 72. | 20.9 | 1    | Use the<br>crosswalk to<br>take the<br>sidewalk<br>across the<br>bridge | 0.4  |
| 73. | 21.3 | 1    | Continue on<br>Benning Rd<br>Northeast                                  | 0.7  |