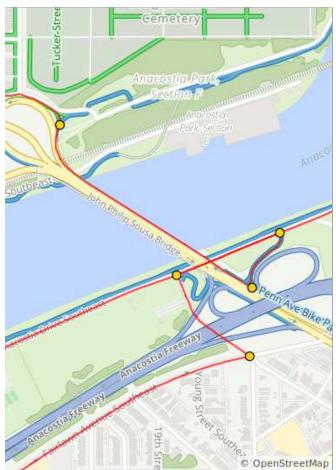

| Num | Dist | Туре     | Note                                                  | Next |
|-----|------|----------|-------------------------------------------------------|------|
| 59. | 17.4 | t        | Use the<br>sidewalk to<br>cross the 11th<br>St Bridge | 0.3  |
| 60. | 17.7 | <b>→</b> | R down the trail                                      | 0.1  |
| 61. | 17.8 | <b>→</b> | R onto Good<br>Hope Rd<br>Southeast                   | 0.1  |
| 62. | 17.9 | <b>→</b> | R onto<br>Anacostia Dr                                | 1.3  |

0.7 miles. +25/-37 feet

| Num | Dist | Туре     | Note                                                               | Next |
|-----|------|----------|--------------------------------------------------------------------|------|
| 63. | 19.1 | ٢        | Anacostia Park<br>Pit Stop is<br>coming up on<br>your right!       | 0.0  |
| 64. | 19.2 | <b>→</b> | R onto<br>Anacostia<br>Riverwalk Trail                             | 0.1  |
| 65. | 19.2 | +        | Slight L to stay<br>on Anacostia<br>Riverwalk Trail                | 0.1  |
| 66. | 19.4 | 1        | Follow the trail<br>across the<br>bridge over the<br>train tracks! | 1.2  |

| Num | Dist | Туре     | Note                                                                   | Next |
|-----|------|----------|------------------------------------------------------------------------|------|
| 67. | 20.6 | <b>→</b> | Slight R at the<br>fork to stay on<br>Anacostia<br>Riverwalk Trail     | 0.0  |
| 68. | 20.6 | <b>→</b> | R to stay on<br>Anacostia<br>Riverwalk Trail<br>up the hill            | 0.0  |
| 69. | 20.7 | <b>→</b> | R toward<br>Anacostia Ave<br>Northeast                                 | 0.0  |
| 70. | 20.7 | ł        | L onto<br>Anacostia Ave<br>Northeast                                   | 0.0  |
| 71. | 20.7 | <b>→</b> | R onto Benning<br>Rd Northeast<br>(use the<br>sidewalk if you<br>want) | 0.2  |